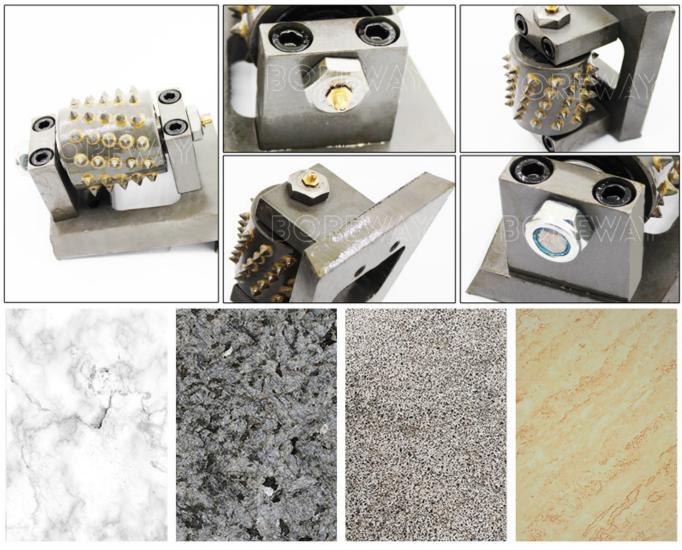

### **<u>Click Here To Contact Us For Product Information</u>**

**Product show** 

# Marble Granite Concrete Sandstone

## **Application:**

High quality point type carbide teeth are used for texturing the surface of stones like granite, marble, limestone, and others.

<u>China Frankfurt Bush Hammer Manufacture</u> can be used with floor machines or powerful grinders for the bush hammering of concrete floors and surfaces.use for the stone finishing process to get a rough and special effect in Litchi machine.