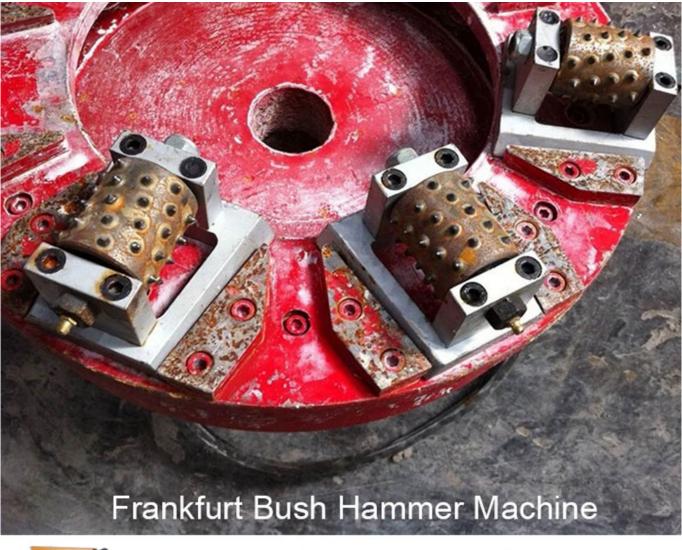

6.Horseshoe Type Bush Hammer roller from china, the frankfurt base is very convenient to replace. It is used in automatic Bush hammer machine and Frankfurt Bush hammer machine.

## **Application:**

High quality point type carbide teeth are used for texturing the surface of stones like granite, marble, limestone, and others.

<u>China Frankfurt Bush Hammer Manufacture</u> can be used with floor machines or powerful grinders for the bush hammering of concrete floors and surfaces.use for the stone finishing process to get a rough and special effect in Litchi machine.