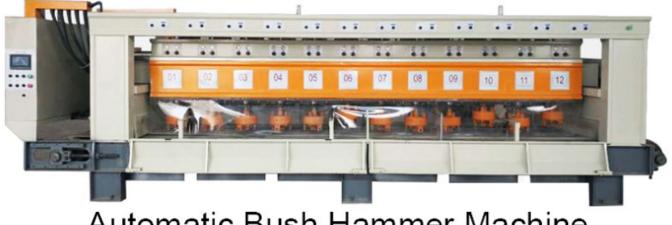

u> can be used with floor machines or powerful grinders for the bush hammering of concrete floors and surfaces.use for the stone finishing process to get a rough and special effect in Litchi machine.

## Kindly Noted, When Place Order Please Inform The Following:

- 1.Stone Effect Sandblasted Surface/Litchi Surface
- 2. Use Object (Marble, Granite Or Other Stone, Concrete And Other Stone)
- 3. Segment No.(30s, 45s, 60s, 72, 99s, Star, Steel Dense Tooth, Vacuum Brazing)
- 4. Diameter of the Bush hammer

plate(125mm, 150mm, 200mm, 250mm, 300mm, 350mm, etc.)

5.Base Style(U

Shape, Frankfurt, Fickert, Lavina, Husqvarna, HTC, Klindex, Werkmaster, Diamatic, Etc.)

6.Machines (Hand Held Grinders, Automatic Bush Hammering Machine, Automatic Grinding Machine, Angle Grinder, And Floor Grinders)





Automatic Bush Hammer Machine



**Factory Show** 



## FAQ

#### 1. How can we be your agent in our country?

Please inform us your detailed company, we will discuss and propose helpful suggestion for you, and to find the best solution for you.

## 2. If we need technical support, can you offer us?

Yes, we have an experienced team, offering our customers additional benefits with specific advice, by our product managerment staff, engineers and technicians.

## 3.Can your products use different objects and materials?

It is best to communicate with our staff before using, because different products use different proportions of ingredients and use different effects.

## Logistics:

Sample order ship by DHL, UPS, FedEx, TNT, EMS etc

For mass order delivery, can be optional with terms of