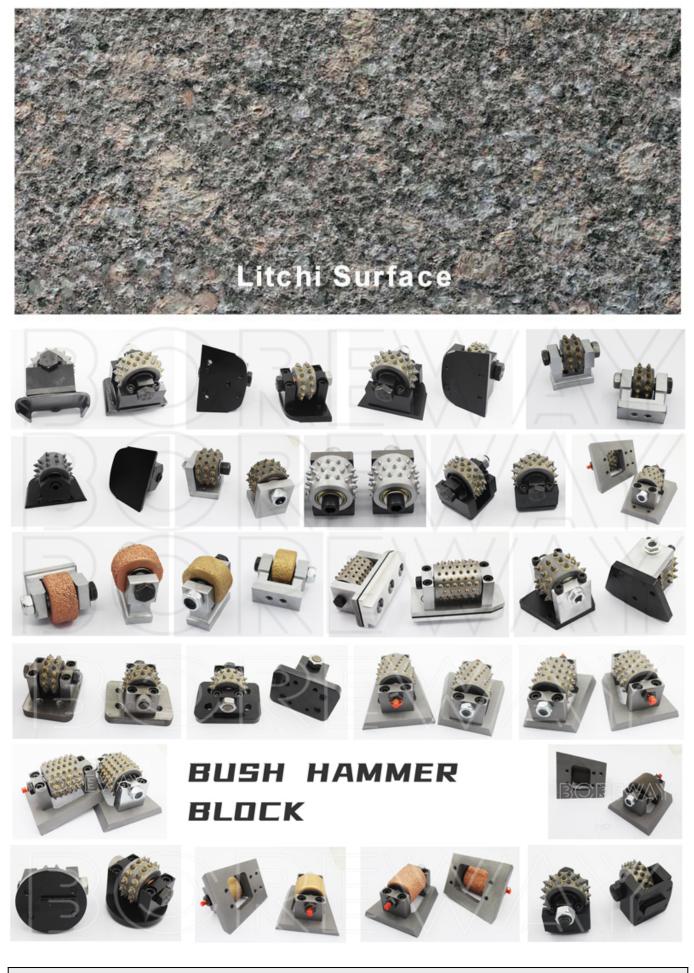

## **Product Specification:**

The followings are the normal specifications of our **Horseshoe Type Bush Hammer Head From China**:

| Roller Size   | Segment No. | Effect                  | Material                                  |
|---------------|-------------|-------------------------|-------------------------------------------|
| φ44.5mm*L54mm | 60 Pcs      | Rough Litchi<br>Surface | Granite,<br>Sandstone,<br>Marble,Concrete |

### **<u>Click Here To Contact Us For Product Information</u>**

**Product show** 