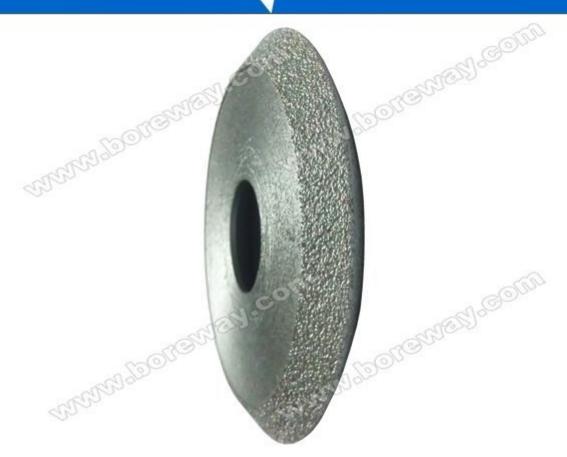

## Introduction:

Brazed flat diamond rock grinding wheels are widely used for grinding edge of the granite, marble, artificial

stone and other kinds of stone. Profile wheel can be used by angle grinder. portable grinder etc.

## **Picture of product:**

Brazed Flat Diamond Rock Grinding Wheel

Boreway Machinery Co., Ltd www.boreway.com

Boreway Machinery Co., Ltd www.boreway.com