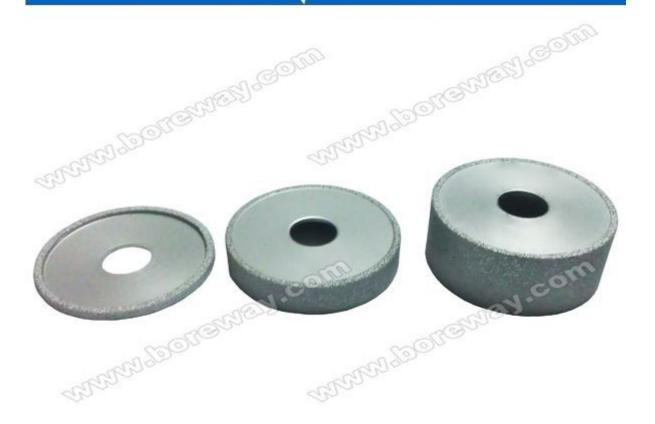

## **Specifications:**

The followings are the normal specifications of our brazed flat diamond rock grinding wheel

| Diameter(mm) | Stone Thickness(mm) | Innor Hole(mm) |
|--------------|---------------------|----------------|
| ø60          | 20/30/40            | 20             |
| ø80          | 20/30/40            | 20             |
| ø100         | 20/30/40            | 30             |
| ø120         | 20/30/40            | 30             |

Other specification can be customized.

## **Picture of product:**

Brazed Flat Diamond Rock Grinding Wheel

Boreway Machinery Co., Ltd www.boreway.com

Boreway Machinery Co., Ltd www.boreway.com