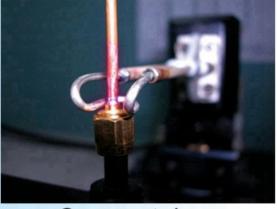

#### **Pictures:**

Boreway high frequency induction heating machine for plastic welding and melting

# Applications

Multi purpose

Non-conventional tools

Iron pipe

Copper tube

**Diamond tools** 