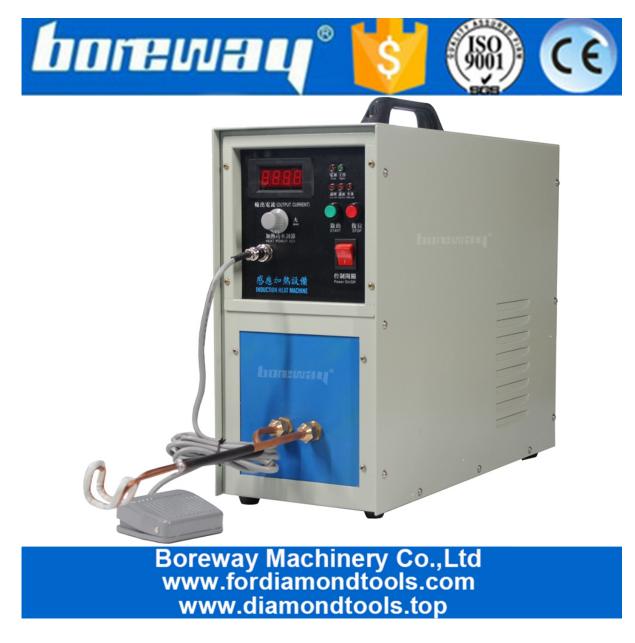

#### **Pictures:**

Boreway high frequency induction heating machine for plastic welding and melting

#### Boreway high frequency induction heating machine for plastic welding and melting

This Induction heating machine, The device uses a series resonant circuit, low-voltage, highcurrent, high-

frequency power by high frequency transformer output resonance; equipment for our company's first generation products, using MOSFET power devices and our first generation va riable flow control technology, equipment very simple structure, high reliability, easy maintena nce, low maintenance, customer, and is currently the most widely used one of the devices.

#### **Features:**

1. Under the same conditions, saving a double electric energy than traditional ones.

2.Design with a 100% load, continuously 24 hours a day, can be equipped with infrared tempe rature measurement, automatic temperature control, improve the heating quality and simplify the manual operation.