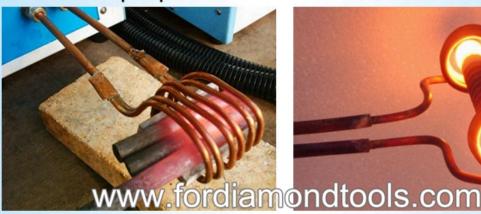

#### **Pictures:**

Boreway high frequency induction heating machine for plastic welding and melting

# Applications

Multi purpose

Non-conventional tools

Iron pipe

Copper tube

**Diamond tools** 