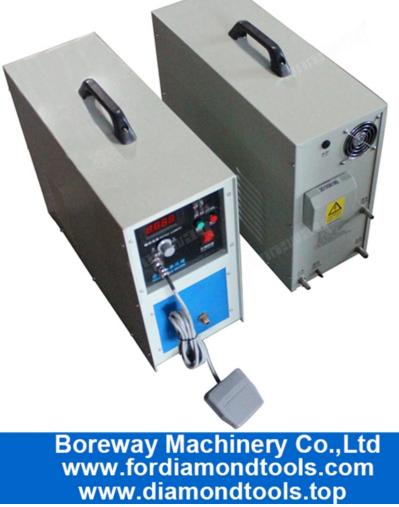

#### **Pictures:**

Boreway high frequency induction heating machine for plastic welding and melting