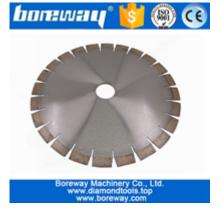

# Boreway Supply Diamond 150mm Circular Key Holes Concrete Cutting Disc For Hand Held Saw Machine

### **Diamond Circular Concrete Cutting Disc**

- 1. Fast cutting speed Saw Blade
- 2. Durable for long life use Saw Blade
- 3. Different quality grade for clients choose
- 4. Other special specifications and colors can be produced by clients require.