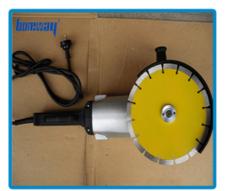

### **Applications Machine:**

### **Diamond Circular Concrete Cutting**

**Disc** use for angle grinder, circular saw, masonry saw, table saw