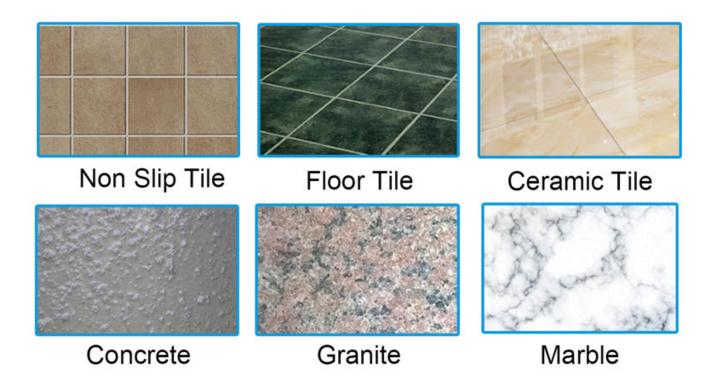

### **Applications:**

### Hot Sintered, Dry or Wet Use!

Diamond Circular Concrete Cutting Disc is suitable for kinds of granite, stone, limestone, sandstone, basalt, natural stone lava stone etc.

### **Applications Machine:**

### **Diamond Circular Concrete Cutting**

**Disc** use for angle grinder, circular saw, masonry saw, table saw