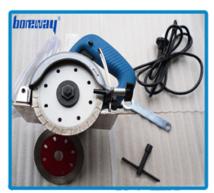

### **Applications Machine:**

### **Diamond Circular Concrete Cutting**

**Disc** use for angle grinder, circular saw, masonry saw, table saw