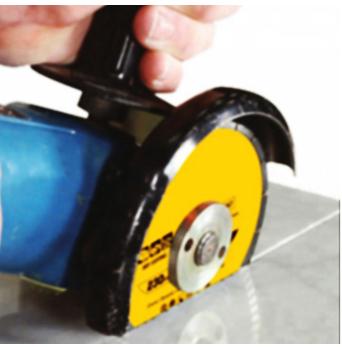

#### Attention when use:

1. Before saw blade installed, pollutions adhering between saw blade and flange shall be

removed,

when installing saw blade, the marked direction shall be kept consistent with the rotating direction of electric tools, and flange shall be fastened by spanner attached to electric tools.

- 2. Do not use any saw blade that has been deformed for being pressed of crashed.
- 3. When operating, operator must wear safety helmet, safety footwear and goggles, protective glove, additionally, if necessary operator must use earplug, mask and so on
- 4. Electric tools shall have protective cover.

### **Applications Machine:**

### **Diamond Circular Concrete Cutting**

**Disc** use for angle grinder, circular saw, masonry saw, table saw