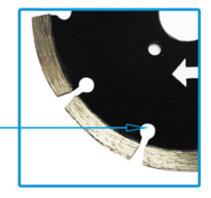

### Key slot design

1.Reduces the deformation of saw blade caused by cutting thermal expansion.

High purity low oxygen pre alloyed powder is used for cutter head carcass

- 1.Strong control and wear resistance;
- 2. The cutter head is not easy to break and deform

High purity low oxygen pre alloyed powder is used for cutter head carcass

- 1.Strong control and wear resistance;
- 2. The cutter head is not easy to break and deform