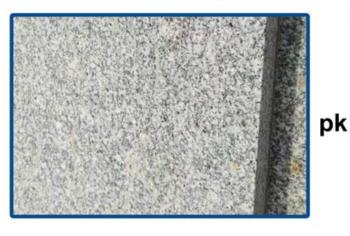

### Hot Sintered, Dry or Wet Use!

Diamond Circular Concrete Cutting Disc is suitable for kinds of granite, stone, limestone, sandstone, basalt, natural stone lava stone etc.