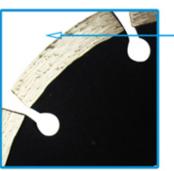

### Key slot design

1.Reduces the deformation of saw blade caused by cutting thermal expansion.

High purity low oxygen pre alloyed powder is used for cutter head carcass

- 1.Strong control and wear resistance;
- 2. The cutter head is not easy to break and deform

High purity low oxygen pre alloyed powder is used for cutter head carcass

- 1.Strong control and wear resistance;
- 2. The cutter head is not easy to break and deform