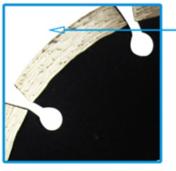

### Key slot design

1.Reduces the deformation of saw blade caused by cutting thermal expansion.

High purity low oxygen pre alloyed powder is used for cutter head carcass

- 1.Strong control and wear resistance;
- 2. The cutter head is not easy to break and deform

High purity low oxygen pre alloyed powder is used for cutter head carcass

- 1.Strong control and wear resistance;
- 2. The cutter head is not easy to break and deform