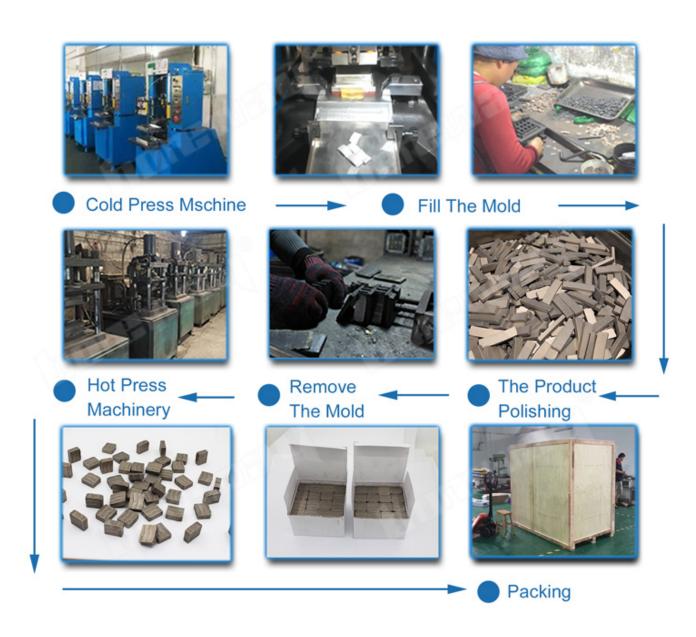

### **Packing** Delivery:

PS:

- 1.Tools packing in carton cases
- 2.By Air/Sea for batch goods, Airport/Port receiving
- 3.Less than 45kg, generally delivery by express(Door to Door□
- 4. When tools are in large quantities, they are packing in wooden cases