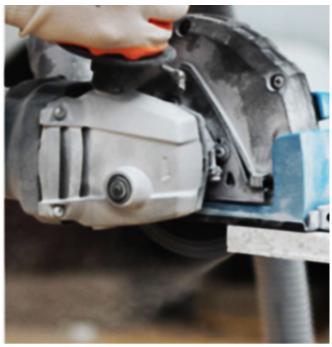

### **Applications Machine:**

### **Diamond Circular Concrete Cutting**

**Disc** use for angle grinder, circular saw, masonry saw, table saw