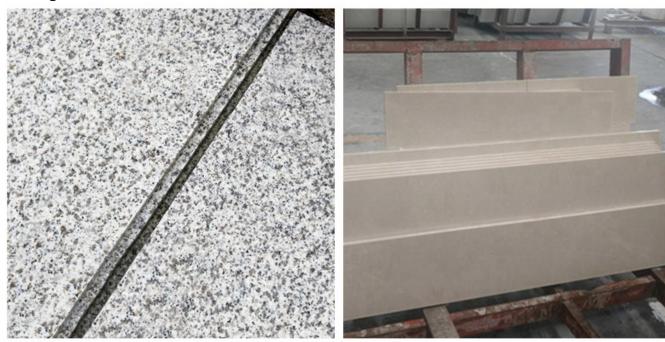

## **Applications:**

**Sharp diamond tip flat granite in diamond saw blade** using in block cutting for 900-3500mm circular saw blades for block cutting Diamond segment cutting granite, sandstone, various hard stone with quartz.

## **Applications machine:**

**Sharp diamond tip flat granite in diamond saw blade** used for single or multi circular saw blade from 900mm to 3500mm, cutting of granite, sandstone.