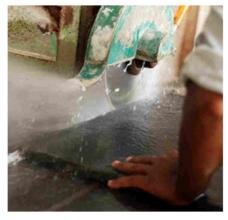

PS:A certain amount of cooling water should be added when cutting the cutter head, and the spray water flow should be large, so that it has a better cooling effect!

In addition, the speed of the combined saw blade is required to be 280-320 rpm, and the trolley can not be transported too fast!

Sharp diamond tip flat granite in diamond saw blade only wet use