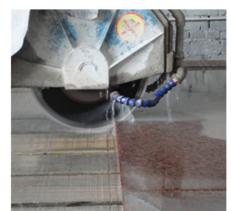

## **Applications:**

**Sharp diamond tip flat granite in diamond saw blade** using in block cutting for 900-3500mm circular saw blades for block cutting Diamond segment cutting granite, sandstone, various hard stone with quartz.

Sharp diamond tip flat granite in diamond saw blade only wet use

## **Applications machine:**

**Sharp diamond tip flat granite in diamond saw blade** used for single or multi circular saw blade from 900mm to 3500mm, cutting of granite, sandstone.