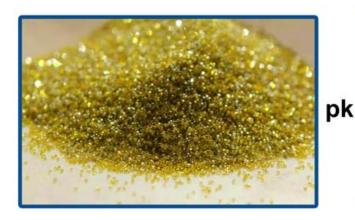

sintered together forms a segment of approximately 105 to 120 HRB (hardness) and is very resistant to the soft abrasive materials being sawn, thus releasing diamond at the appropriate rate.

Hard bonds typically consist of the following metal powders – cobalt, iron, tungsten carbide and are grey to dark grey in colour.

### **Soft Bond**

Means that the compilation of metals when sintered together forms a segment of approximately 90 to 105 HRB (hardness) and allows the segment to wear quicker thus retaining diamond on the cutting surface.

Soft bonds typically consist of the following metal powders - copper, bronze and cobalt, and are generally bronze to light silver in colour.

# Our factory use original high grade diamond

# Other factory mix second diamond selected from waste segment





Our blade cutting effect

Other supplier blade cutting effect





## **Applications:**

**Sharp diamond tip flat granite in diamond saw blade** using in block cutting for 900-3500mm circular saw blades for block cutting Diamond segment cutting granite, sandstone, various hard stone with quartz.

Sharp diamond tip flat granite in diamond saw blade only wet use







## **Applications machine:**

**Sharp diamond tip flat granite in diamond saw blade** used for single or multi circular saw blade from 900mm to 3500mm, cutting of granite, sandstone.

## **Cutting Effect:**



- 1. If the material is hard, the bond of the diamond segments should be softer.

  Because diamonds will become blunt when cutting hard material. Softer bond can be worn down with the blunt diamonds faster, then mak