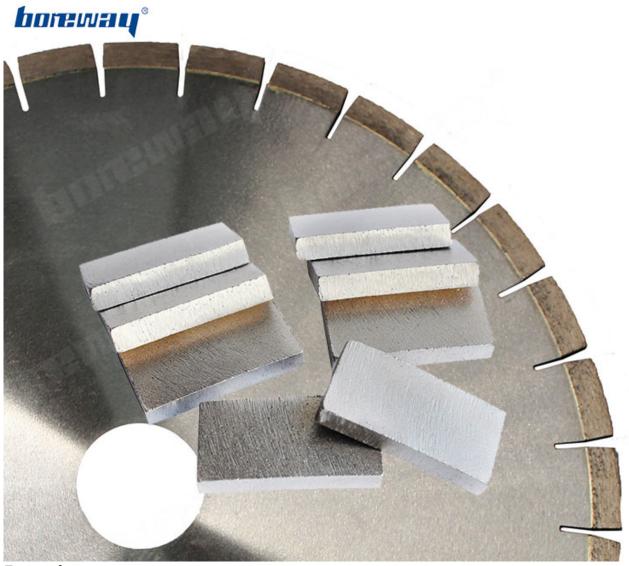

## **Product Details:**

Sharp diamond tip flat granite in diamond saw blade

## **Applications:**

**Sharp diamond tip flat granite in diamond saw blade** using in block cutting for 900-3500mm circular saw blades for block cutting Diamond segment cutting granite, sandstone, various hard stone with quartz.