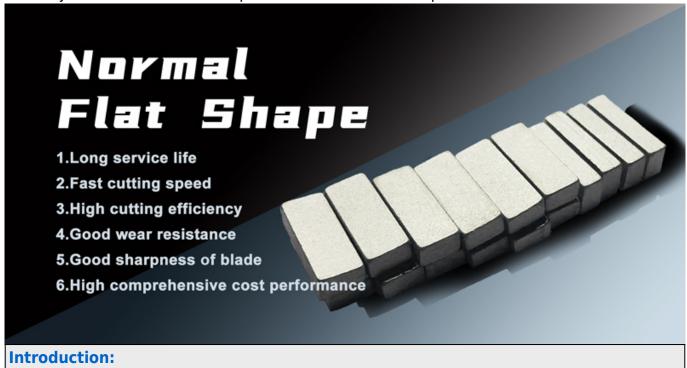

## **Advantage:**

- 1. Sharp diamond tip flat granite in diamond saw blade has good sharpness, fast cutting speed and high cutting efficiency.
- 2.Good wear resistance, long service life and high comprehensive cost performance.
- 3.**Sharp Diamond Tip Flat Granite In Diamond Saw Blade** are Fast cutting, small cutting seam, the cut stone surface is flat and even in size.
- 4.By changing single grinding into the combination of grinding and cutting, the sawing performance is optimized.

## **Product Details:**

Sharp diamond tip flat granite in diamond saw blade