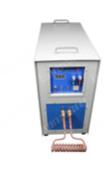

## **Applications machine:**

Welding method: **Sharp diamond tip flat granite in diamond saw blade** silver welding by high frequency welding machine

High frequency silver welded machine is recommended instead of welding by fire.

## boneway\*

Three Phase 380V 30kW High

Three Phase 380V, 20kW, 50Hz, Frequency Induction Welding Machine High Frequency Induction Welding Machine