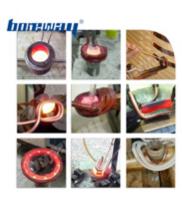

## **Applications machine:**

Welding method: **Sharp diamond tip flat granite in diamond saw blade** silver welding by high frequency welding machine

High frequency silver welded machine is recommended instead of welding by fire.

Don't weld diamond segment for a long time, just a few minutes, otherwise the diamond inside might be damaged because of the high temperature, which will affect the cutting performance of the granite segment greatly.

## boneway\*

Three Phase 380V 30kW High

Three Phase 380V, 20kW, 50Hz, Frequency Induction Welding Machine High Frequency Induction Welding Machine