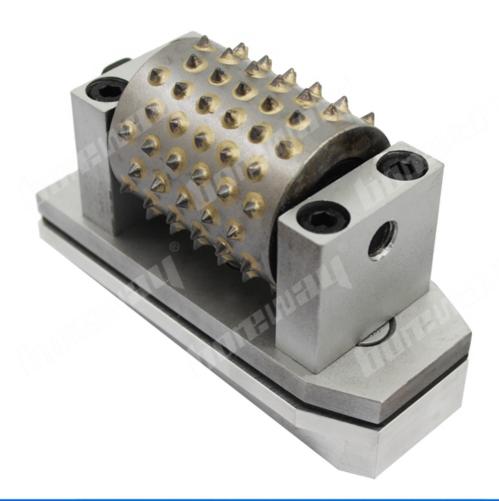

Profession 99S Grinding Rollers Diamond Lychee Surface Head Used on automatic grinding machines, to grind and calibrate stone slabs such as granite, marble, etc., when assembled with a bush hammer roller, it becomes a bush hammer plate and stone. The surface of the slab can be used to create textures and individually succulent-striped profiles at high efficiency.

**Profession 99S Grinding Rollers Diamond Lychee Surface Head** The grit can be changed through adjustment of spring elasticity on the hammer, manual grinding machine presses.