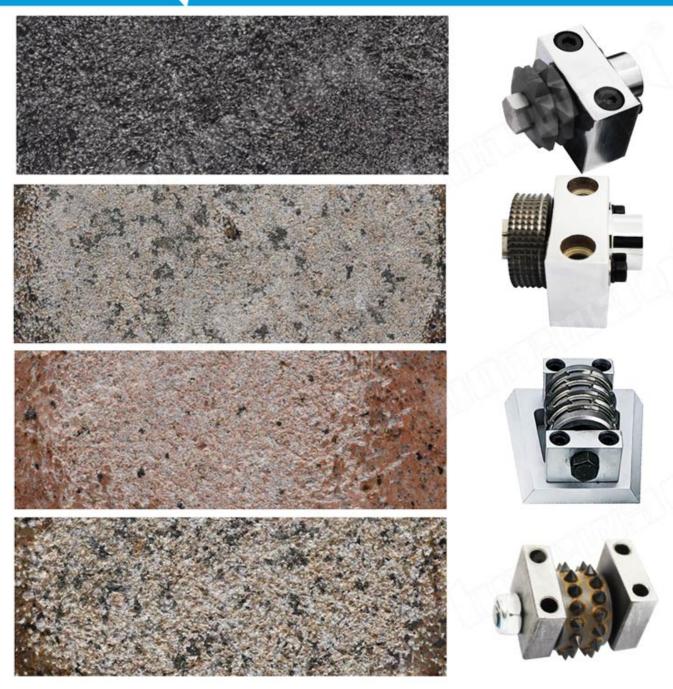

## **Profession 99S Grinding Rollers Diamond Lychee Surface Head**

- 1. Bush hammer face grit can be adjusted.
- 2. Works with high efficiency, 5-6 times faster than manual processing.
- 3. Designed primarily for the texture and roughness of smooth stone surfaces and is particularly important for conducting operations to create anti-slip surfaces, especially on stone floors and steps, etc.

Profession 99S Grinding Rollers Diamond Lychee Surface Head Used on automatic grinding machines, to grind and calibrate stone slabs such as granite, marble, etc., when assembled with a bush hammer roller, it becomes a bush hammer plate and stone. The surface of the slab can be used to create textures and individually succulent-striped profiles at high efficiency.

## application:

**Profession 99S Grinding Rollers Diamond Lychee Surface Head** Used on automatic grinding machines for grinding and calibrating stones and slabs such as granite, marble, etc.

**Profession 99S Grinding Rollers Diamond Lychee Surface Head** Primarily designed for the texture and roughness of smooth travertine surfaces and is particularly important to operate to create anti-slip surfaces on stone floors and steps, etc. It is scrollable and highly efficient, For example, a roller of 200 mm diameter can build at most. 150 square meters of stone surface per day.

## **Application Machine:**

**Profession 99S Grinding Rollers Diamond Lychee Surface Head** Used for grinding and calibrating stone slabs such as granite, marble, etc., on automatic grinding machines.

Tungsten carbide is also used in various industries, such as cutting tools. The size and location of the tips on the bushing hammer roll will ensure a longer lifetime. Bush-hammered concrete is commonly used for swimming pool surroundings, or for building anti-skid surfaces on terraces, garden paths, or pedestrian areas.