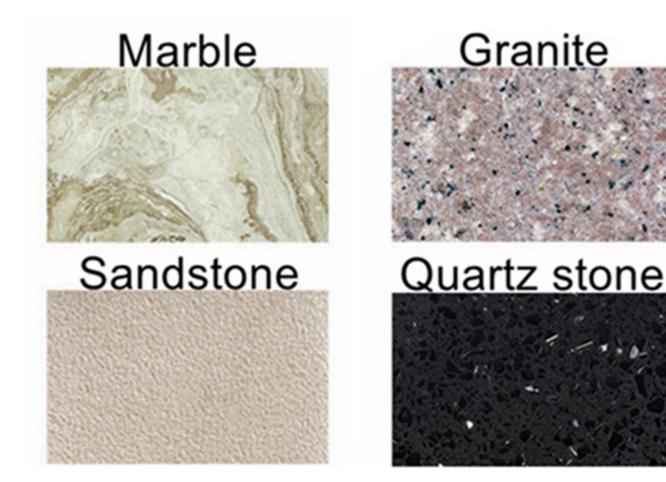

Profession 99S Grinding Rollers Diamond Lychee Surface Head Used on automatic grinding machines, to grind and calibrate stone slabs such as granite, marble, etc., when assembled with a bush hammer roller, it becomes a bush hammer plate and stone. The surface of the slab can be used to create textures and individually succulent-striped profiles at high efficiency.

## application:

**Profession 99S Grinding Rollers Diamond Lychee Surface Head** Used on automatic grinding machines for grinding and calibrating stones and slabs such as granite, marble, etc.

**Profession 99S Grinding Rollers Diamond Lychee Surface Head** Primarily designed for the texture and roughness of smooth travertine surfaces and is particularly important to operate to create anti-slip surfaces on stone floors and steps, etc. It is scrollable and highly efficient, For example, a roller of 200 mm diameter can build at most. 150 square meters of stone surface per day.

## **Application Machine:**

**Profession 99S Grinding Rollers Diamond Lychee Surface Head** Used for grinding and calibrating stone slabs such as granite, marble, etc., on automatic grinding machines.

Tungsten carbide is also used in various industries, such as cutting tools. The size and location of the tips on the bushing hammer roll will ensure a longer lifetime. Bush-hammered concrete is commonly used for swimming pool surroundings, or for building anti-skid surfaces on terraces, garden paths, or pedestrian areas.