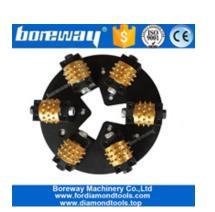

# Multi size bush hammer tools

## related product:

30S Bush Hammer Block for HTC Quick Change Plate

**270MM Bush Hammer Plate for AAM3 Grinder** 