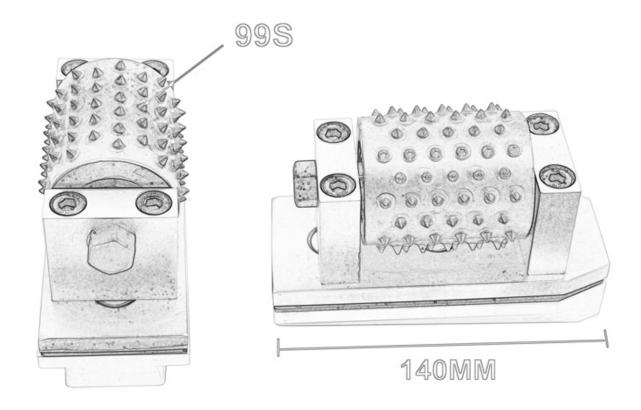

# Following are our common characteristics **Profession 99s Peace Rollers Diamond Lychee Surface**

| Diameter          | Grain no. | Roller Size | type             | material          |
|-------------------|-----------|-------------|------------------|-------------------|
| L140MM,<br>L170MM | 99s       | φ64mm×L70mm | Abusive<br>block | Carbide and steel |

## **Profession 99S Grinding Rollers Diamond Lychee Surface Head**

| Agile Length:   | L140MM                           |  |
|-----------------|----------------------------------|--|
| Size and color: | Customzied                       |  |
| type:           | Abusive block                    |  |
| material:       | Carbide and steel                |  |
| application:    | Grinding To stone                |  |
| machine:        | Automatic grinding machine       |  |
| Use:            | Bush hammer roller for polishing |  |

Profession 99S Grinding Rollers Diamond Lychee Surface Head Used on automatic grinding machines, to grind and calibrate stone slabs such as granite, marble, etc., when assembled with a bush hammer roller, it becomes a bush hammer plate and stone. The surface of the slab can be used to create textures and individually succulent-striped profiles at high efficiency.