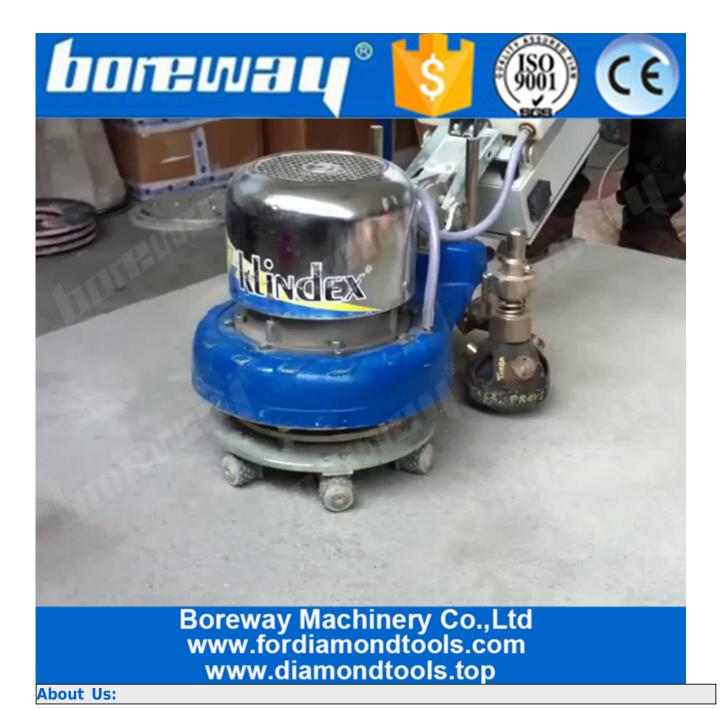

## Rotary bush hammer plate for granite:

Boreway Machinery Co.,Ltd www.fordiamondtools.com www.diamondtools.top

**Grinding effect** 

**Applicable Machines:** 