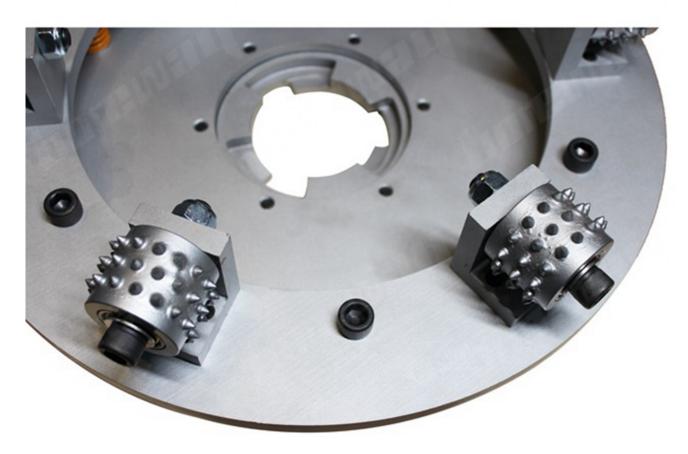

### Introduction:

**Rotary bush hammer plate for granite** is suitable for surface fabricating, making bush hammered effects for stone products.

It's scrollable and highly efficient, for example, a roller of 200mm's diameter can fabricating more than 100m2 Stone products per day. We can sell the roller separately, and we have plenty of styles and specifications for the roller starts form 125mm to 700mm. And the pings of roller can be customized as well.

**Rotary bush hammer plate for granite** adopted the sophisticated welding technology and selecting high quality aluminum alloy to casting, bush hammerer's grit can be changed through the adjustment of spring elasticity on bush hammer, manual grinding machine press. Both enlarging spring's interval to reduce spring elasticity and reducing machine's press can enhance bush hammer vibration to make bush hammered face rough. Widely used on granite, marble sandstone to make rough surface.

### The normal size of **rotary bush hammer plate for granite:**

| Model      | Size:   | Rollers NO.: | Grains NO.: | Applicable      | Material:                 |
|------------|---------|--------------|-------------|-----------------|---------------------------|
| Number:    | Jize.   | Noners No    | Grains No   | Machine:        | Material.                 |
| BW-BHP-17K | 17 Inch | 6 Rollers    | 45 Grains   | Klindex Machine | Tungsten<br>Carbide+Alloy |