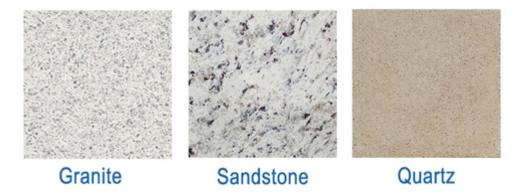

# **Applications:**

**Hot press v shape diamond segment** using in block cutting for 900-3500mm circular saw blades for block cutting

Diamond segment cutting granite, sandstone, various hard stone with quartz. Hot press v shape diamond segment only wet use

## **Applications machine:**

**Hot press v shape diamond segment** used for single or multi circular saw blade from 900mm to 3500mm, cutting of granite, sandstone, various hard stone with quartz.

- 1. If the material is hard, the bond of the diamond segments should be softer.