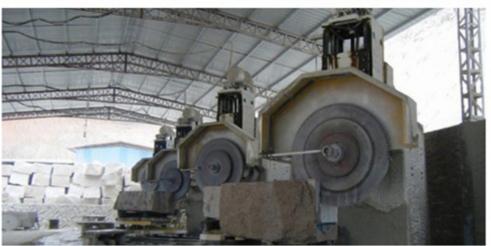

# **Applications:**

**Hot press v shape diamond segment** using in block cutting for 900-3500mm circular saw blades for block cutting

Diamond segment cutting granite, sandstone, various hard stone with quartz. Hot press v shape diamond segment only wet use

## **Applications machine:**

**Hot press v shape diamond segment** used for single or multi circular saw blade from 900mm to 3500mm, cutting of granite, sandstone, various hard stone with quartz.

- 1. If the material is hard, the bond of the diamond segments should be softer.