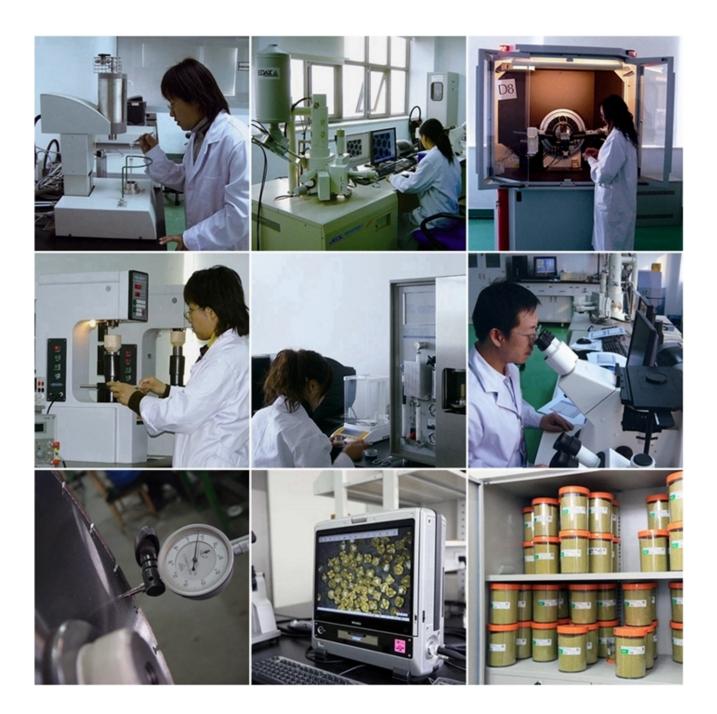

### Factory=Quality Control=Competitive Price=Own technology=OEM

PS:A certain amount of cooling water should be added when cutting the cutter head, and the spray water flow should be large, so that it has a better cooling effect!

In addition, the speed of the combined saw blade is required to be 280-320 rpm, and the trolley can not be transported too fast!