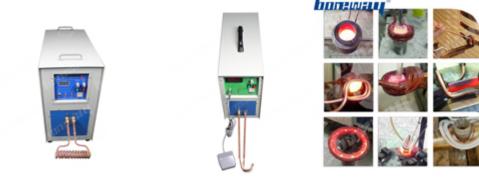

## **Applications machine:**

Welding method: **Hot press v shape diamond segment** silver welding by high frequency welding machine

High frequency silver welded machine is recommended instead of welding by fire.

Don't weld diamond segment for a long time, just a few minutes, otherwise the diamond inside might be damaged because of the high temperature, which will affect the cutting performance of the granite segment greatly.

### **boneway**\*

Three Phase 380V 30kW High Three Phase 380V, 20kW, 50Hz, Frequency Induction Welding Machine High Frequency Induction Welding Machine