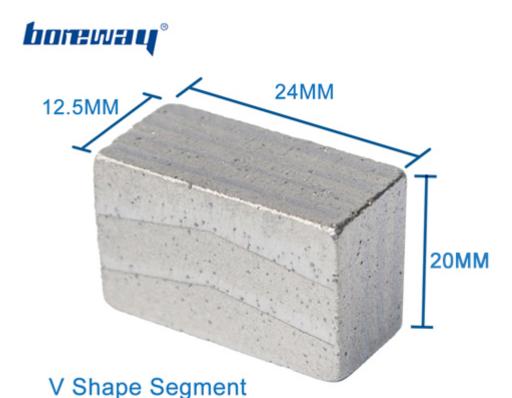

### **Specification:**

The following are normal specifications hot press v shape diamond segment:

| Code.         | Diameter (mm) | Length | Width (Taper Type) | Height | Segment No. |
|---------------|---------------|--------|--------------------|--------|-------------|
| BW-DSGB-02-15 | 3000          | 24,30  | 12.5/12/11.5       | 20/25  | 160         |
|               |               |        | 13/12.5/12/11.5    | 30     |             |

The above specifications is only for reference, other specifications may be available as per customer's demand.