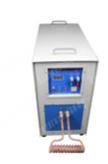

# **Applications machine:**

High frequency silver welded machine is recommended instead of welding by fire. Fast sharp cutting diamond tools segment

Don't weld diamond segment for a long time, just a few minutes, otherwise the diamond inside might be damaged because of the high temperature, which will affect the cutting performance of the granite segment greatly.

#### Please note:

Please use high frequency Silver Welded machine instead of Fire to make the brazing, the welding time is only a few seconds, otherwise the diamond inside the segments will probably be damaged by the high temperature, then the cutting performance will be Reduced!