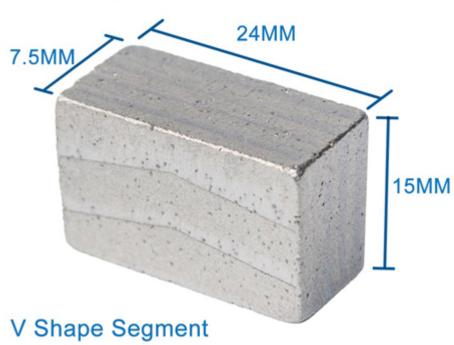

# **Specification:**

The following are normal specifications fast sharp cutting diamond tools segment:

| Code.         | Diameter (mm) | Length | Width (Taper Type) | Height   | Segment No. |
|---------------|---------------|--------|--------------------|----------|-------------|
| BW-DSGB-02-02 | 1000          | 24     | 7.5/7.0/6.5        | 12/15/20 | 70          |

The above specifications is only for reference, other specifications may be available as per customer's demand.

PS:A certain amount of cooling water should be added when cutting the cutter head, and the spray water flow should be large, so that it has a better cooling effect!