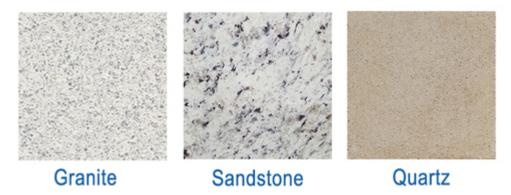

# **Applications:**

Granite cutting diamond segment using in block cutting for 900-3500mm circular saw blades for block cutting

Diamond segment cutting granite, sandstone, various hard stone with quartz.

# **Applications machine:**

**Fast sharp cutting diamond tools segment** used for single or multi circular saw blade from 900mm to 3500mm, cutting of granite, sandstone, various hard stone with quartz.