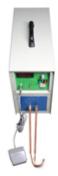

# **Applications machine:**

High frequency silver welded machine is recommended instead of welding by fire. Fast sharp cutting diamond tools segment

Don't weld diamond segment for a long time, just a few minutes, otherwise the diamond inside might be damaged because of the high temperature, which will affect the cutting performance of the granite segment greatly.

#### Please note:

Please use high frequency Silver Welded machine instead of Fire to make the brazing, the welding time is only a few seconds, otherwise the diamond inside the segments will probably be damaged by the high temperature, then the cutting performance will be Reduced!