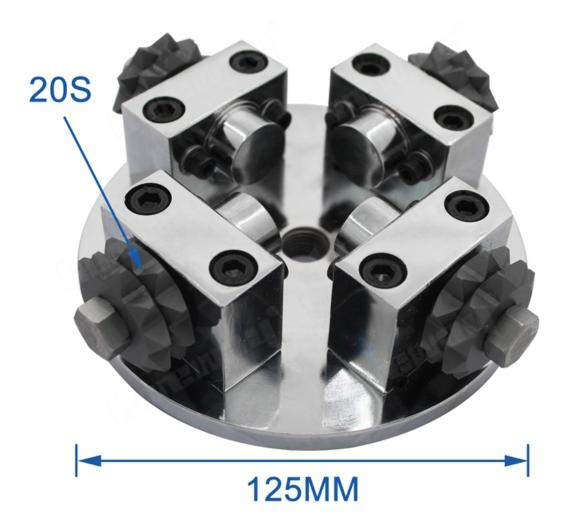

## Diamond Star Shape Bush hammered Roller Disk For Concrete And Stone Floor:

| Diameter | Roller Quantity | Segment Quantity | Connection |
|----------|-----------------|------------------|------------|
| 125mm    | 4T              | 205              | M14        |

# **Related Products:**

**20S Star Bush Hammer Roller** 

**D125MMx3Tx20S Bush Hammer Disc** 

**About us:** 