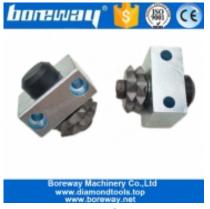

# **Product Details:**

**Diamond Star Shape Bush hammered Roller Disk:** 

PS: Dear friends, if you need customization somethings please contact us.

thank you so much!