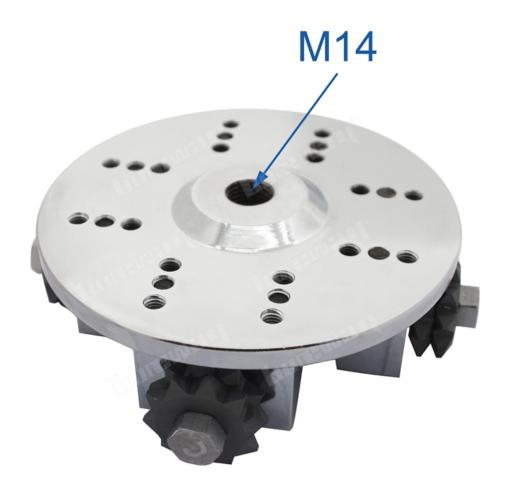

## Diamond Star Shape Bush hammered Roller Disk For Concrete And Stone Floor:

| Diameter | Roller Quantity | Segment Quantity | Connection |
|----------|-----------------|------------------|------------|
| 125mm    | 4T              | 205              | M14        |

The followings are the normal specifications of **Diamond Star Shape Bush hammered Roller Disk**:

| Item                      | Diameter |     | Roller Quantity             | Segment Quantity         | Connection                                    |
|---------------------------|----------|-----|-----------------------------|--------------------------|-----------------------------------------------|
| Diamond Bush Hammer Plate | Inch     | MM  | 3<br>4<br>5<br>6<br>8<br>10 | 15s<br>30s<br>45s<br>60s | 5/8"-11<br>M14<br>M16<br>42mm<br>47mm<br>50mm |
|                           | 5        | 125 |                             |                          |                                               |
|                           | 6        | 150 |                             |                          |                                               |
|                           | 8        | 200 |                             |                          |                                               |
|                           | 10       | 250 |                             |                          |                                               |
|                           | 12       | 300 |                             |                          |                                               |