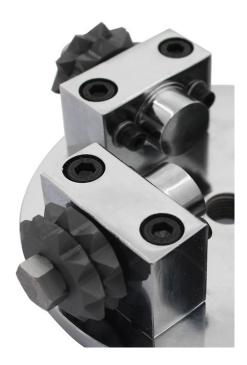

## **Descriptions:**

Boreway Factory Sell D125x4TxM14 Diamond Star Shape Bush hammered Roller Disk Apply For Grinding Litchi Surface Suppliers

**Diamond Star Shape Bush hammered Roller Disk** is used on manual grinding machines or auto/semi-auto bush hammered machines to process bush hammered litchi surface on concrete granite, marble, and other stone surfaces.

# **Product Details:**

**Diamond Star Shape Bush hammered Roller Disk:** 

PS: Dear friends, if you need customization somethings please contact us.

thank you so much!