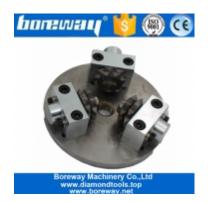

## **Descriptions:**

Boreway Factory Sell D125x4TxM14 Diamond Star Shape Bush hammered Roller Disk Apply For Grinding Litchi Surface Suppliers

**Diamond Star Shape Bush hammered Roller Disk** is used on manual grinding machines or auto/semi-auto bush hammered machines to process bush hammered litchi surface on concrete granite, marble, and other stone surfaces.

Diamond Star Shape Bush hammered Roller Disk processing surface can be very uniform and seems real and natural.

## Diamond Star Shape Bush hammered Roller Disk For Concrete And Stone Floor:

| Diameter | Roller Quantity | Segment Quantity | Connection |
|----------|-----------------|------------------|------------|
| 125mm    | 4T              | 205              | M14        |

# **Product Details:**

**Diamond Star Shape Bush hammered Roller Disk:** 

PS: Dear friends, if you need customization somethings please contact us.

thank you so much!