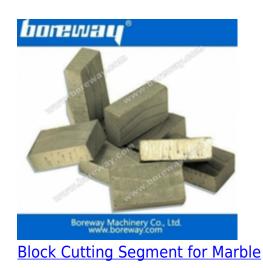

## Boreway Factory Price Circular Diamond Blade Segments For Large Diamond Saw Blade

#### **Descriptions:**

**Factory price circular diamond blade segments** is multi-layers structure and "V" taper shape of 900-3500mm circular saw blades for block cutting of granite, sandstone, various hard stone with quartz.

# Factory price circular diamond blade segments

It is multi-layers structure and "v" taper shape of 900-3500mm circular saw blades for block cutting of granite, sandstone, various hard stone with quartz.