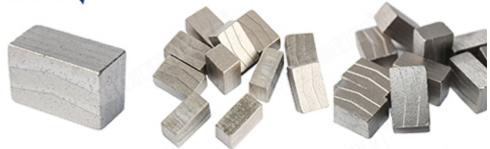

#### **Descriptions:**

**Factory price circular diamond blade segments** is multi-layers structure and "V" taper shape of 900-3500mm circular saw blades for block cutting of granite, sandstone, various hard stone with quartz.

# Factory price circular diamond blade segments

It is multi-layers structure and "v" taper shape of 900-3500mm circular saw blades for block cutting of granite, sandstone, various hard stone with quartz.

#### **Specification:**

| The following are normal specifications factory price circular diamond blade segments: |                  |        |                    |          |             |
|----------------------------------------------------------------------------------------|------------------|--------|--------------------|----------|-------------|
| Code.                                                                                  | Diameter<br>(mm) | Length | Width (Taper Type) | Height   | Segment No. |
| BW-DSGB-02-05                                                                          | 1300             | 24     | 8.4/7.9/7.4        | 12/15/20 | 88          |