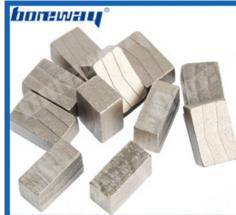

## Boreway Factory Price Circular Diamond Blade Segments For Large Diamond Saw Blade

#### **Descriptions:**

**Factory price circular diamond blade segments** is multi-layers structure and "V" taper shape of 900-3500mm circular saw blades for block cutting of granite, sandstone, various hard stone with quartz.

# Factory price circular diamond blade segments

It is multi-layers structure and "v" taper shape of 900-3500mm circular saw blades for block cutting of granite, sandstone, various hard stone with quartz.