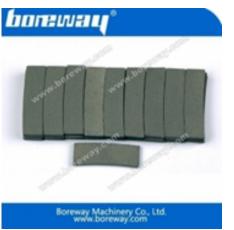

## Boreway Factory Price Circular Diamond Blade Segments For Large Diamond Saw Blade

#### **Descriptions:**

**Factory price circular diamond blade segments** is multi-layers structure and "V" taper shape of 900-3500mm circular saw blades for block cutting of granite, sandstone, various hard stone with quartz.

# Factory price circular diamond blade segments

It is multi-layers structure and "v" taper shape of 900-3500mm circular saw blades for block cutting of granite, sandstone, various hard stone with quartz.