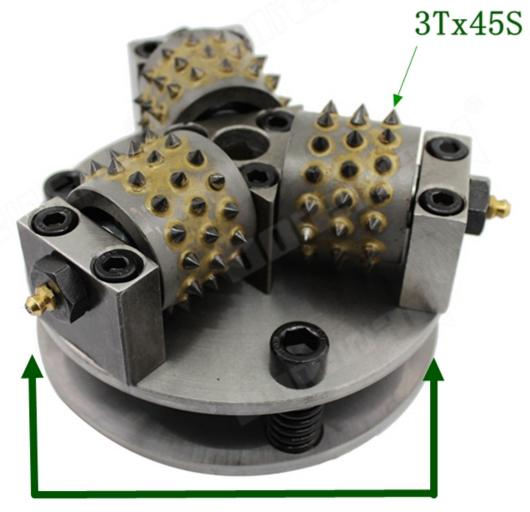

### **Product Details:**

#### **Factory Diamond 150mm Abrasive Double Layer Disc**

D150MM

## **D150MMx4Tx45S Bush Hammer Plate**