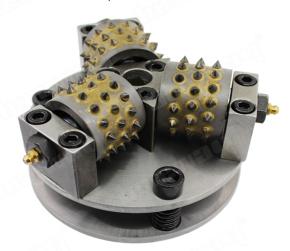

### **Product Details:**

#### **Factory Diamond 150mm Abrasive Double Layer Disc**

D150MM

## **D150MMx4Tx45S Bush Hammer Plate**