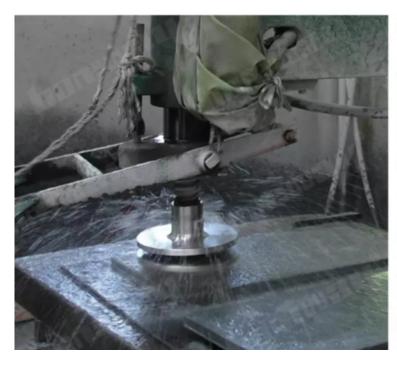

## **Application:**

## Semi-automatic polishing stone machine

Factory Diamond 150mm Abrasive Double Layer Disc For Grinding granite, marble, concrete and other materials