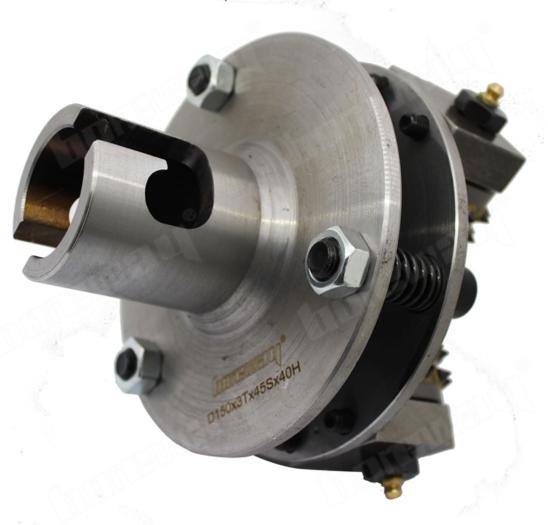

### **Product Details:**

#### **Factory Diamond 150mm Abrasive Double Layer Disc**

D150MM

## **45S Bush Hammer Roller**