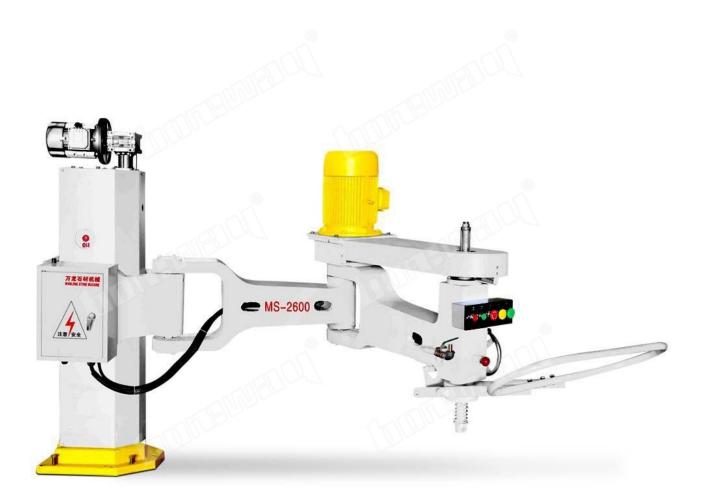

## **Application:**

## Semi-automatic polishing stone machine

Factory Diamond 150mm Abrasive Double Layer Disc For Grinding granite, marble, concrete and other materials