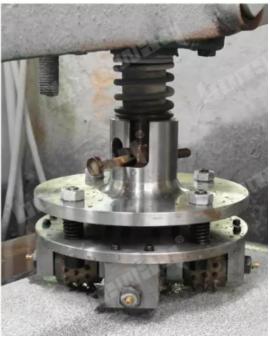

### **Product Details:**

#### **Factory Diamond 150mm Abrasive Double Layer Disc**

D150MM