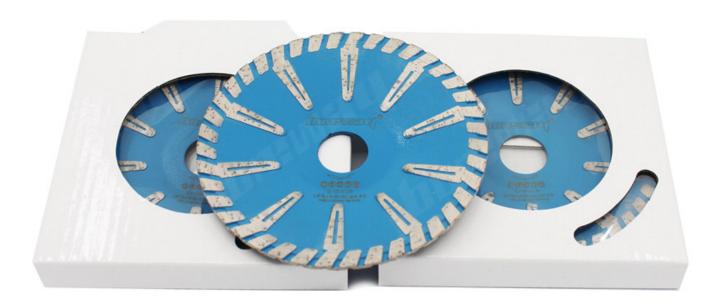

### **Packing** Delivery:

PS:

- 1.Tools packing in carton cases
- 2.By Air/Sea for batch goods, Airport/Port receiving
- 3.Less than 45kg, generally delivery by express(Door to Door□
- 4. When tools are in large quantities, they are packing in wooden cases