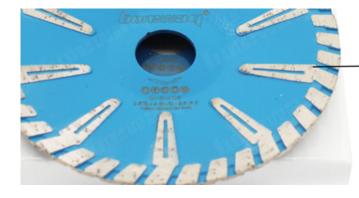

#### 7" Contour Cut with a Blade

- 1.Our price is competitive
- 2.Accept small quantity orders
- 3.Long life and stable performance
- 4. Produce all kinds of specifications
- 5. Any package according to customers
- 7. Good cutting result and high efficiency

# **Specification:**

The following are normal specifications 7" Contour Cut with a Blade:

7" Contour Cut with a Blade are designed for cutting granite sinks, counter tops, granite,

marble, stone, masonry, hard brick etc contruction materials.