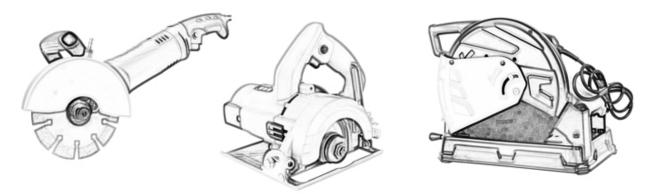

#### **Applications Machine:**

**Concave Continuous Turbo Rim Diamond Blade** for all kinds of manual cutting machines or angle grinders.

Angle Grinders Machine

Manual Cutting Machine