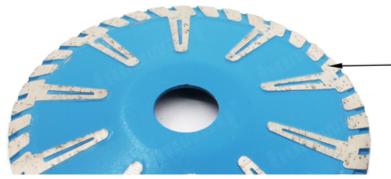

Boreway Convex T Shape Turbo Segmented Concave Blade 180mm Curved Diamond Cutting Granite Cutting Discs Wholesaler 7" Contour Cut with a Blade

## **Description:**

7" Contour Cut with a Blade on both sides improve cured cutting, minor grinding and help prevent binding for cured cutting in Granite and Marble.

# **Specification:**

The following are normal specifications 7" Contour Cut with a Blade:

7" Contour Cut with a Blade are designed for cutting granite sinks, counter tops, granite,

marble, stone, masonry, hard brick etc contruction materials.