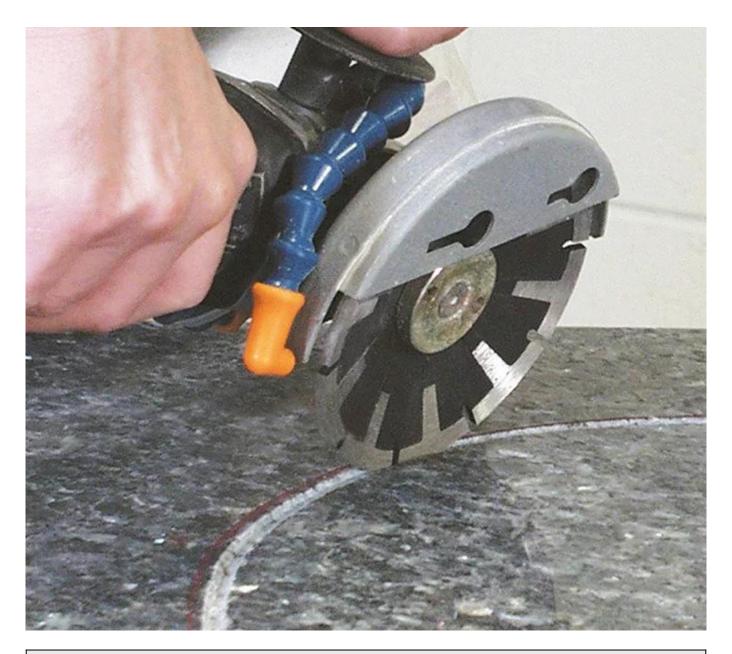

## **Description:**

7" Contour Cut with a Blade on both sides improve cured cutting, minor grinding and help prevent binding for cured cutting in Granite and Marble.

# **Specification:**

The following are normal specifications 7" Contour Cut with a Blade:

7" Contour Cut with a Blade are designed for cutting granite sinks, counter tops, granite,

marble, stone, masonry, hard brick etc contruction materials.

**Application:** 