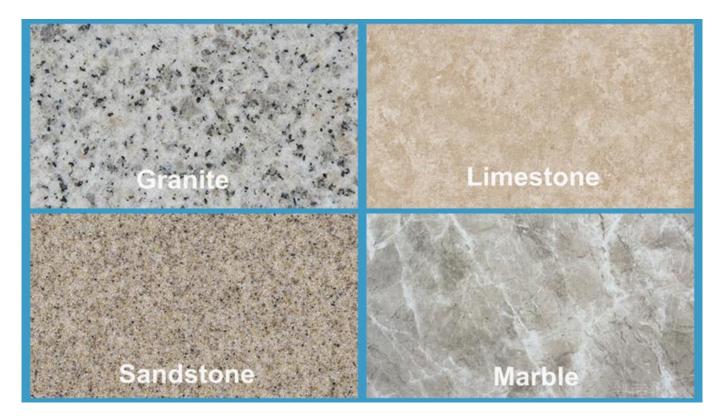

# **Specification:**

The following are normal specifications 7" Contour Cut with a Blade:

7" Contour Cut with a Blade are designed for cutting granite sinks, counter tops, granite,

marble, stone, masonry, hard brick etc contruction materials.

**Application:** 