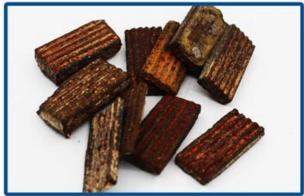

1. The cutting is smooth and smooth, the cutting seam is small, and the forming is accurate.

2. Corrugated tooth shape, fast chip removal, conducive to cutting, high cutting efficiency

3. With T-shaped reinforced protection teeth, the service life of the saw blade is longer.

# **Specification:**

The following are normal specifications 7" Contour Cut with a Blade:

7" Contour Cut with a Blade are designed for cutting granite sinks, counter tops, granite,

marble, stone, masonry, hard brick etc contruction materials.