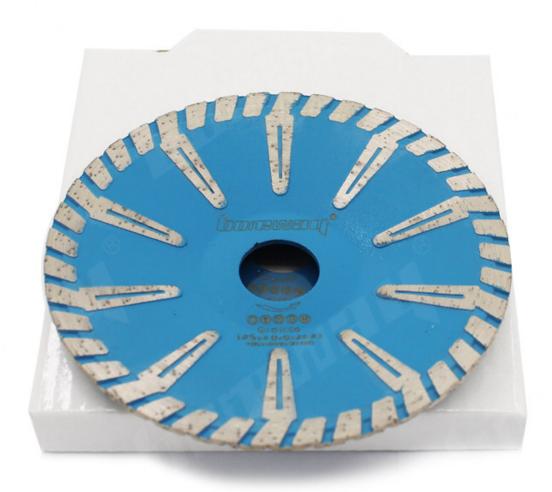

Boreway Convex T Shape Turbo Segmented Concave Blade 180mm Curved Diamond Cutting Granite Cutting Discs Wholesaler 7" Contour Cut with a Blade

## **Description:**

7" Contour Cut with a Blade on both sides improve cured cutting, minor grinding and help prevent binding for cured cutting in Granite and Marble.

# **Specification:**

The following are normal specifications 7" Contour Cut with a Blade:

7" Contour Cut with a Blade are designed for cutting granite sinks, counter tops, granite,

marble, stone, masonry, hard brick etc contruction materials.