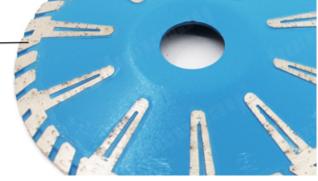

1. The cutting is smooth and smooth, the cutting seam is small, and the forming is accurate.

2. Corrugated tooth shape, fast chip removal, conducive to cutting, high cutting efficiency

3. With T-shaped reinforced protection teeth, the service life of the saw blade is longer.

#### **Applications Machine:**

**Concave Continuous Turbo Rim Diamond Blade** for all kinds of manual cutting machines or angle grinders.

Angle Grinders Machine

Manual Cutting Machine