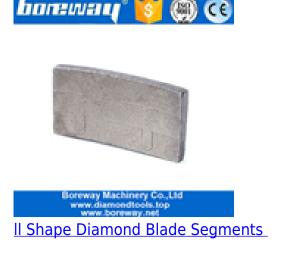

### **Applications:**

Granite cutting diamond segment using in block cutting for 900-3500mm circular saw blades for block cutting

Diamond segment cutting granite, sandstone, various hard stone with quartz.

### **Applications machine:**

**Cold press diamond tools of segments** used for single or multi circular saw blade from 900mm to 3500mm, cutting of granite, sandstone, various hard stone with quartz.

- 1. If the material is hard, the bond of the diamond segments should be softer.