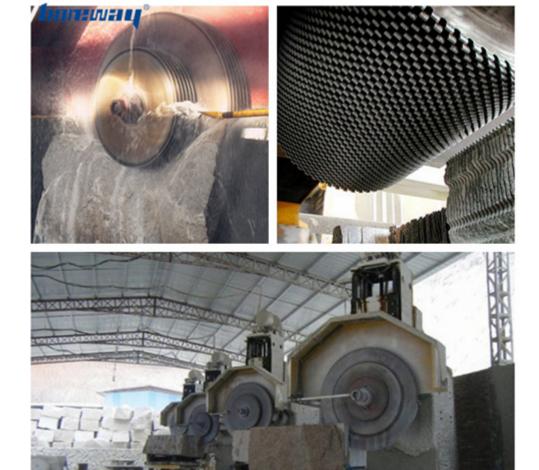

### **Applications machine:**

**Cold press diamond tools of segments** used for single or multi circular saw blade from 900mm to 3500mm, cutting of granite, sandstone, various hard stone with quartz.

- 1. If the material is hard, the bond of the diamond segments should be softer.

### **Applications:**

Granite cutting diamond segment using in block cutting for 900-3500mm circular saw blades for block cutting

Diamond segment cutting granite, sandstone, various hard stone with quartz.