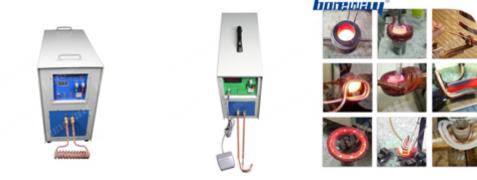

### **Applications machine:**

High frequency silver welded machine is recommended instead of welding by fire. Don't weld diamond segment for a long time, just a few minutes, otherwise the diamond inside might be damaged because of the high temperature, which will affect the cutting performance of the granite segment greatly.

# Cold press diamond tools of segments

Three Phase 380V 30kW High Three Phase 380V, 20kW, 50Hz, Frequency Induction Welding Machine High Frequency Induction Welding Machine

### Please note:

Please use high frequency Silver Welded machine instead of Fire to make the brazing, the welding time is only a few seconds, otherwise the diamond inside the segments will probably be damaged by the high temperature, then the cutting performance will be Reduced!