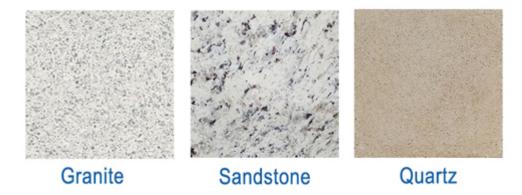

### **Applications:**

Granite cutting diamond segment using in block cutting for 900-3500mm circular saw blades for block cutting

Diamond segment cutting granite, sandstone, various hard stone with quartz.

### **Applications machine:**

**Cold press diamond tools of segments** used for single or multi circular saw blade from 900mm to 3500mm, cutting of granite, sandstone, various hard stone with quartz.

- 1. If the material is hard, the bond of the diamond segments should be softer.