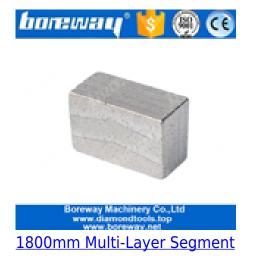

# Cold press diamond tools of segments

Three Phase 380V 30kW High Three Phase 380V, 20kW, 50Hz, Frequency Induction Welding Machine High Frequency Induction Welding Machine