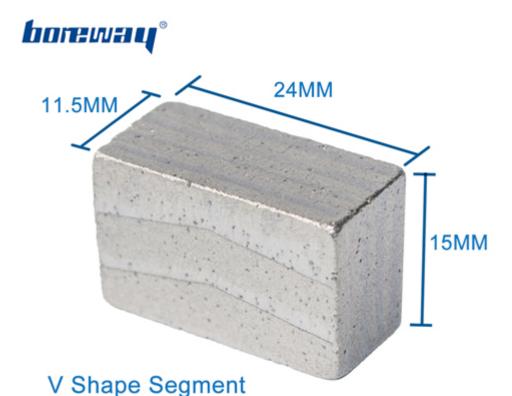

### **Specification:**

The following are normal specifications cold press diamond tools of segments:

| Code.         | Diameter (mm) | Length | Width (Taper Type) | Height | Segment No. |
|---------------|---------------|--------|--------------------|--------|-------------|
| BW-DSGB-02-12 | 2200          | 24     | 11.5/11/10.5       | 15/20  | 132,136     |

### **Product Details:**

**Cold press diamond tools of segments** 