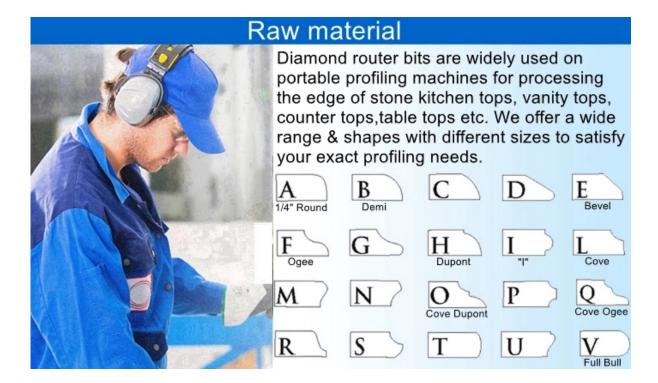

For example: E30 = E Shape with 30mm thickness, B20 = B Shape with 20mm thickness.

## Specification:

Specification of diamond router bits:

| Model  | Shape                                            | Thickness                        | Diameter                                                      | Connection                              | Applicable Materials                                      |
|--------|--------------------------------------------------|----------------------------------|---------------------------------------------------------------|-----------------------------------------|-----------------------------------------------------------|
| BW-DRB | A B C D E<br>F G H I L<br>M N O P Q<br>R S T U V | 20 mm<br>30 mm<br>40 mm<br>50 mm | 50 mm<br>60 mm<br>70 mm<br>80 mm<br>90 mm<br>100 mm<br>125 mm | CNC<br>M8<br>M10<br>M12<br>M14<br>1/2-G | Granite<br>Marble<br>Quartz<br>Artificial stone<br>Others |

#### Images:

Only parts of diamond router bits,

If you want more details of diamond router bits, please contact us.