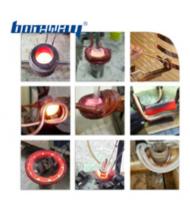

# **Applications machine:**

Welding method: **800mm Flat Types Cutting diamond segment** silver welding by high frequency welding machine

High frequency silver welded machine is recommended instead of welding by fire.

Don't weld diamond segment for a long time, just a few minutes, otherwise the diamond inside might be damaged because of the high temperature, which will affect the cutting performance of the granite segment greatly.

# boneway\*

Three Phase 380V 30kW High

Three Phase 380V, 20kW, 50Hz, Frequency Induction Welding Machine High Frequency Induction Welding Machine

#### Please note:

Please use high frequency Silver Welded machine instead of Fire to make the brazing, the welding time is only a few seconds, otherwise the diamond inside the segments will probably be damaged by the high temperature, then the cutting performance will be Reduced!