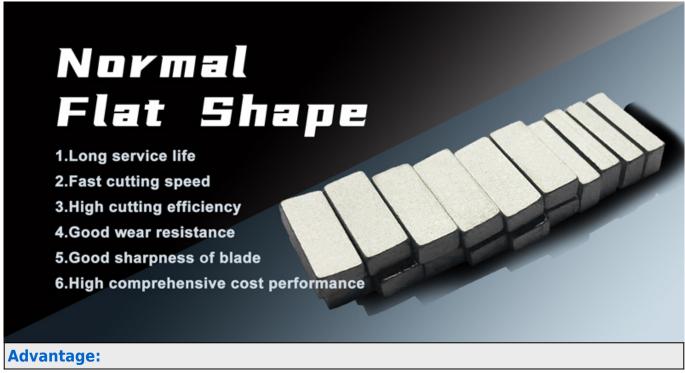

# Boreway 800mm Flat Types Cutting Diamond Segments For Slab Edge Cutting Of Granite

- 1.It has good sharpness, fast cutting speed and high cutting efficiency.
- 2.Good wear resistance, long service life and high comprehensive cost performance.
- 3.**800mm Flat Types Cutting diamond segment** are Fast cutting, small cutting seam, the cut stone surface is flat and even in size.
- 4.By changing single grinding into the combination of grinding and cutting, the sawing performance is optimized.

# **Product Details:**

800mm Flat Types Cutting diamond segment