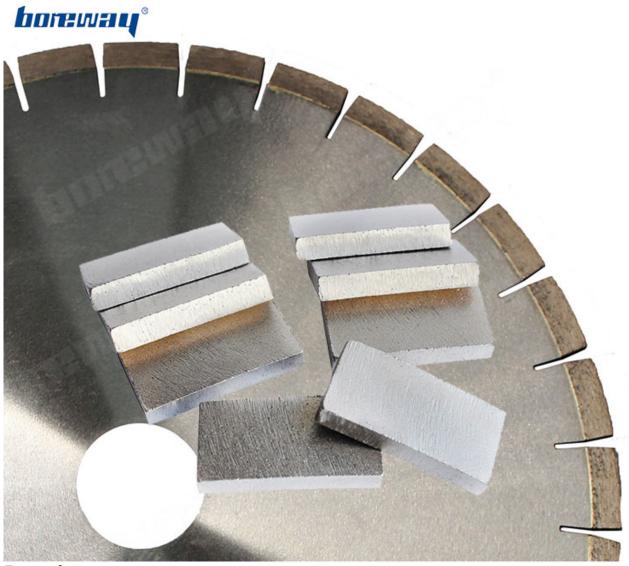

# **Product Details:**

800mm Flat Types Cutting diamond segment

# **Applications:**

800mm Flat Types Cutting diamond segment using in slab cutting for 250-900mm circular saw blades for cutting
Diamond segment cutting marble, granite, sandstone
Normal Flat Long Life Diamond Cutter Diamond Segment only wet use