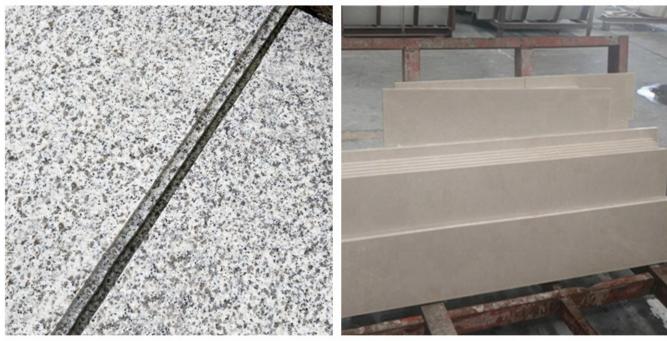

# **Applications:**

800mm Flat Types Cutting diamond segment using in slab cutting for 250-900mm circular saw blades for cutting
Diamond segment cutting marble, granite, sandstone
Normal Flat Long Life Diamond Cutter Diamond Segment only wet use

# **Applications machine:**

**800mm Flat Types Cutting diamond segment** used for single or multi circular saw blade from 900mm to 3500mm, cutting of granite, sandstone.