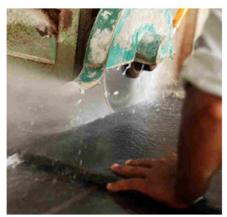

PS:A certain amount of cooling water should be added when cutting the cutter head, and the spray water flow should be large, so that it has a better cooling effect!

In addition, the speed of the combined saw blade is required to be 280-320 rpm, and the trolley can not be transported too fast!

# **Applications:**

800mm Flat Types Cutting diamond segment using in slab cutting for 250-900mm circular saw blades for cutting
Diamond segment cutting marble, granite, sandstone
Normal Flat Long Life Diamond Cutter Diamond Segment only wet use

# **Applications machine:**

**800mm Flat Types Cutting diamond segment** used for single or multi circular saw blade from 900mm to 3500mm, cutting of granite, sandstone.