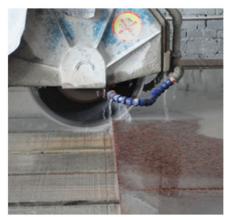

# **Applications:**

800mm Flat Types Cutting diamond segment using in slab cutting for 250-900mm circular saw blades for cutting
Diamond segment cutting marble, granite, sandstone
Normal Flat Long Life Diamond Cutter Diamond Segment only wet use

# **Applications machine:**

**800mm Flat Types Cutting diamond segment** used for single or multi circular saw blade from 900mm to 3500mm, cutting of granite, sandstone.