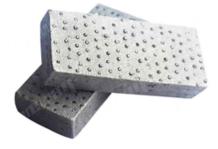

# **Product Details:**

800mm Flat Types Cutting diamond segment

# **Applications:**

800mm Flat Types Cutting diamond segment using in slab cutting for 250-900mm circular saw blades for cutting
Diamond segment cutting marble, granite, sandstone
Normal Flat Long Life Diamond Cutter Diamond Segment only wet use