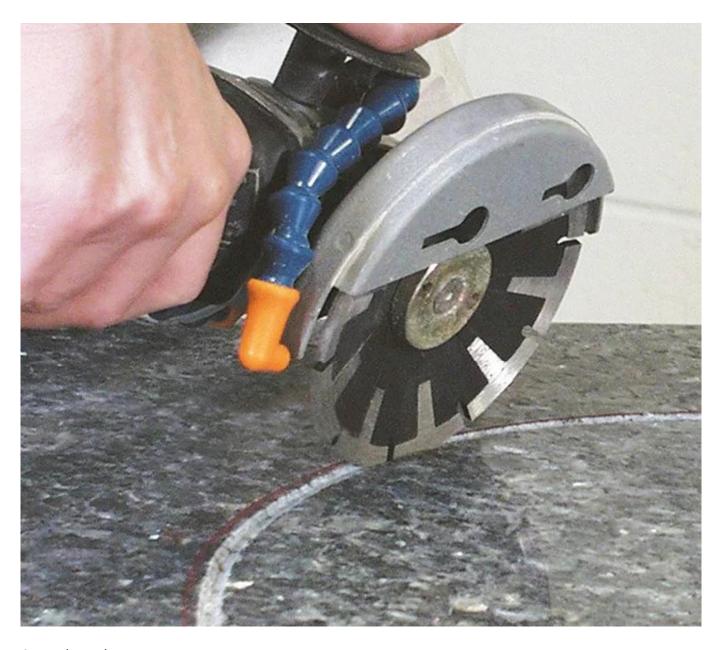

## **Applications:**

Hot Sintered or Code Pressed, Dry or Wet Use!

**Diamond Saw Blade T Protection Segment Cutting Disc** for cutting circles or curved line on the slab, countertops, etc. The protection on the both in- and-out side provide faster cutting on kinds of Hard, Medium Hard, Soft Stone, like Granite, Marble, Sandstone, Limestone etc.

### Attention when use:

- 1. Before saw blade installed, pollutions adhering between saw blade and flange shall be removed,
- when installing saw blade, the marked direction shall be kept consistent with the rotating direction of electric tools, and flange shall be fastened by spanner attached to electric tools.
- 2. Do not use any saw blade that has been deformed for being pressed of crashed.
- 3. When operating, operator must wear safety helmet, safety footwear and goggles, protective glove, additionally, if necessary operator must use earplug, mask and so on
- 4. Electric tools shall have protective cover.