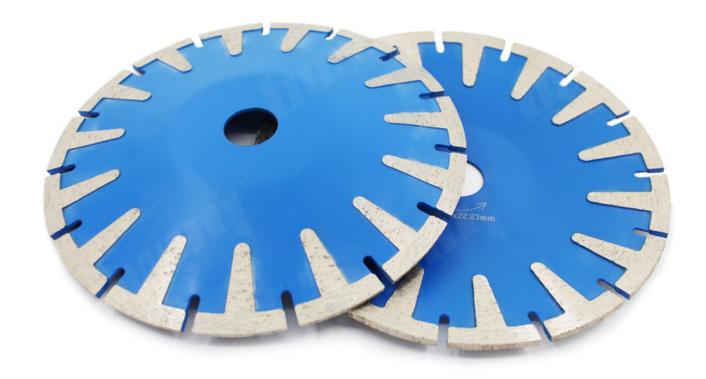

## **Diamond Saw Blade T Protection Segment Cutting Disc**

- Long working life.
- Suitable for both dry and wet use.
- Suitable for deep cutting of hard granite and concrete.
- Side Protection on both sides, clean and smooth finish.

## **Description:**

**Diamond Saw Blade T Protection Segment Cutting Disc** for hand hold circular saw and angle grinders. Prpvide fast,free,smooth cutting in brick,tile,concrete ,stone and other building material.