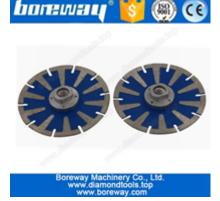

# Boreway 7 Inch Diamond Saw Blade T Protection Segment Granite Stone Concrete Cutting Disc Professional Fast Cutting Tool

## **Diamond Saw Blade T Protection Segment Cutting Disc**

- Long working life.
- Suitable for both dry and wet use.
- Suitable for deep cutting of hard granite and concrete.
- Side Protection on both sides, clean and smooth finish.

## **Description:**

**Diamond Saw Blade T Protection Segment Cutting Disc** for hand hold circular saw and angle grinders. Prpvide fast,free,smooth cutting in brick,tile,concrete ,stone and other building material.