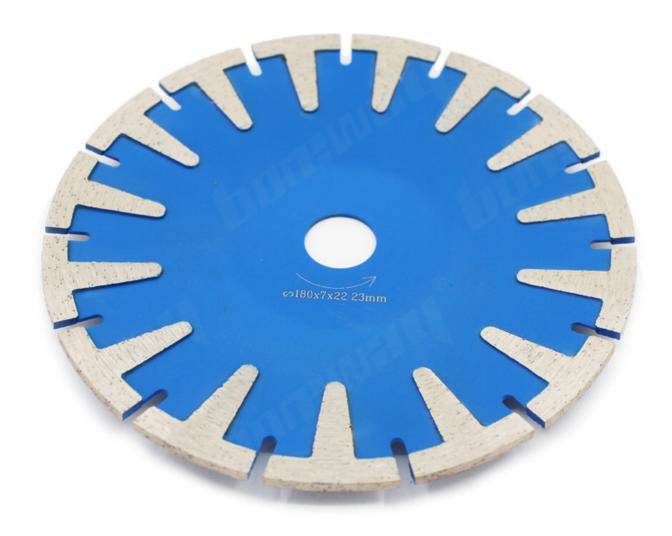

## **Diamond Saw Blade T Protection Segment Cutting Disc**

- Long working life.
- Suitable for both dry and wet use.
- Suitable for deep cutting of hard granite and concrete.
- Side Protection on both sides, clean and smooth finish.

## **Specification:**

- 15 MM (6 - n c h ) - 18 MM (7 - n c h )

The above specifications is only for reference, other specifications may be available as per customer's demand.