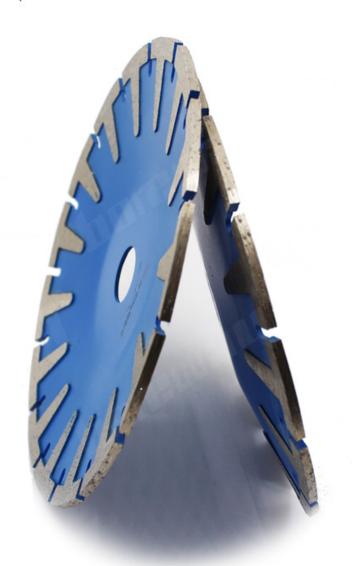

## **Diamond Saw Blade T Protection Segment Cutting Disc**

- Long working life.
- Suitable for both dry and wet use.
- Suitable for deep cutting of hard granite and concrete.
- Side Protection on both sides, clean and smooth finish.

## **Applications:**

Hot Sintered or Code Pressed, Dry or Wet Use!

**Diamond Saw Blade T Protection Segment Cutting Disc** for cutting circles or curved line on the slab, countertops, etc. The protection on the both in- and-out side provide faster cutting on kinds of Hard, Medium Hard, Soft Stone, like Granite, Marble, Sandstone, Limestone etc.