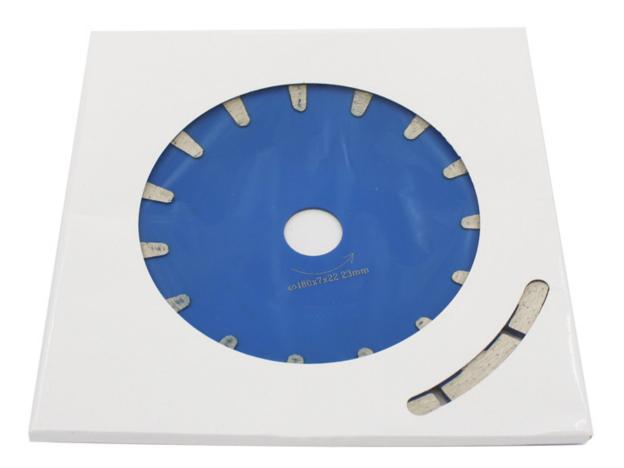

## **Diamond Saw Blade T Protection Segment Cutting Disc**

- Long working life.
- Suitable for both dry and wet use.
- Suitable for deep cutting of hard granite and concrete.
- Side Protection on both sides, clean and smooth finish.

## **Description:**

**Diamond Saw Blade T Protection Segment Cutting Disc** for hand hold circular saw and angle grinders. Prpvide fast,free,smooth cutting in brick,tile,concrete ,stone and other building material.

## **Specification:**

- 15 MM (6 - n c h ) - 18 MM (7 - n c h )

The above specifications is only for reference, other specifications may be available as per customer's demand.