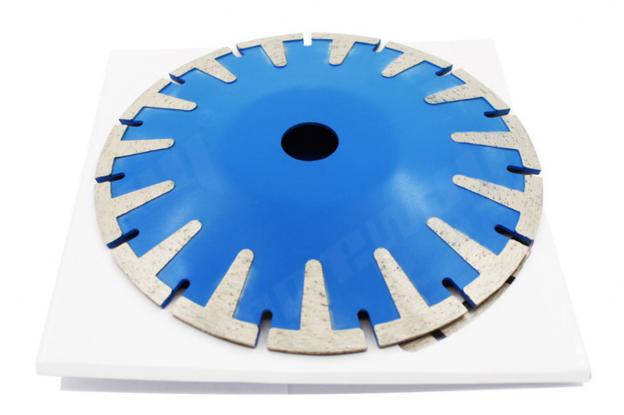

## **Diamond Saw Blade T Protection Segment Cutting Disc**

- Long working life.
- Suitable for both dry and wet use.
- Suitable for deep cutting of hard granite and concrete.
- Side Protection on both sides, clean and smooth finish.

## **Description:**

**Diamond Saw Blade T Protection Segment Cutting Disc** for hand hold circular saw and angle grinders. Prpvide fast,free,smooth cutting in brick,tile,concrete ,stone and other building material.