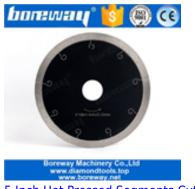

Boreway 125mm Hot Press Sintered Tile Turbo Mesh Blade For Granite Porcelain Glass Cutting

- 1. The cutting edge is sharp, and **125mm Hot Press Sintered Tile Turbo mesh Blade** is made of imported diamond, which is not only hard and hard to break, but also has a long service life
- 2.The diamond cutting segment is wear-resistant, sharp and free from edge collapse by using hot pressing technology and advanced Japanese matching technology
- 3.Ultra thin, smooth and ultra-thin design, the cutting edge is greener and smoother, and the cutting time is more material saving
- 4. Heat dissipation and chip removal, professional heat sink technology, help heat dissipation and layer removal, improve sharpness

**Applications:** 

125mm Hot Press Sintered Tile Turbo mesh Blade Suitable for cutting ceramic tile, vitrified brick, microcrystalline stone, etc

Hot Sintered, Dry or Wet Use!

#### 125mm Hot Press Sintered Tile Turbo mesh

Blade use for angle grinder, circular saw, masonry saw, table saw