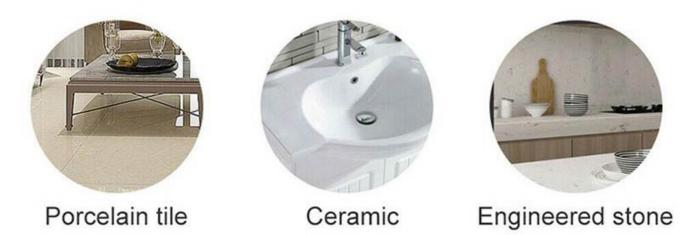

**Applications:** 

125mm Hot Press Sintered Tile Turbo mesh Blade Suitable for cutting ceramic tile, vitrified brick, microcrystalline stone, etc

Hot Sintered, Dry or Wet Use!