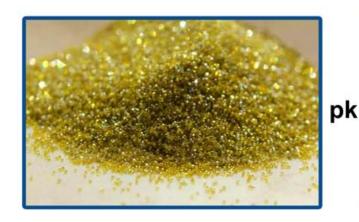

Sintered Tile Turbo Mesh Blade For Granite Porcelain Glass Cutting



- 1. The cutting edge is sharp, and **125mm Hot Press Sintered Tile Turbo mesh Blade** is made of imported diamond, which is not only hard and hard to break, but also has a long service life
- 2.The diamond cutting segment is wear-resistant, sharp and free from edge collapse by using hot pressing technology and advanced Japanese matching technology
- 3.Ultra thin, smooth and ultra-thin design, the cutting edge is greener and smoother, and the cutting time is more material saving
- 4. Heat dissipation and chip removal, professional heat sink technology, help heat dissipation and layer removal, improve sharpness

# Our factory use original high grade diamond

# Other factory mix second diamond selected from waste segment





Our blade cutting effect

Other supplier blade cutting effect





### **Specification:**

The following are normal specifications 125mm Hot Press Sintered Tile Turbo mesh Blade:

| Diameter |     | Bore          | Segment       | Segment    |   |     |    |     |    |
|----------|-----|---------------|---------------|------------|---|-----|----|-----|----|
| Inch     | mm  | Size(mm/inch) | Thickness(mm) | Height(mm) | 4 | 105 | 20 | 1.4 | 10 |
| 4.5      | 115 | 22.23         | 1.4           | 10         |   |     |    |     |    |
| 5        | 125 | 22.23         | 1.4           | 10         |   |     |    |     |    |
| 9        | 230 | 22.23         | 2.0           | 10         |   |     |    |     |    |

The above specifications is only for reference, other specifications may be