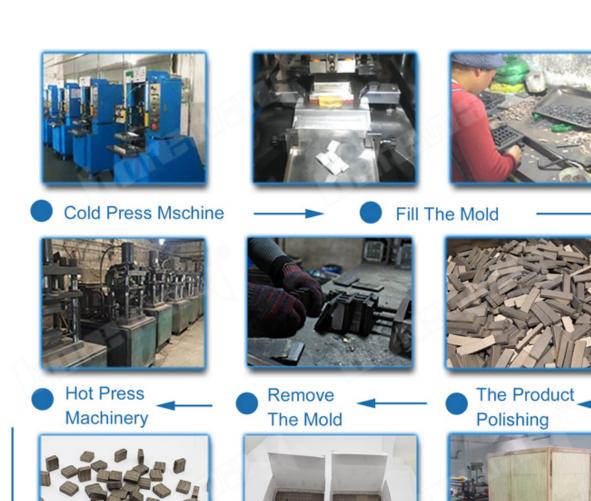

# **About us:**

Packing

# **Packing** Delivery:

PS:

- 1.Tools packing in carton cases
- 2.By Air/Sea for batch goods, Airport/Port receiving
- 3.Less than 45kg, generally delivery by express(Door to Door□
- 4. When tools are in large quantities, they are packing in wooden cases