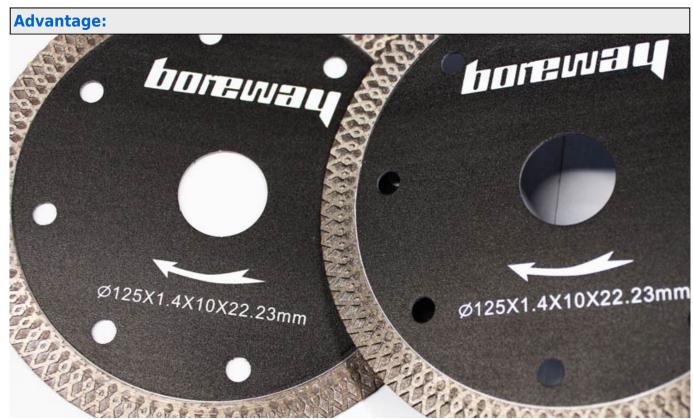

Boreway 125mm Hot Press Sintered Tile Turbo Mesh Blade For Granite Porcelain Glass Cutting

- 1. The cutting edge is sharp, and **125mm Hot Press Sintered Tile Turbo mesh Blade** is made of imported diamond, which is not only hard and hard to break, but also has a long service life
- 2.The diamond cutting segment is wear-resistant, sharp and free from edge collapse by using hot pressing technology and advanced Japanese matching technology
- 3.Ultra thin, smooth and ultra-thin design, the cutting edge is greener and smoother, and the cutting time is more material saving
- 4. Heat dissipation and chip removal, professional heat sink technology, help heat dissipation and layer removal, improve sharpness

### **Specification:**

The following are normal specifications 125mm Hot Press Sintered Tile Turbo mesh Blade:

| Diameter |     | Bore          | Segment       | Segment    |   |     |    |     |    |
|----------|-----|---------------|---------------|------------|---|-----|----|-----|----|
| Inch     | mm  | Size(mm/inch) | Thickness(mm) | Height(mm) | 4 | 105 | 20 | 1.4 | 10 |
| 4.5      | 115 | 22.23         | 1.4           | 10         |   |     |    |     |    |
| 5        | 125 | 22.23         | 1.4           | 10         |   |     |    |     |    |
| 9        | 230 | 22.23         | 2.0           | 10         |   |     |    |     |    |