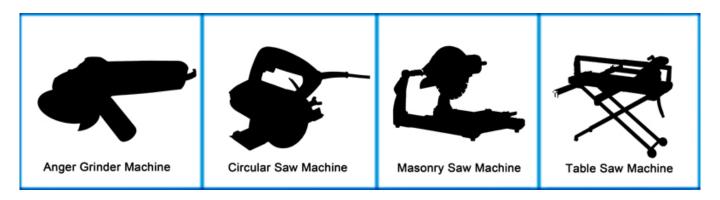

# **Applications machine:**

#### 125mm Hot Press Sintered Tile Turbo mesh

Blade use for angle grinder, circular saw, masonry saw, table saw