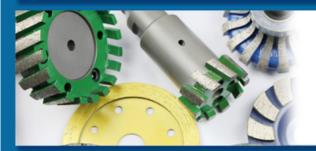

Boreway 125mm Hot Press Sintered Tile Turbo Mesh Blade For Granite Porcelain Glass Cutting

- 1. The cutting edge is sharp, and **125mm Hot Press Sintered Tile Turbo mesh Blade** is made of imported diamond, which is not only hard and hard to break, but also has a long service life
- 2.The diamond cutting segment is wear-resistant, sharp and free from edge collapse by using hot pressing technology and advanced Japanese matching technology
- 3.Ultra thin, smooth and ultra-thin design, the cutting edge is greener and smoother, and the cutting time is more material saving
- 4. Heat dissipation and chip removal, professional heat sink technology, help heat dissipation and layer removal, improve sharpness

### **Specification:**

The following are normal specifications 125mm Hot Press Sintered Tile Turbo mesh Blade:

| Diameter |     | Bore          | Segment       | Segment    |   |     |    |     |    |
|----------|-----|---------------|---------------|------------|---|-----|----|-----|----|
| Inch     | mm  | Size(mm/inch) | Thickness(mm) | Height(mm) | 4 | 105 | 20 | 1.4 | 10 |
| 4.5      | 115 | 22.23         | 1.4           | 10         |   |     |    |     |    |
| 5        | 125 | 22.23         | 1.4           | 10         |   |     |    |     |    |
| 9        | 230 | 22.23         | 2.0           | 10         |   |     |    |     |    |