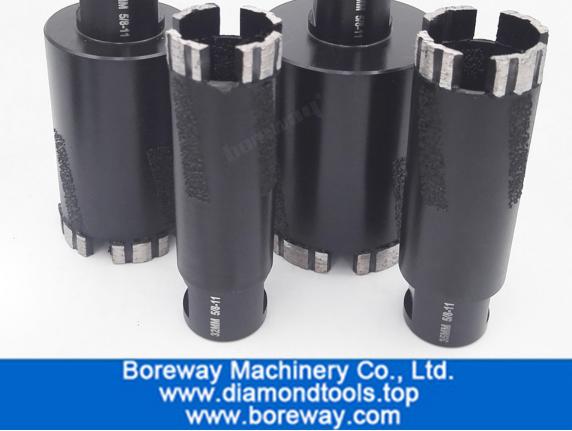

#### **Product Picture:**

4Pcs Welded Diamond Drill Core Bits with 5/8-11 Thread for Drilling hard granite marble

Boreway Machinery Co., Ltd. www.diamondtools.top www.boreway.com

Boreway Machinery Co., Ltd. www.diamondtools.top www.boreway.com