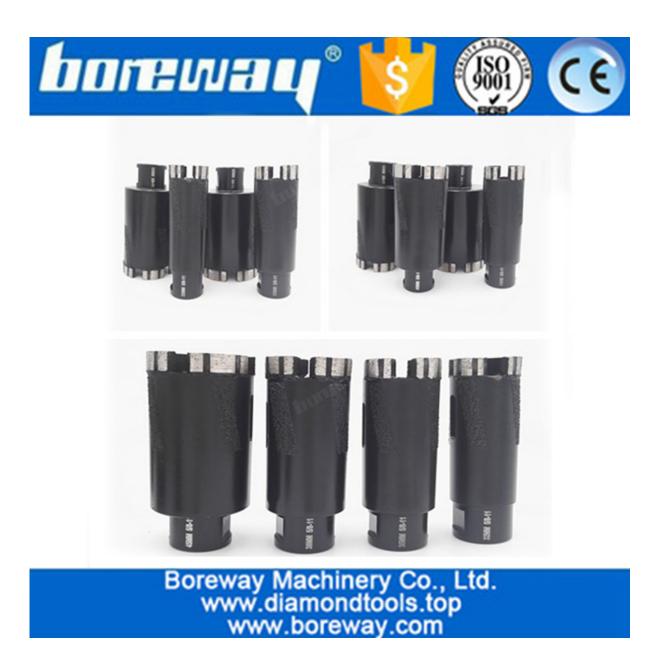

#### **Product Picture:**

4Pcs Welded Diamond Drill Core Bits with 5/8-11 Thread for Drilling hard granite marble

Boreway Machinery Co., Ltd. www.diamondtools.top www.boreway.com

Boreway Machinery Co., Ltd. www.diamondtools.top www.boreway.com

ALL PROPERTY

1SO 9001 CE

Boreway Machinery Co., Ltd. www.diamondtools.top www.boreway.com

CE