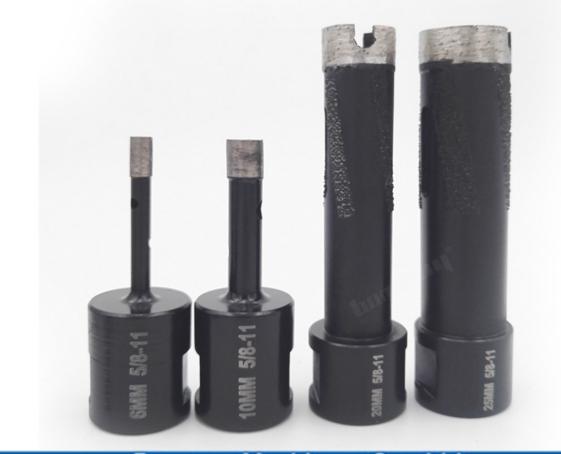

#### **Product Picture:**

4Pcs Welded Diamond Drill Core Bits with 5/8-11 Thread for Drilling hard granite marble

Boreway Machinery Co., Ltd. www.diamondtools.top www.boreway.com

Boreway Machinery Co., Ltd. www.diamondtools.top www.boreway.com

## **Specification:**

Total length:75MM (6/8/10) or 100MM (12MM & above)

Thread: 5/8-11 (Make sure it can be installed on your machine)

Diameter:6MM 8MM 10MM 12MM 14MM 18MM 20MM 25MM 32MM 35MM 38MM 45MM 50 MM 65MM