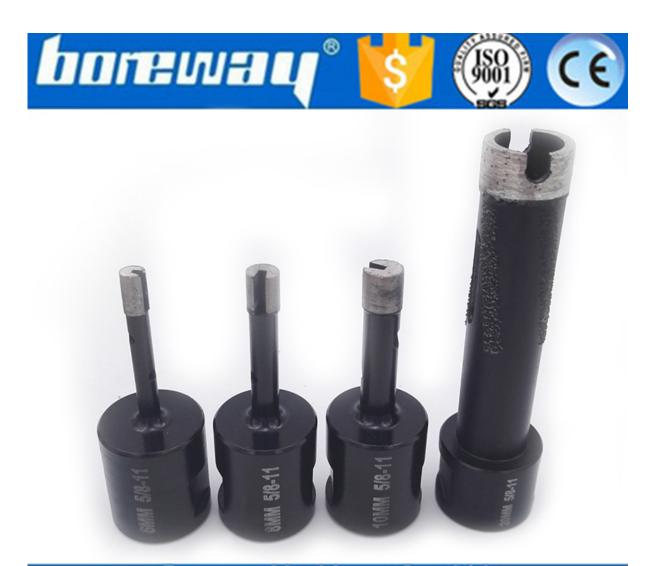

#### **Product Picture:**

4Pcs Welded Diamond Drill Core Bits with 5/8-11 Thread for Drilling hard granite marble

Boreway Machinery Co., Ltd. www.diamondtools.top www.boreway.com

Boreway Machinery Co., Ltd. www.diamondtools.top www.boreway.com