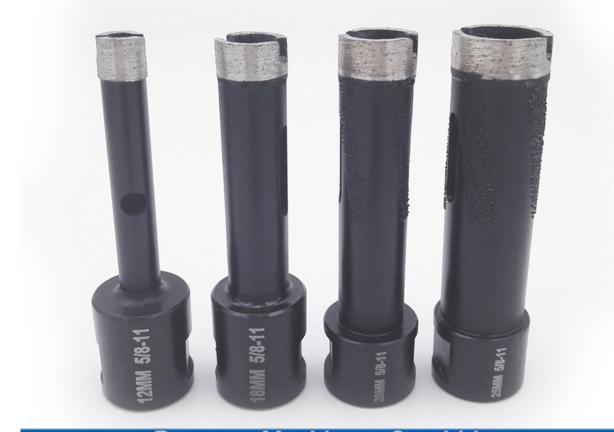

#### **Product Picture:**

4Pcs Welded Diamond Drill Core Bits with 5/8-11 Thread for Drilling hard granite marble

Boreway Machinery Co., Ltd. www.diamondtools.top www.boreway.com

Boreway Machinery Co., Ltd. www.diamondtools.top www.boreway.com