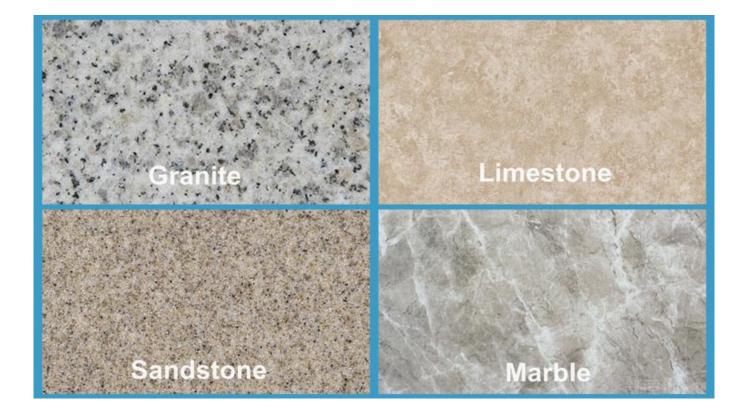

#### **Application:**

**Concave Continuous Turbo Rim Diamond Blade** is suitable for cutting hard, mediumhard and soft stones, such as granite, marble, sandstone, limestone, etc.