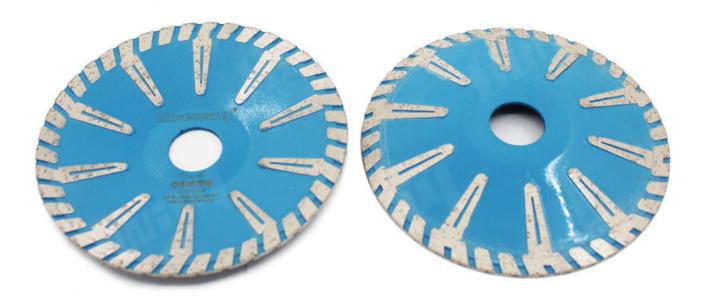

Boreway 4" 5" 6" 7" T-Segment Concave Continuous Turbo Rim Diamond Blade Curved Cut Saw for Granite Marble

## **Description:**

**Concave Continuous Turbo Rim Diamond Blade** on both sides improve cured cutting, minor grinding and help prevent binding for cured cutting in Granite and Marble.

Segme îs mEne i ght: 2 2 .,2 .3 m m 4 S7 NLen.ch B | A b b 9 5 te e e b | :