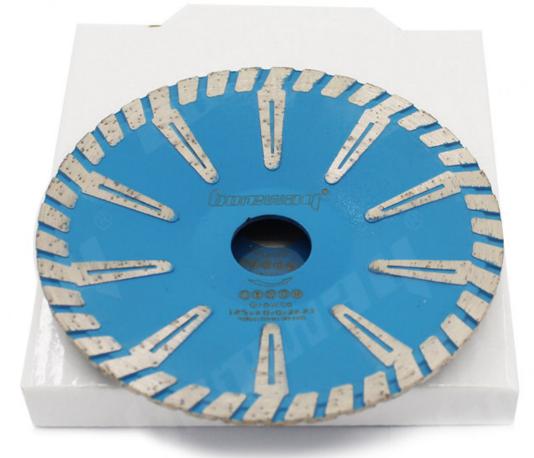

Boreway 4" 5" 6" 7" T-Segment Concave Continuous Turbo Rim Diamond Blade Curved Cut Saw for Granite Marble

## **Description:**

**Concave Continuous Turbo Rim Diamond Blade** on both sides improve cured cutting, minor grinding and help prevent binding for cured cutting in Granite and Marble.

Segme îs mEne i ght: 2 2 .,2 .3 m m 4 S7 NLen.ch B | A b b 9 5 te e e b | :