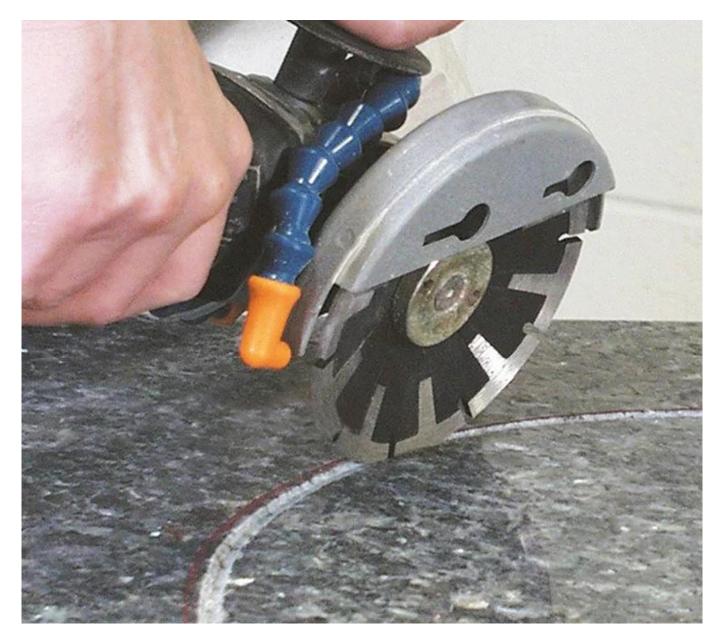

#### Advantage:

Concave Continuous Turbo Rim Diamond Blade

1.Hot sintered continuous edge diamond saw blade combined with hand machine, and widely used to cut porcelain tile,

Ceramic, stainless steel or construction tiles.

## **Description:**

**Concave Continuous Turbo Rim Diamond Blade** on both sides improve cured cutting, minor grinding and help prevent binding for cured cutting in Granite and Marble.

Segme îs mEne i ght: 2 2 .,2 .3 m m 4 S7 NLen.ch B | A b b 9 5 te e e b | :

#### **Application:**

**Concave Continuous Turbo Rim Diamond Blade** is suitable for cutting hard, mediumhard and soft stones, such as granite, marble, sandstone, limestone, etc.

### **Applications Machine:**

**Concave Continuous Turbo Rim Diamond Blade** for all kinds of manual cutting machines or angle grinders.

Angle Grinders Machine

Manual Cutting Machine

Attention when use:

1. Before saw blade installed, pollutions adhering between saw blade and flange shall be removed,