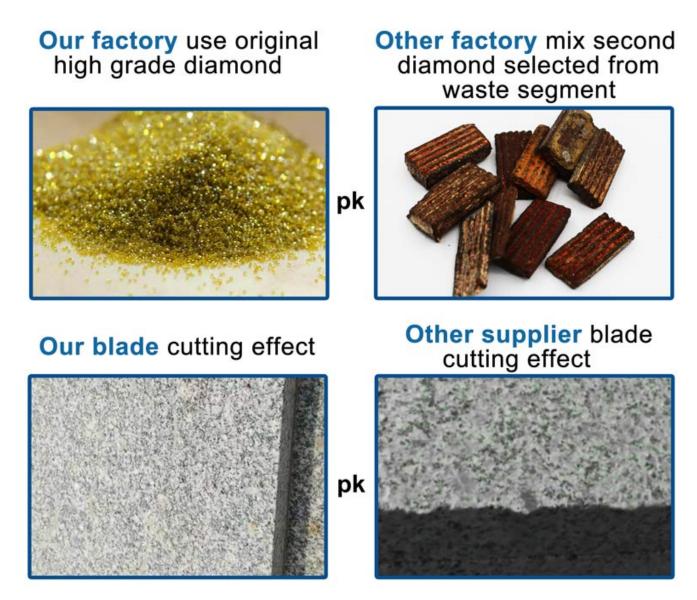

#### Advantage:

Concave Continuous Turbo Rim Diamond Blade

1.Hot sintered continuous edge diamond saw blade combined with hand machine, and widely used to cut porcelain tile,

Ceramic, stainless steel or construction tiles.

Feature:

**Concave Continuous Turbo Rim Diamond Blade** 

- 1.Our price is competitive
- 2.Accept small quantity orders
- 3.Long life and stable performance
- 4. Produce all kinds of specifications
- 5.Any package according to customers
- 7.Good cutting result and high efficiency

## **Description:**

**Concave Continuous Turbo Rim Diamond Blade** on both sides improve cured cutting, minor grinding and help prevent binding for cured cutting in Granite and Marble.

Segme îs mEne i ght: 2 2 .,2 .3 m m 4 S7 NLen.ch B | A b b 9 5 te e e b | :