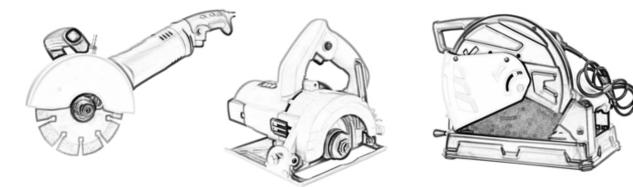

### **Applications Machine:**

**Concave Continuous Turbo Rim Diamond Blade** for all kinds of manual cutting machines or angle grinders.

Angle Grinders Machine

Manual Cutting Machine

Attention when use:

1. Before saw blade installed, pollutions adhering between saw blade and flange shall be removed,