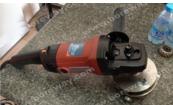

### **Applications Machine:**

**30 Pins Segments Litchi Surface Grinding Rollers** can be adjusted with our bush hammer through adjustment of spring elasticity on the bush hammer, or through the pressure of the manual grinding machine.