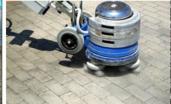

### **Application:**

**30 Pins Segments Litchi Surface Grinding Rollers** with Support are also used as a design element to create a profile just like Litchi surface. We are devote ourselves to provide high quality product and helping you down comprehensive cost to get more benefit. And the 30S Bush Hammer Roller with Support is suitable for floor grinding.