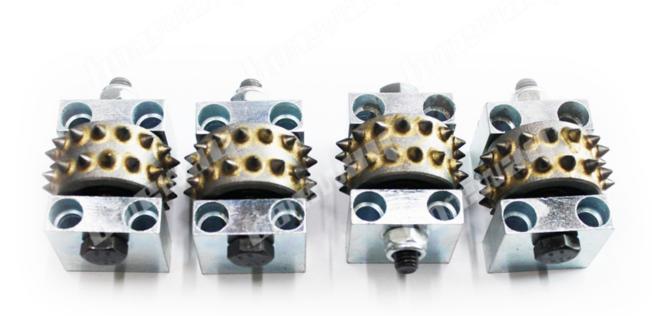

# Boreway 30 Pins Segments Litchi Surface Concrete Floor Grinding Bush Hammer Rollers Tools with Support

**30 Pins Segments Litchi Surface Grinding Rollers** is used to surface fabricating, making bush hammered effects for stone products, remove coating or texture concrete, effectively to make a non-slick profile suitable for both inside and outside environments.

### **Application:**

**30 Pins Segments Litchi Surface Grinding Rollers** with Support are also used as a design element to create a profile just like Litchi surface. We are devote ourselves to provide high quality product and helping you down comprehensive cost to get more benefit. And the 30S Bush Hammer Roller with Support is suitable for floor grinding.