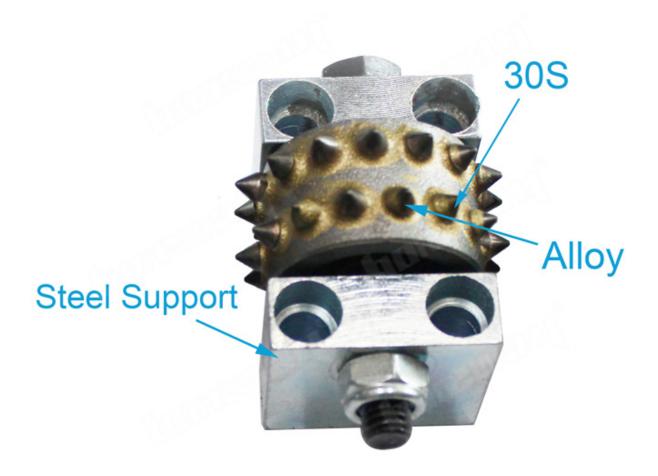

### **Product Details:**

**30 Pins Segments Litchi Surface Grinding Rollers** for stone the roughness of the bush hammered surface can be adjusted with our bush hammer through adjustment of spring elasticity on the bush hamme

### The normal size of 30 Pins Segments Litchi Surface Grinding Rollers:

| Grains No. | Inner Hole | Туре  | Material        |
|------------|------------|-------|-----------------|
| 305        | 10MM       | Block | Alloy And Steel |

### **Application:**

**30 Pins Segments Litchi Surface Grinding Rollers** with Support are also used as a design element to create a profile just like Litchi surface. We are devote ourselves to provide high quality product and helping you down comprehensive cost to get more benefit. And the 30S Bush Hammer Roller with Support is suitable for floor grinding.