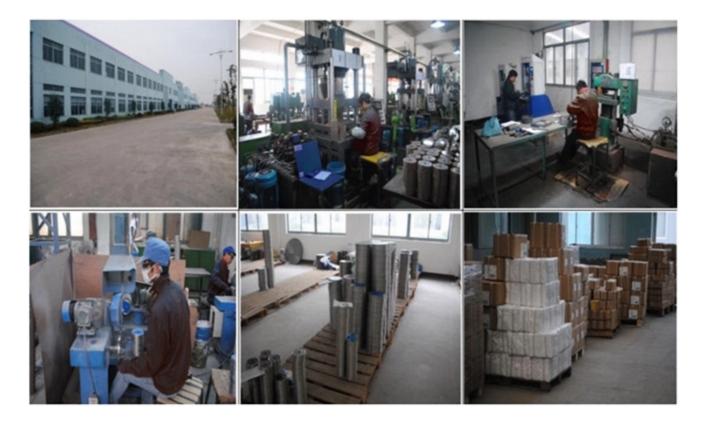

ation:**

**30 Pins Segments Litchi Surface Grinding Rollers** with Support are also used as a design element to create a profile just like Litchi surface. We are devote ourselves to provide high quality product and helping you down comprehensive cost to get more benefit. And the 30S Bush Hammer Roller with Support is suitable for floor grinding.



### **Applications Machine:**

**30 Pins Segments Litchi Surface Grinding Rollers** can be adjusted with our bush hammer through adjustment of spring elasticity on the bush hammer, or through the pressure of the manual grinding machine.









## **Related Products:**





Boreway Machinery Co.,Ltd www.diamondtools.top www.boreway.net



60 Pins Frankfurt Bush Hammer Roller Plate | 5 Inch 125mm Bush Hammered Wheel | Plate |

# **About Us:**



## **Packing** Delivery:

#### PS:

- 1.Tools packing in carton cases
- 2.By Air/Sea for batch goods, Airport/Port receiving
- 3.Less than 45kg, generally delivery by express(Door to Door□
- 4. When tools are in large quantities, they are packing in wooden cases



### **Our Service:**

- 1.Low MOQ: It can meet your trial order need well.
- 2.0EM Accepted: We can produce according to your sample or drawings.
- 3.Good Service: We treat our clients as God with high professionalism and passion.
- 4.Good Quality: We have strict quality control system. Good reputation in the market.
- 5. Fast Delivery: We have big discount from forwarder.

### **FAQ:**

### 1. How could we know the quality, if we want to order your products?

Please just test them with a very small order, then you will know t