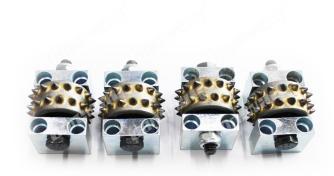

# Boreway 30 Pins Segments Litchi Surface Concrete Floor Grinding Bush Hammer Rollers Tools with Support

**30 Pins Segments Litchi Surface Grinding Rollers** is used to surface fabricating, making bush hammered effects for stone products, remove coating or texture concrete, effectively to make a non-slick profile suitable for both inside and outside environments.

### **Application:**

**30 Pins Segments Litchi Surface Grinding Rollers** with Support are also used as a design element to create a profile just like Litchi surface. We are devote ourselves to provide high quality product and helping you down comprehensive cost to get more benefit. And the 30S Bush Hammer Roller with Support is suitable for floor grinding.