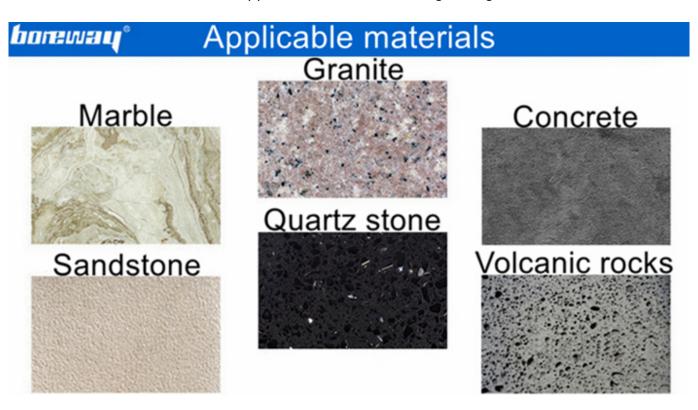

### **Descriptions:**

# Boreway 30 Pins Segments Litchi Surface Concrete Floor Grinding Bush Hammer Rollers Tools with Support

**30 Pins Segments Litchi Surface Grinding Rollers** is used to surface fabricating, making bush hammered effects for stone products, remove coating or texture concrete, effectively to make a non-slick profile suitable for both inside and outside environments.

**30 Pins Segments Litchi Surface Grinding Rollers** are also used as a design element to create a profile just like Lirchi surface.