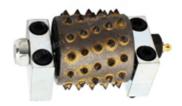

# Boreway 30 Pins Segments Litchi Surface Concrete Floor Grinding Bush Hammer Rollers Tools with Support

**30 Pins Segments Litchi Surface Grinding Rollers** is used to surface fabricating, making bush hammered effects for stone products, remove coating or texture concrete, effectively to make a non-slick profile suitable for both inside and outside environments.

### **Product Details:**

**30 Pins Segments Litchi Surface Grinding Rollers** for stone the roughness of the bush hammered surface can be adjusted with our bush hammer through adjustment of spring elasticity on the bush hamme

### The normal size of 30 Pins Segments Litchi Surface Grinding Rollers:

| Grains No. | Inner Hole | Туре  | Material        |
|------------|------------|-------|-----------------|
| 305        | 10MM       | Block | Alloy And Steel |