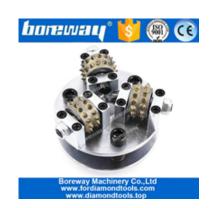

# Boreway 30 Pins Segments Litchi Surface Concrete Floor Grinding Bush Hammer Rollers Tools with Support

**30 Pins Segments Litchi Surface Grinding Rollers** is used to surface fabricating, making bush hammered effects for stone products, remove coating or texture concrete, effectively to make a non-slick profile suitable for both inside and outside environments.

### **Application:**

**30 Pins Segments Litchi Surface Grinding Rollers** with Support are also used as a design element to create a profile just like Litchi surface. We are devote ourselves to provide high quality product and helping you down comprehensive cost to get more benefit. And the 30S Bush Hammer Roller with Support is suitable for floor grinding.

### **Applications Machine:**

**30 Pins Segments Litchi Surface Grinding Rollers** can be adjusted with our bush hammer through adjustment of spring elasticity on the bush hammer, or through the pressure of the manual grinding machine.