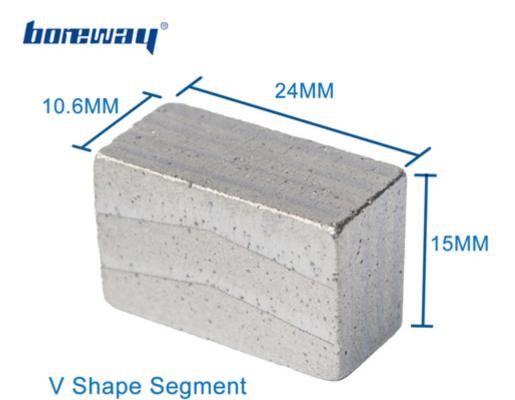

# **Specification:**

The following are normal specifications **2m circular saw blades segment for single blade:** 

| Code.         | Diameter (mm) | Length | Width (Taper Type) | Height | Segment No. |
|---------------|---------------|--------|--------------------|--------|-------------|
| BW-DSGB-02-11 | 2000          | 24     | 10.6/10.0/9.6      | 15/20  | 128         |

# **Product Details:**

2m Circular Saw Blades Segment for single blade