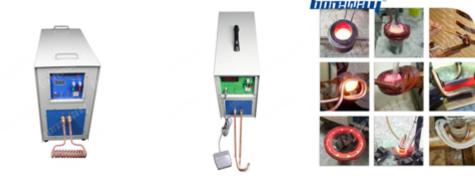

# **Applications machine:**

High frequency silver welded machine is recommended instead of welding by fire. Don't weld diamond segment for a long time, just a few minutes, otherwise the diamond inside might be damaged because of the high temperature, which will affect the cutting performance of the granite segment greatly.

# 2m circular saw blades segment for single blade

Three Phase 380V 30kW High Three Phase 380V, 20kW, 50Hz, Frequency Induction Welding Machine High Frequency Induction Welding Machine

#### Please note:

Please use high frequency Silver Welded machine instead of Fire to make the brazing, the welding time is only a few seconds, otherwise the diamond inside the segments will probably be damaged by the high temperature, then the cutting performance will be Reduced!