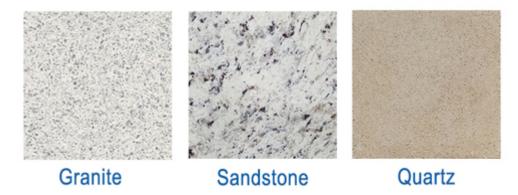

# **Applications:**

Granite cutting diamond segment using in block cutting for 900-3500mm circular saw blades for block cutting

Diamond segment cutting granite, sandstone, various hard stone with quartz.

# **Applications machine:**

**2m circular saw blades segment for single blade** used for single or multi circular saw blade from 900mm to 3500mm, cutting of granite, sandstone, various hard stone with quartz.