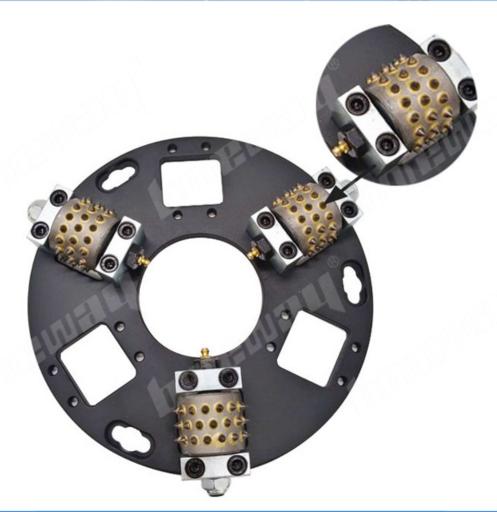

## **Introduction:**

- 270MM Husqvarna Redi-lock Bush Hammer Plate is used for surface fabricating, making bush hammered effects for stone products. It is scrollable and highly efficient.
- The repeated hit of these carbide tips into stone or concrete surface creates a rough, pockmarked texture that looks like naturally weathered rock.
- This grains of the bush hammer roller is carbides, each plate has 3 rollers, each roller has 45 grains, this bush hammer disc can be used on hand stone polishing machine. Rotary Bush Hammer Plate Manufacturer.
- The grit of bush hammer face can be adjusted and the size of adaptor decide to its machine, other specifications can be customized according to requirements. 270MM 45 Teeth Husqvarna Bush Hammered Disc For Grinding.
- 270MM Husqvarna Redi-lock Bush Hammer Plate adopted the sophisticated welding technology and selecting high quality aluminum alloy to casting, bush hammerer's grit can be changed through the adjustment of spring elasticity on bush hammer, manual grinding machine press.

# **Specifications:**

The normal size of **270MM Husqvarna Redi-lock Bush Hammer Plate:** 

| Size  | Rollers NO. | Layer No.    | Grains NO. | Material             |
|-------|-------------|--------------|------------|----------------------|
| 270MM | 3 Rollers   | Single Layer | 45 Grains  | Steel and<br>Carbide |