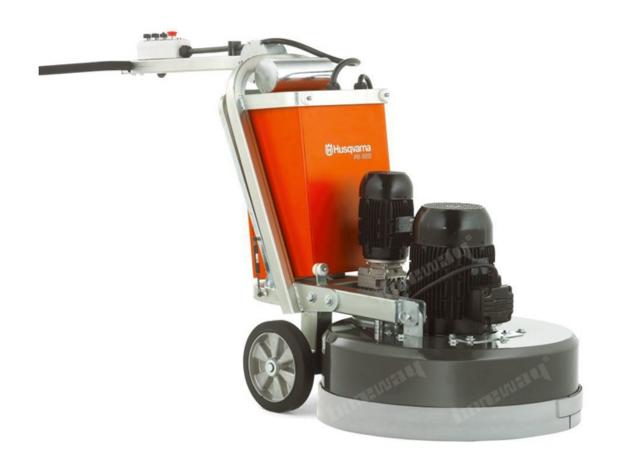

# **Product Details:**

270MM Husqvarna Redi-lock Bush Hammer Plate For Grinding

Boreway Machinery Co.,Ltd www.fordiamondtools.com www.diamondtools.top

**Applicable Machines:** 

**Husqvarna Redi-lock Machine:** 