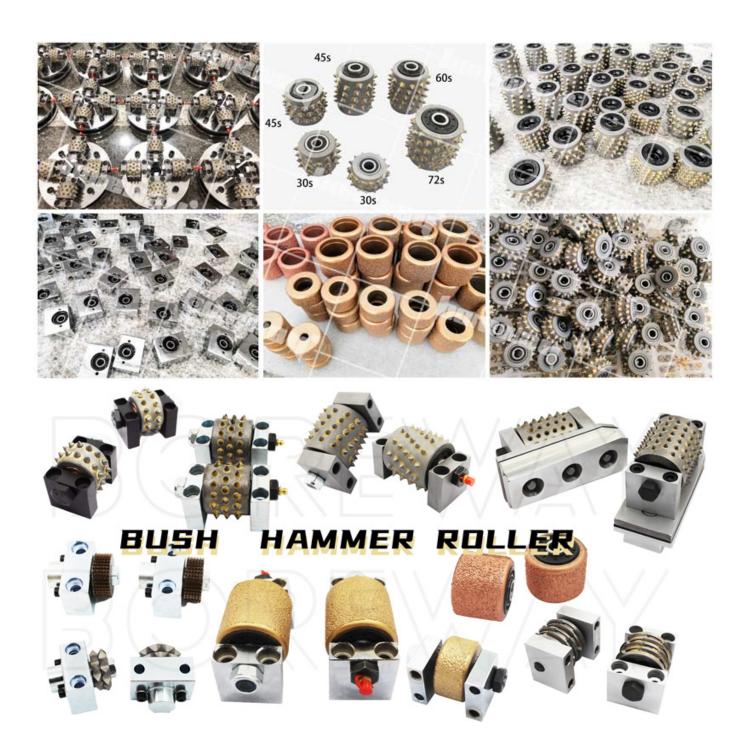

#### 1. Do you provide many kinds of Bush hammer tool?

We provide 30s, 45s, 60s and other various bush hammer wheels, as well as multi-brand floor lychee surface grinding blocks and grinding discs.