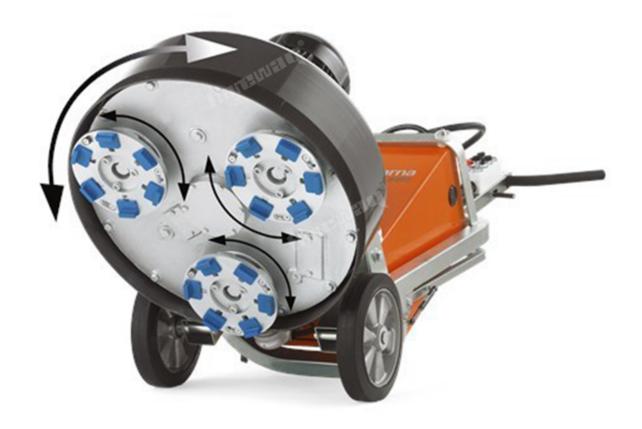

# **Product Details:**

270MM Husqvarna Redi-lock Bush Hammer Plate For Grinding

Boreway Machinery Co.,Ltd www.fordiamondtools.com www.diamondtools.top

**Applicable Machines:** 

**Husqvarna Redi-lock Machine:** 