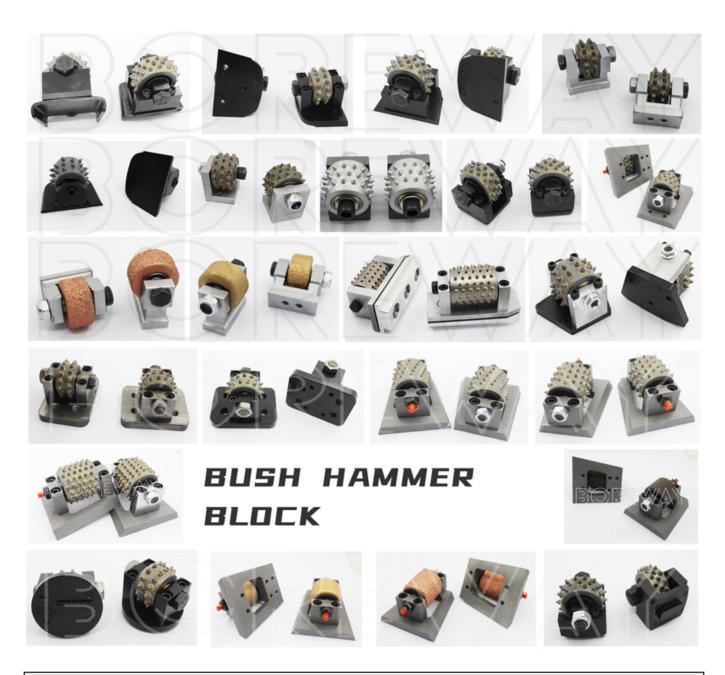

#### 1. Do you provide many kinds of Bush hammer tool?

We provide 30s, 45s, 60s and other various bush hammer wheels, as well as multi-brand floor lychee surface grinding blocks and grinding discs.