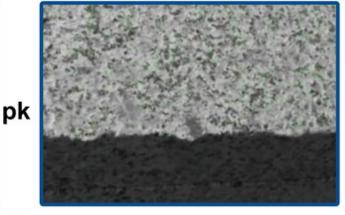

ceramics, porcelain, vitrified tiles, granite, stoneware, hard tiles and other stone.

1.Cutting method:Wet cutting,Dry cutting.

2.Fast cutting & long life & Stable performance.

3.Working safe, quiet, and precise. reducing cutting & working time.

4.230mm Hot Pressed Turbo Rim Disc can reduce cutting friction a lot, save energy, improve slab flatness.

#### Feature:

#### 230mm Hot Pressed Turbo Rim Disc

1.Wet and Dry cutting

2.Hot pressed blade provide long life Professional qualtiy, very fast cutting

3.Multi-holes help to reduce the weight and cooling the steel core and lower noise when cutting

### Our factory use original high grade diamond

### Other factory mix second diamond selected from waste segment



## Our blade cutting effect



### Other supplier blade cutting effect



### Specification:

The following are normal specifications 230mm Hot Pressed Turbo Rim Disc:

The above specifications is only for reference, other specifications may be available as per customer's demand.

Related Products:

#### 230mm Hot Pressed Turbo Rim Disc



Segment Thickness(mm)





Attention when use:

1. Before saw blade installed, pollutions adhering between saw blade and flange shall be removed,

when installing saw blade, the marked direction shall be kept consistent with the rotating direction of electric tools, and flange shall be fastened by spanner attached to electric tools.

2. Do not use any saw blade that has been deformed for being pressed of crashed.

3. When operating, operator must wear safety helmet, safety footwear and goggles, protective glove, additionally