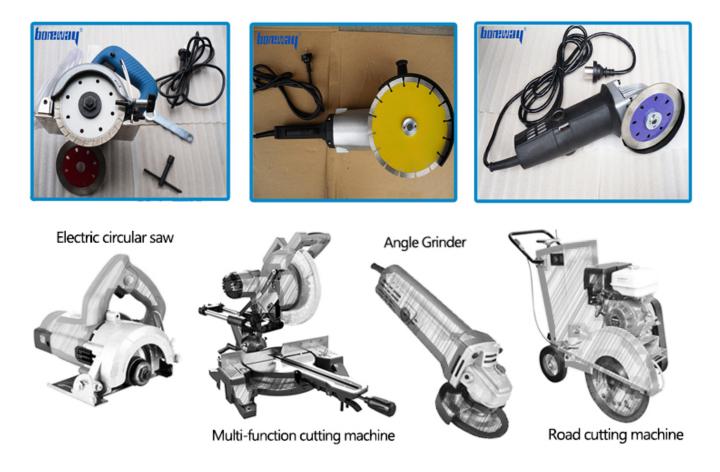

### **Applications Machine:**

#### 230mm Hot Pressed Turbo Rim

**Disc** use for angle grinder, circular saw, masonry saw, table saw

**Related Products:** 

Boreway Machinery Co.,Ltd www.fordiamondtools.com

D350\*3.2\*20\*40mm\*50/60mm Slient Cutting Saw 350mm Silent Diamond Cutting Marble Saw Blade