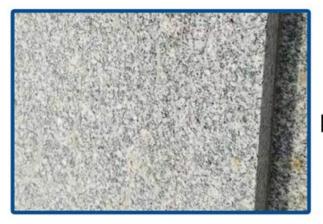

saw blade, especially suitable for cutting ceramics, porcelain, vitrified tiles, granite, stoneware, hard tiles and other stone.

1.Cutting method:Wet cutting,Dry cutting.

2.Fast cutting & long life & Stable performance.

3.Working safe, quiet, and precise. reducing cutting & working time.

4.230mm Hot Pressed Turbo Rim Disc can reduce cutting friction a lot, save energy, improve slab flatness.

#### Feature:

#### 230mm Hot Pressed Turbo Rim Disc

1.Wet and Dry cutting

2.Hot pressed blade provide long life Professional qualtiy, very fast cutting

3.Multi-holes help to reduce the weight and cooling the steel core and lower noise when cutting

### Our factory use original high grade diamond

### Other factory mix second diamond selected from waste segment



## Our blade cutting effect



### Other supplier blade cutting effect



### Specification:

The following are normal specifications 230mm Hot Pressed Turbo Rim Disc:

The above specifications is only for reference, other specifications may be available as per customer's demand.

Related Products:

#### 230mm Hot Pressed Turbo Rim Disc



Segment Thickness(mm)





Attention when use:

1. Before saw blade installed, pollutions adhering between saw blade and flange shall be removed,

when installing saw blade, the marked direction shall be kept consistent with the rotating direction of electric tools, and flange shall be fastened by spanner attached to electric tools.

2. Do not use any saw blade that has been deformed for being pressed of crashed.

3. When operating, operator must wear safety helmet, safety footwear