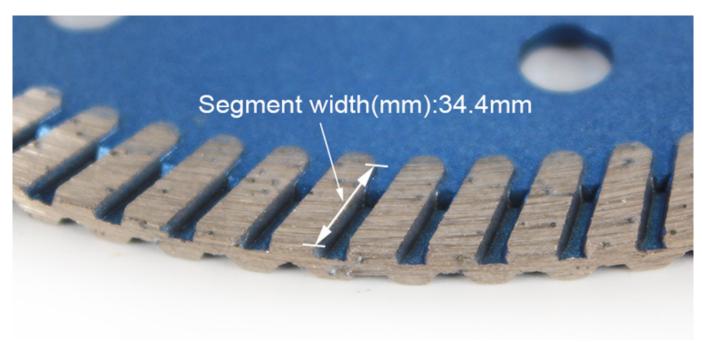

### Specification:

The following are normal specifications 230mm Hot Pressed Turbo Rim Disc:

The above specifications is only for reference, other specifications may be available as per customer's demand.

#### 230mm Hot Pressed Turbo Rim Disc

Segment Thickness(mm)

Attention when use:

1. Before saw blade installed, pollutions adhering between saw blade and flange shall be removed,

when installing saw blade, the marked direction shall be kept consistent with the rotating direction of electric tools, and flange shall be fastened by spanner attached to electric tools.