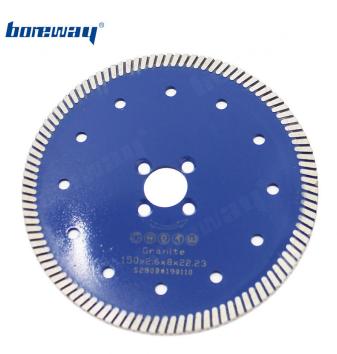

# Boreway 230mm Hot Pressed Turbo Rim Circular Diamond Porcelain Marble Granite Stone Concrete Cutting Blade Disc

**230mm Hot Pressed Turbo Rim Disc** is a particularly stable and mature diamond saw blade, especially suitable for cutting ceramics, porcelain, vitrified tiles, granite, stoneware, hard tiles and other stone.

#### 230mm Hot Pressed Turbo Rim Disc

1.Wet and Dry cutting

2.Hot pressed blade provide long life Professional qualtiy, very fast cutting

3.Multi-holes help to reduce the weight and cooling the steel core and lower noise when cutting

#### **Applications:**

**230mm Hot Pressed Turbo Rim Disc** is suitable for kinds of granite,stone, limestone, sandstone,basalt ,natural stone lava stone etc.