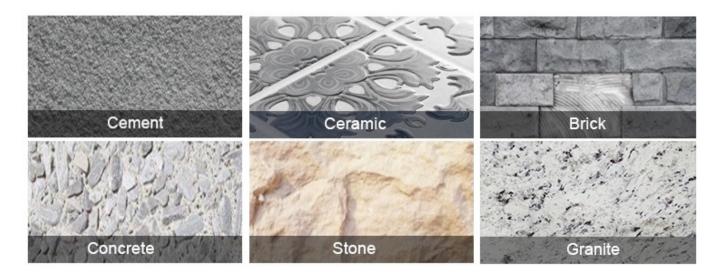

#### **Applications:**

**230mm Hot Pressed Turbo Rim Disc** is suitable for kinds of granite,stone, limestone, sandstone,basalt ,natural stone lava stone etc.