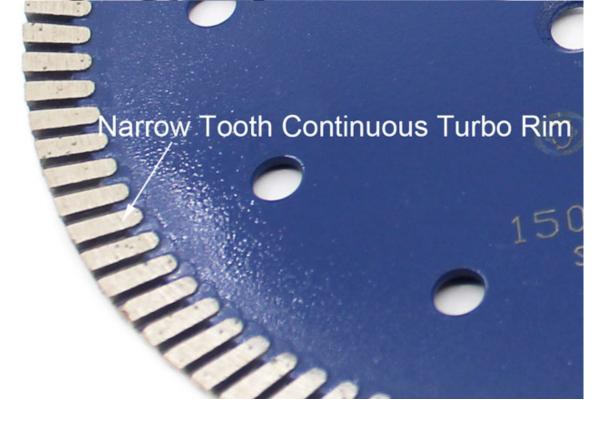

# Boreway 230mm Hot Pressed Turbo Rim Circular Diamond Porcelain Marble Granite Stone Concrete Cutting Blade Disc

**230mm Hot Pressed Turbo Rim Disc** is a particularly stable and mature diamond saw blade, especially suitable for cutting ceramics, porcelain, vitrified tiles, granite, stoneware, hard tiles and other stone.

#### 230mm Hot Pressed Turbo Rim Disc

1.Wet and Dry cutting

2.Hot pressed blade provide long life Professional qualtiy, very fast cutting

3.Multi-holes help to reduce the weight and cooling the steel core and lower noise when cutting