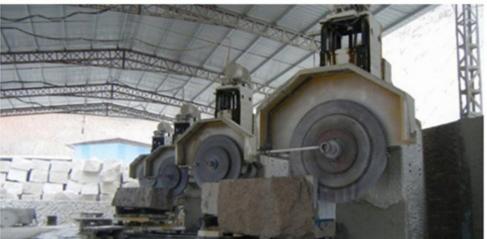

# **Applications:**

**2.7m sharp saw blade and long lifespan diamond segments** using in block cutting for 900-3500mm circular saw blades for block cutting

Diamond segment cutting granite, sandstone, various hard stone with quartz. only wet use.

# **Applications machine:**

**2.7m sharp saw blade and long lifespan diamond segments** used for single or multi circular saw blade from 900mm to 3500mm, cutting of granite, sandstone, various hard stone with quartz.