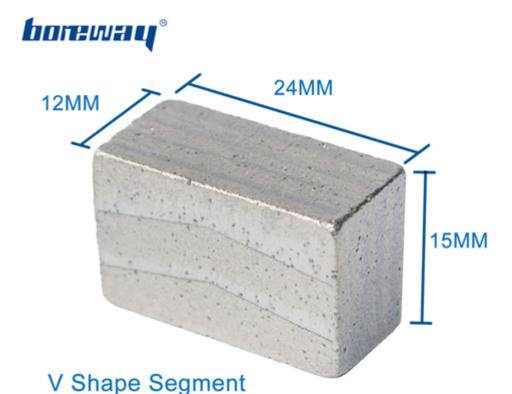

### **Specification:**

The following are normal specifications 2.7m sharp saw blade and long lifespan diamond segments:

| Code.         | Diameter (mm) | Length | Width (Taper Type) | Height   | Segment No. |
|---------------|---------------|--------|--------------------|----------|-------------|
| BW-DSGB-02-14 | 2700          | 24,30  | 12/11.5/11         | 15/20/25 | 140         |
|               |               |        | 12.5/12/11.5/11    | 30       |             |

# **Product Details:**

2.7m sharp saw blade and long lifespan diamond segments