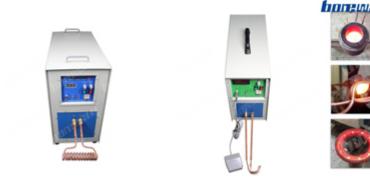

### 2.7m sharp saw blade and long lifespan diamond segments

High frequency silver welded machine is recommended instead of welding by fire.

Don't weld diamond segment for a long time, just a few minutes, otherwise the diamond inside might be damaged because of the high temperature, which will affect the cutting performance of the granite segment greatly.

### **b**oreway\*

Three Phase 380V 30kW High Three Phase 380V, 20kW, 50Hz, Frequency Induction Welding Machine High Frequency Induction Welding Machine