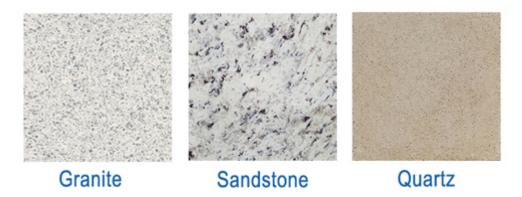

# **Applications:**

**2.7m sharp saw blade and long lifespan diamond segments** using in block cutting for 900-3500mm circular saw blades for block cutting

Diamond segment cutting granite, sandstone, various hard stone with quartz. only wet use.

# **Applications machine:**

**2.7m sharp saw blade and long lifespan diamond segments** used for single or multi circular saw blade from 900mm to 3500mm, cutting of granite, sandstone, various hard stone with quartz.