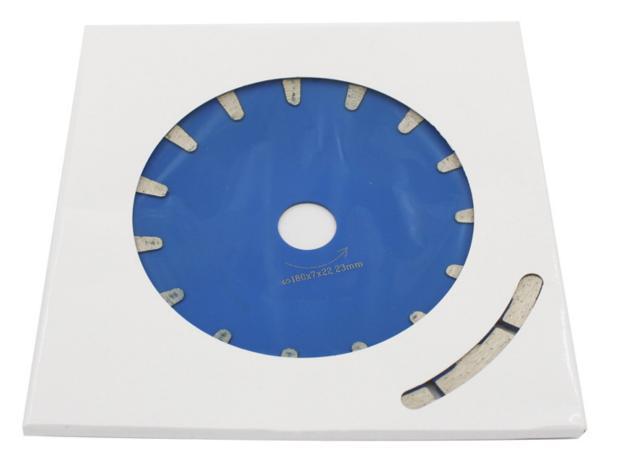

## Packing [] Delivery:

PS:

- 1. Tools packing in carton cases
- 2.By Air/Sea for batch goods, Airport/Port receiving
- 3.Less than 45kg, generally delivery by express(Door to Door]
- 4. When tools are in large quantities, they are packing in wooden cases