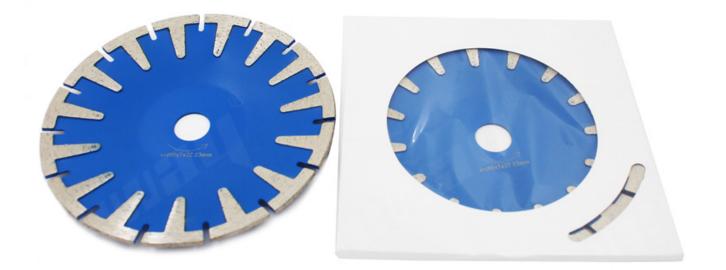

## **Specification:**

The following are normal specifications Marble Concrete Diamond Circular Disc:

1 5 m n  The above specifications is only for reference, other specifications may be available as per customer's demand.

## Packing [] Delivery:

PS:

- 1. Tools packing in carton cases
- 2.By Air/Sea for batch goods, Airport/Port receiving
- 3.Less than 45kg, generally delivery by express(Door to Door]
- 4. When tools are in large quantities, they are packing in wooden cases