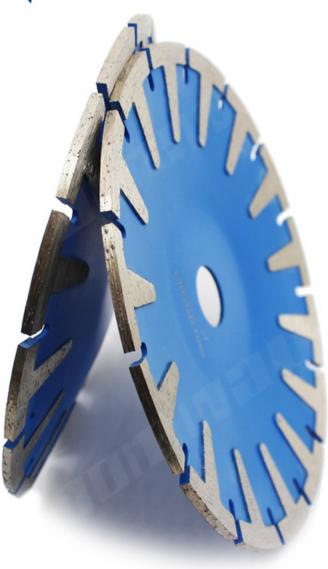

## **Description:**

**Marble Concrete Diamond Circular Disc** for hand hold circular saw and angle grinders. Prpvide fast,free,smooth cutting in brick,tile,concrete ,stone and other building material.

S e g m e 8 m. Me i g h t : В I а d D i a'l m 0 n d i а

| :

■Manuf,actur,evr. 7 l n c h 7 l 8 m m 2 Bin pr 2 2 3 i 2 8 m m Sint Mahlotatetes & Mebholdress)

Turbo, Continuon and and and a concave.

I

Stone, Marble, Gran Applonatione, Tile, AsphaltEtc.

## **Applications:**

Hot Sintered or Code Pressed, Dry or Wet Use!

**Marble Concrete Diamond Circular Disc** for cutting circles or curved line on the slab, countertops, etc. The protection on the both in- and-out side provide faster cutting on kinds of Hard, Medium Hard, Soft Stone, like Granite, Marble, Sandstone, Limestone etc.