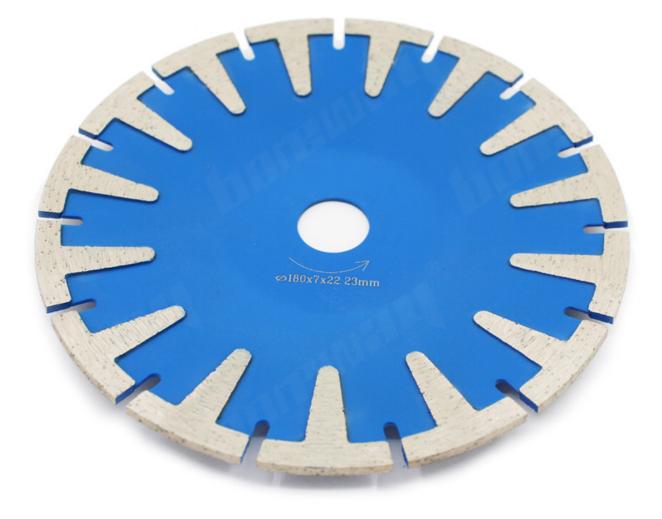

### Boreway 180mm Diamond Cutting Blade Marble Concrete Diamond Circular Disc Professional Fast Cutting Tool with T Segment

## **Description:**

**Marble Concrete Diamond Circular Disc** for hand hold circular saw and angle grinders. Prpvide fast,free,smooth cutting in brick,tile,concrete ,stone and other building material.

S e g m e 8 m. Me i g h t : В I а d D i a'l m 0 n d i а

| :

■Manuf,actur,evr. 7 l n c h 7 l 8 m m 2 Bin pr 2 2 3 i 2 8 m m Sint Mahlotatetes & Mebholdress)

Turbo, Continuon and and and a concave.

I

Stone, Marble, Gran Applonatione, Tile, AsphaltEtc.

## **Specification:**

The following are normal specifications Marble Concrete Diamond Circular Disc:

1 5 m n  The above specifications is only for reference, other specifications may be available as per customer's demand.