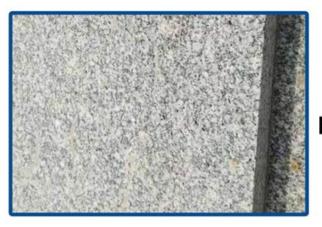

### Boreway 180mm Diamond Cutting Blade Marble Concrete Diamond Circular Disc Professional Fast Cutting Tool with T Segment

## **Description:**

**Marble Concrete Diamond Circular Disc** for hand hold circular saw and angle grinders. Prpvide fast,free,smooth cutting in brick,tile,concrete ,stone and other building material.

S e g m e 8 m. Me i g h t : В I а d D i a'l m 0 n d i а

| :

■Manuf,actur,evr. 7 l n c h 7 l 8 m m 2 Bin pr 2 2 3 i 2 8 m m Sint Mahlotatetes & Mebholdress)

Turbo, Continuon and and and a concave.

I

Stone, Marble, Gran Applonatione, Tile, AsphaltEtc.

# Our factory use original high grade diamond

## Other factory mix second diamond selected from waste segment



# Our blade cutting effect



## Other supplier blade cutting effect



## **Specification:**

The following are normal specifications Marble Concrete Diamond Circular Disc:

1 5 m n  The above specifications is only for reference, other specifications may be available as per customer's demand.

## Advantage:

Marble Concrete Diamond Circular Disc

1.Sintered segment

- 2.Delivers a fast, smooth cut
- 3.For light or medium duty cutters
- 4.Can be used wet or dry. Wet use recommend
- 5.Basic quality diamond and economical cutting value

6.Designed to cutting brick/block, paves, concrete and stone.

7.Slant segments extend down into the core to help slow wearing process, increasing blade life

Factory=Quality Control=Competitive Price=Own technology=OEM

















### Feature:

#### **Marble Concrete Diamond Circ