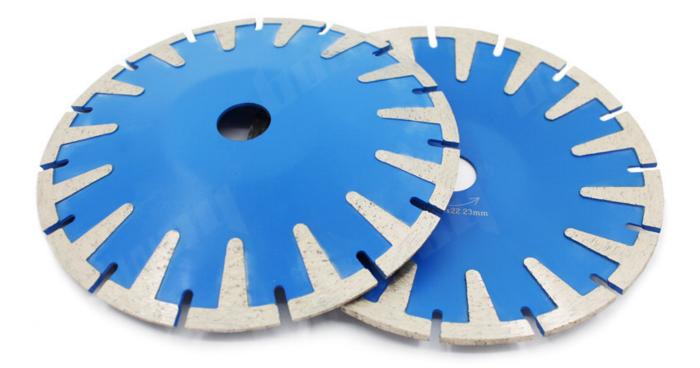

# Our blade cutting effect

## Advantage:

Marble Concrete Diamond Circular Disc

1.Sintered segment

- 2.Delivers a fast, smooth cut
- 3.For light or medium duty cutters
- 4.Can be used wet or dry. Wet use recommend
- 5.Basic quality diamond and economical cutting value

6.Designed to cutting brick/block, paves, concrete and stone.

7.Slant segments extend down into the core to help slow wearing process, increasing blade life

Factory=Quality Control=Competitive Price=Own technology=OEM