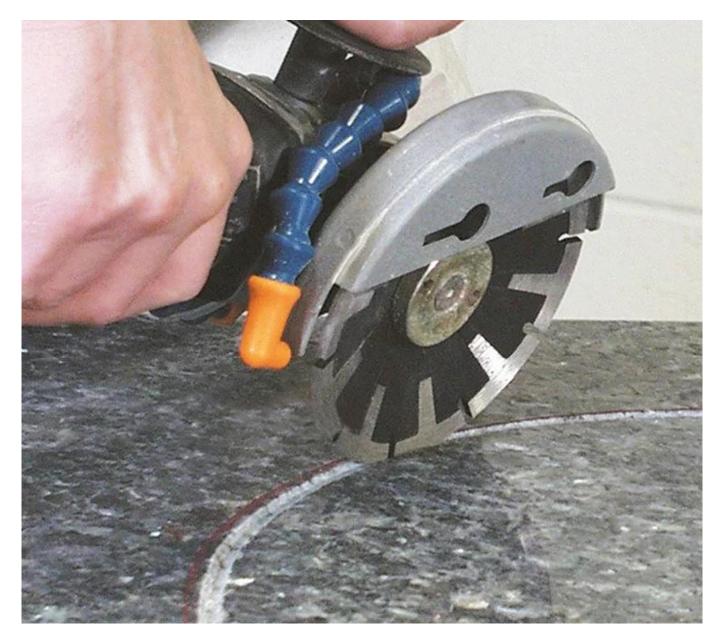

## **Applications:**

Hot Sintered or Code Pressed, Dry or Wet Use!

**Marble Concrete Diamond Circular Disc** for cutting circles or curved line on the slab, countertops, etc. The protection on the both in- and-out side provide faster cutting on kinds of Hard, Medium Hard, Soft Stone, like Granite, Marble, Sandstone, Limestone etc.

Attention when use:

1. Before saw blade installed, pollutions adhering between saw blade and flange shall be removed,

when installing saw blade, the marked direction shall be kept consistent with the rotating direction of electric tools, and flange shall be fastened by spanner attached to electric tools.