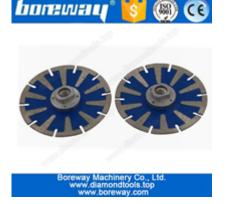

between saw blade and flange shall be removed,
- when installing saw blade, the marked direction shall be kept consistent with the rotating direction of electric tools, and flange shall be fastened by spanner attached to electric tools.
- 2. Do not use any saw blade that has been deformed for being pressed of crashed.
- 3. When operating, operator must wear safety helmet, safety footwear and goggles, protective glove, additionally, if necessary operator must use earplug, mask and so on
- 4. Electric tools shall have protective cover.

# Our factory use original high grade diamond



Other factory mix second diamond selected from waste segment



Our blade cutting effect



Other supplier blade cutting effect



**Related Products:** 



diamond sintered continuous rim bevel turbo blades



T Shape Convex Diamond Cutting Saw Blade

#### **About us:**





## Packing | Delivery:

PS:

- 1.Tools packing in carton cases
- 2.By Air/Sea for batch goods, Airport/Port receiving
- 3.Less than 45kg, generally delivery by express(Door to Door□
- 4. When tools are in large quantities, they are packing in wooden cases



#### **Our service:**

- 1. Low order quantity: It can meet the test order you need.
- 2. Fast delivery: We get great discounts from freight forwarders.
- 3. OEM Acceptable: We can produce according to your samples or drawings.
- 4. Good quality: We have a strict quality control system. Has a good reputation in the market.
- 5. Good service: We regard our customers as God with a high degree of professionalism and enthusiasm.

#### **FAQ:**

#### 1. If we want to order