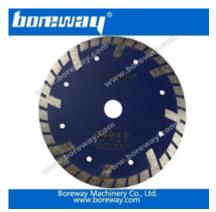

Boreway 180mm 7 Inch Diamond Cutting Blade Concave Curved Concrete Marble Diamond Circular Saw Disc with T Segment

## **Description:**

**180mm 7 Inch Diamond Cutting Blade** for hand hold circular saw and angle grinders. Prpvide fast,free,smooth cutting in brick,tile,concrete ,stone and other building material.

| Hole:               | 22.23mm                          |
|---------------------|----------------------------------|
| Segment Height:     | 8mm                              |
| Blade Material:     | Diamond                          |
| Business Type:      | Manufacturer                     |
| Size:               | 7Inch,180mm                      |
| Bore Size:          | 16/20mm,22.23mm,25.4mm,50mm      |
| Manufacture Method: | Sinter ( Hot Press / Cold Press) |

| Segment Type: | Turbo, Continuous Rim, Segmented, Concave.           |
|---------------|------------------------------------------------------|
| Application:  | Stone, Marble, Granite, Concrete, Tile, Asphalt Etc. |

## 180mm 7 Inch Diamond Cutting Blade

- 1.Arbor 7/8".
- 2. Professional qualtiy, very fast cutting
- 3. Suitable for both dry and wet use
- 4. Accurate and smooth precision cuts
- 5.Blade intended for cutting on granite concrete