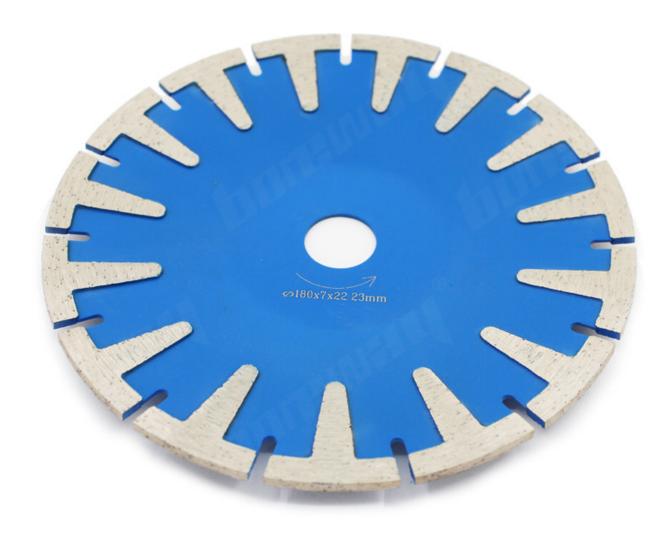

Boreway 180mm 7 Inch Diamond Cutting Blade Concave Curved Concrete Marble Diamond Circular Saw Disc with T Segment

## **Description:**

**180mm 7 Inch Diamond Cutting Blade** for hand hold circular saw and angle grinders. Prpvide fast,free,smooth cutting in brick,tile,concrete ,stone and other building material.

| Hole:               | 22.23mm                          |
|---------------------|----------------------------------|
| Segment Height:     | 8mm                              |
| Blade Material:     | Diamond                          |
| Business Type:      | Manufacturer                     |
| Size:               | 7Inch,180mm                      |
| Bore Size:          | 16/20mm,22.23mm,25.4mm,50mm      |
| Manufacture Method: | Sinter ( Hot Press / Cold Press) |

| Segment Type: | Turbo, Continuous Rim, Segmented, Concave.           |
|---------------|------------------------------------------------------|
| Application:  | Stone, Marble, Granite, Concrete, Tile, Asphalt Etc. |