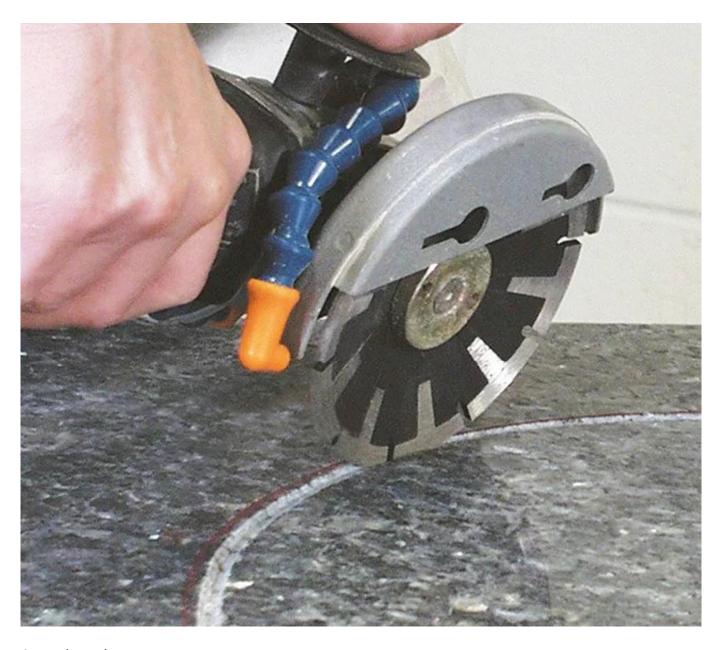

## **Applications:**

Hot Sintered or Code Pressed, Dry or Wet Use!

**180mm 7 Inch Diamond Cutting Blade** for cutting circles or curved line on the slab, countertops, etc. The protection on the both in- and-out side provide faster cutting on kinds of Hard, Medium Hard, Soft Stone, like Granite, Marble, Sandstone, Limestone etc.

## 180mm 7 Inch Diamond Cutting Blade

- 1.Arbor 7/8".
- 2. Professional qualtiy, very fast cutting
- 3. Suitable for both dry and wet use
- 4. Accurate and smooth precision cuts
- 5.Blade intended for cutting on granite concrete