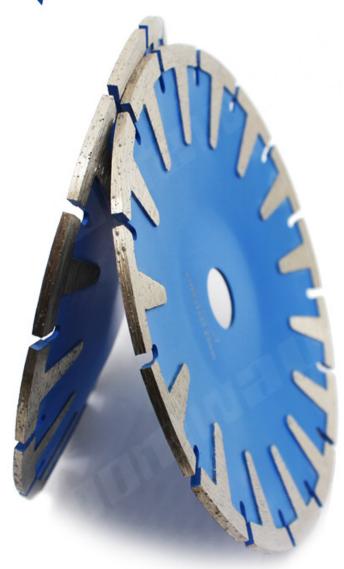

Boreway 180mm 7 Inch Diamond Cutting Blade Concave Curved Concrete Marble Diamond Circular Saw Disc with T Segment

## **Applications:**

Hot Sintered or Code Pressed, Dry or Wet Use!

**180mm 7 Inch Diamond Cutting Blade** for cutting circles or curved line on the slab, countertops, etc. The protection on the both in- and-out side provide faster cutting on kinds of Hard, Medium Hard, Soft Stone, like Granite, Marble, Sandstone, Limestone etc.