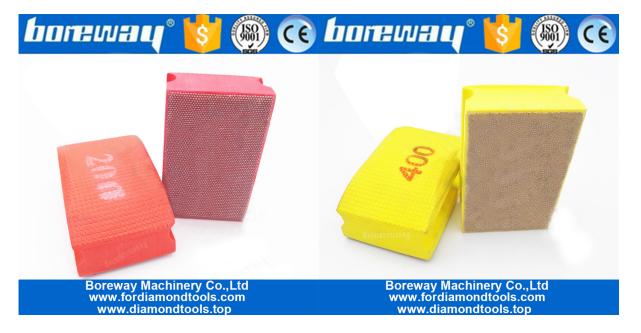

#### **Pictures:**

**Dotted electroplated diamond hand polishing pad** 90X55MM <u>Hard Foam-backed</u> <u>diamond hand pad</u>

Boreway Machinery Co.,Ltd www.fordiamondtools.com www.diamondtools.top