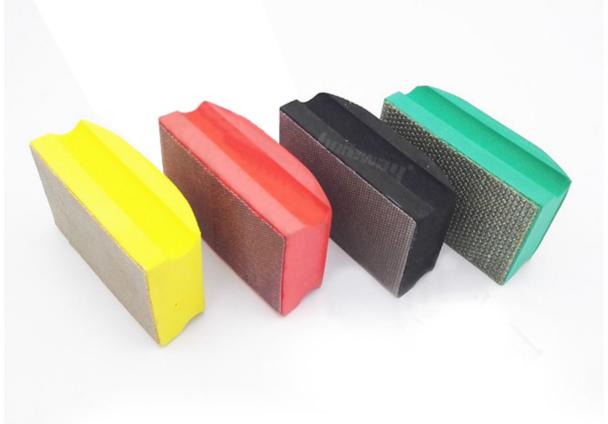

#### **Pictures:**

**Dotted electroplated diamond hand polishing pad** 90X55MM <u>Hard Foam-backed</u> <u>diamond hand pad</u>

Boreway Machinery Co.,Ltd www.fordiamondtools.com www.diamondtools.top

#### Introduction:

**Dotted electroplated <u>diamond hand polishing pad</u>** 90X55MM **Hard Foam-backed diamond hand pad** application for hand Polishing job or recovering scratches on a wide range of material, they are ideal for polishing granite, marble glass and concrete, ceramic, glass fiber and other brittle materials any where. It is suit for the edging polishing and grinding in which the machine can't touch.