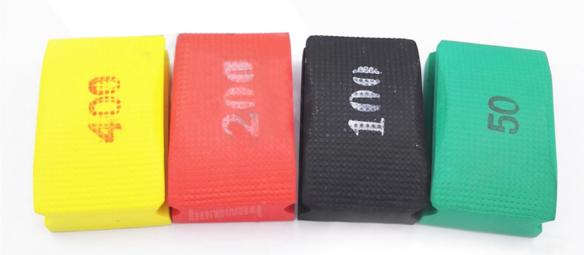

# **Dotted electroplated diamond hand polishing pad** 90X55MM <u>Hard Foam-backed</u> <u>diamond hand pad</u>

The following is the normal specification of diamond hand polishing pads:

| Product Name | Туре | Specification | Grit No.                                     |
|--------------|------|---------------|----------------------------------------------|
| · '          | and  | 100*55mm      | 800# 1500# 3500# 7000#<br>60# 120# 200# 400# |

#### **Pictures:**

**Dotted electroplated diamond hand polishing pad** 90X55MM <u>Hard Foam-backed</u> <u>diamond hand pad</u>

Boreway Machinery Co.,Ltd www.fordiamondtools.com www.diamondtools.top