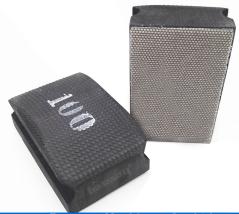

#### **Pictures:**

**Dotted electroplated diamond hand polishing pad** 90X55MM <u>Hard Foam-backed</u> <u>diamond hand pad</u>

Boreway Machinery Co.,Ltd www.fordiamondtools.com www.diamondtools.top