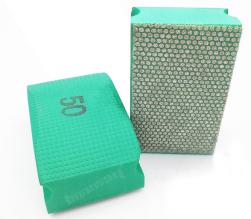

#### **Pictures:**

**Dotted electroplated diamond hand polishing pad** 90X55MM <u>Hard Foam-backed</u> <u>diamond hand pad</u>

Boreway Machinery Co.,Ltd www.fordiamondtools.com www.diamondtools.top