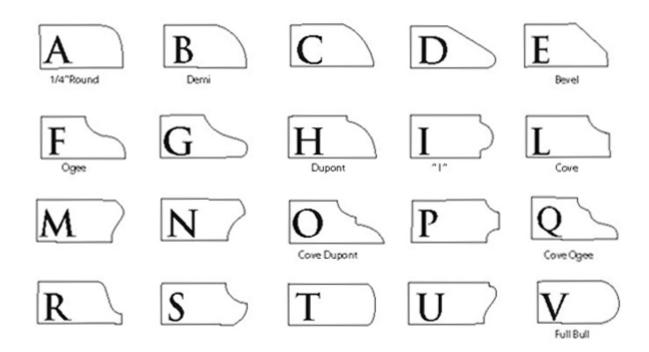

Boreway Machinery Co., Ltd. www.diamondtools.top www.boreway.com

The sharps that the edge profile router machine can grind as below: