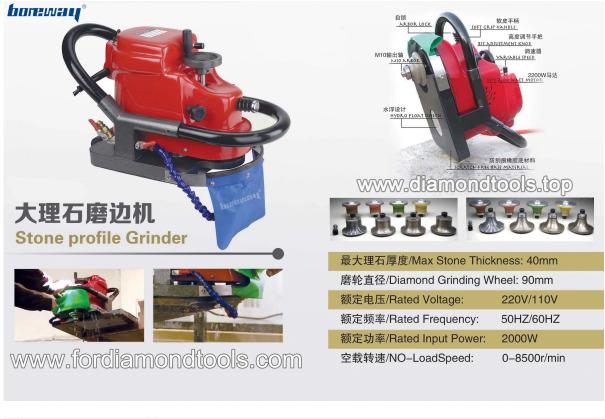

# Best Quality Portable Stone Edge Profile Router Machine for sale Stone Profile Grinder

- 1. Equip with GFCI
- 2. Speed Variable profiling router
- 3. Profiling the stone or counter tops edge to different sharp

| Model No.              | BWM-MX1290 |
|------------------------|------------|
| Rated Voltage          | 230V/110V  |
| Rated Frequency        | 50/60HZ    |
| Output Shaft Thread    | M10 UNC    |
| Rated Input Power      | 2KW        |
| No-load Speed          | 0-8500RPM  |
| Max. Stone Thickness   | 40mm       |
| Diamond Grinding Wheel | 90mm       |
| Packing Size           | 53*32*30cm |
| G.W/N.W                | 19/18KG    |