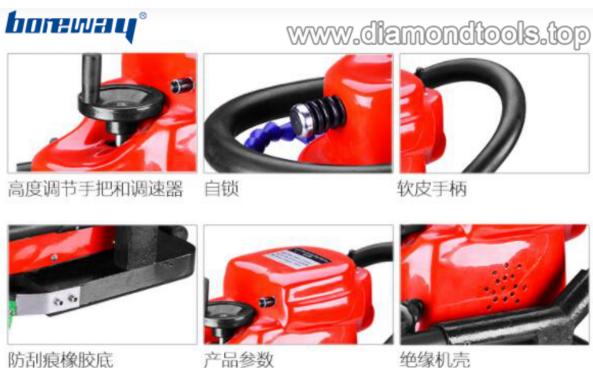

The machine has equiped with Water Hose to assist the machine profiling more precise and prevent the working surface from scratching. Another safety feature included is the GFCI(Ground Fault Circuit Interrupter). Which will goes off when water enters inside the machine cover to prevent the operator from receiving electric shocks.

#### **Pictures:**

Best Quality Portable Stone Edge Profile Router Machine for sale Stone Profile Grinder

Boreway Machinery Co.,Ltd www.fordiamondtools.com www.diamondtools.top

Boreway Machinery Co., Ltd. www.diamondtools.top www.boreway.com

#### Note[]

- 1. Please place the chamfering machine on a flat and stable base when profiling working.
- 2. For your safety, please use leakage protector.