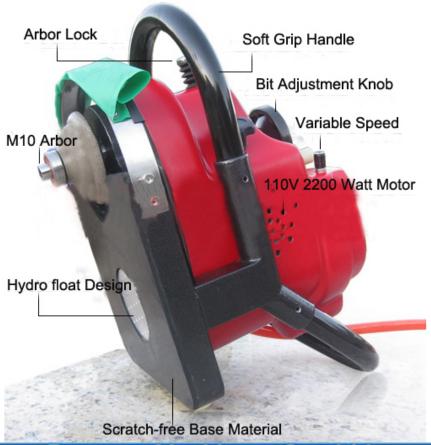

# Best Quality Portable Stone Edge Profile Router Machine for sale Stone Profile Grinder

- 1. Equip with GFCI
- 2. Speed Variable profiling router
- 3. Profiling the stone or counter tops edge to different sharp