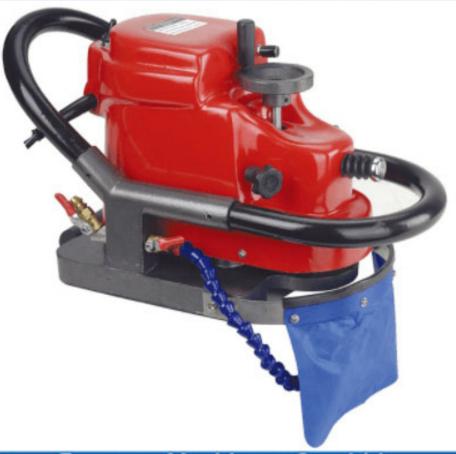

The machine has equiped with Water Hose to assist the machine profiling more precise and prevent the working surface from scratching. Another safety feature included is the GFCI(Ground Fault Circuit Interrupter). Which will goes off when water enters inside the machine cover to prevent the operator from receiving electric shocks.

#### **Pictures:**

Best Quality Portable Stone Edge Profile Router Machine for sale Stone Profile Grinder

Boreway Machinery Co.,Ltd www.fordiamondtools.com www.diamondtools.top

Boreway Machinery Co., Ltd. www.diamondtools.top www.boreway.com