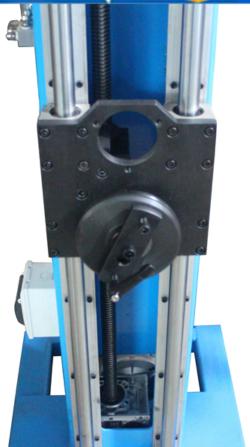

| ≥ 0.2Mpa                          |
| Voltage                           | 220V (Single-phase)50Hz           |
| Power(From LED Light)             | 370W                              |
| Water Consumption                 | 1.5 - 2m³/h                       |
| Machine Dimensions                | L1030*W550*H1840mm                |
| Equipment Weight                  | 160Kg                             |
| Package Dimensions                | L2000*W680*H700(Horizontally)     |
| Package Weight(Wooden<br>Package) | 200Kg                             |

Noted:This of welding frame is not equipped with high frequency machine, air compressor, water pump, if necessary, can be another random frame configuration.

## **Picture:**

BWM-HJ165 Diamond saw blade welding machine

























# Contact us:

Fujian Nanan Boreway Machinery Co.,Ltd. Address: Shuitou Town,Quanzhou, Fujian, China

**Post Code:** 362342

TEL: (+86)595-86990206 FAX: (+86)595-86990220 WhatsApp:+86-18650679939 Email:boreway02@boreway.net