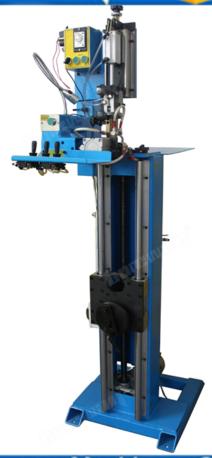

## **Picture:**

BWM-HJ165 Diamond saw blade welding machine

## Introduction:

The BWM-HJ165 welding machine is used for welding diamond saw blades. It is a new type of high-frequency welding auxiliary equipment for diamond saw blades. It can automatically complete high-frequency heating, rapid cooling, tool holder and other operations. The machine is composed of high precision parts such as air claw, knife head adjusting and so on. Therefore, the welding precision and efficiency are greatly improved, and the welding strength of the joint and the steel body is guaranteed.