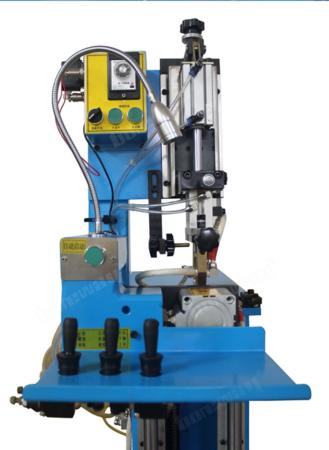

## **Picture:**

BWM-HJ165 Diamond saw blade welding machine

## Introduction:

The BWM-HJ165 welding machine is used for welding diamond saw blades. It is a new type of high-frequency welding auxiliary equipment for diamond saw blades. It can automatically complete high-frequency heating, rapid cooling, tool holder and other operations. The machine is composed of high precision parts such as air claw, knife head adjusting and so on. Therefore, the welding precision and efficiency are greatly improved, and the welding strength of the joint and the steel body is guaranteed.