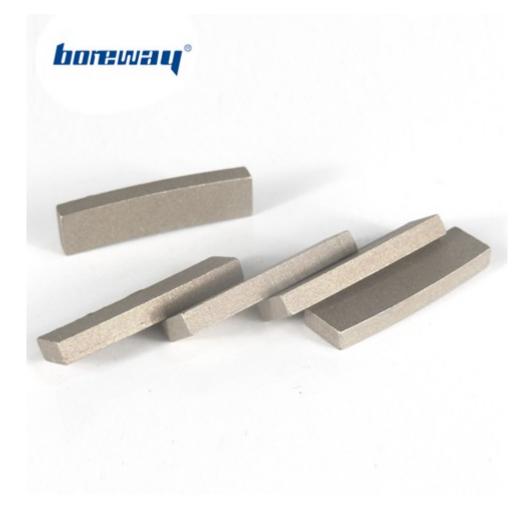

Fan-shaped **Diamond Segment for Granite Slab Cutting**, the cutting side length is longer than the bottom, the cutting effect is good, and there is no edge collapse.

Such diamond segment are highest ratio of performance to price!

### Sharp 300mm Stone Fast Cutting Diamond Segment for Granite Slab Cutting: