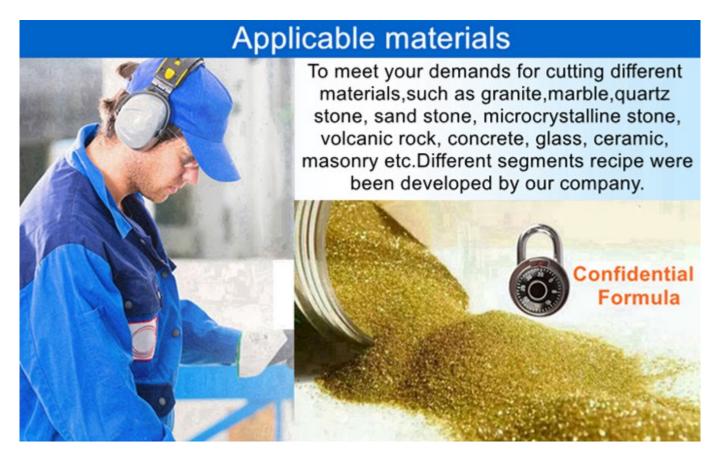

## **Applications:**

### Sharp 300mm Stone Fast Cutting Diamond Segment for Granite Slab Cutting,

Diamond segment for slab edge cutting of Granite, Sandstone, various hard stone with quartz.

**<u>300mm Diamond Slab Cutting Segment</u> Cutting Effect:** 