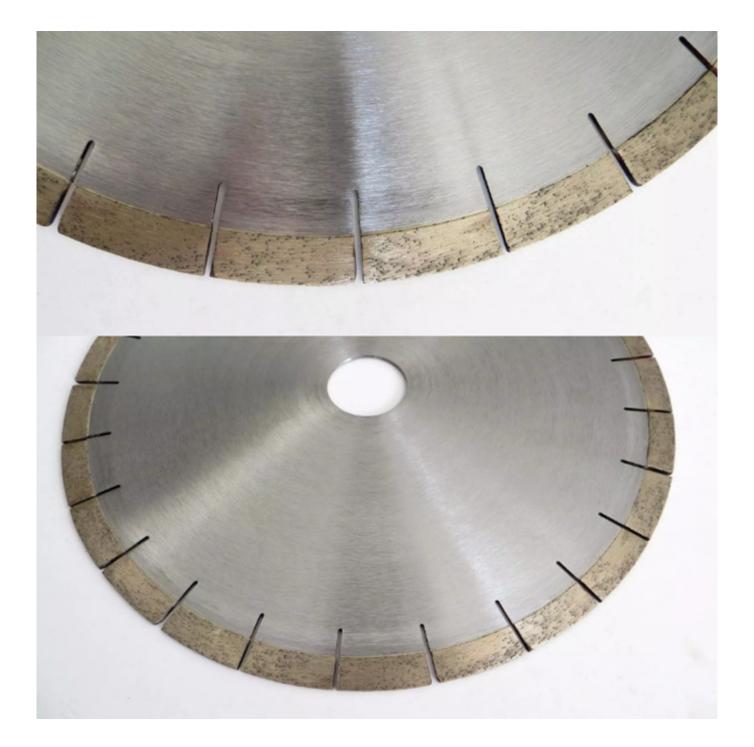

### Sharp 300mm Stone Fast Cutting Diamond Segment for Granite Slab Cutting,

Diamond segment for slab edge cutting of Granite, Sandstone, various hard stone with quartz.

**<u>300mm Diamond Slab Cutting Segment</u> Cutting Effect:** 