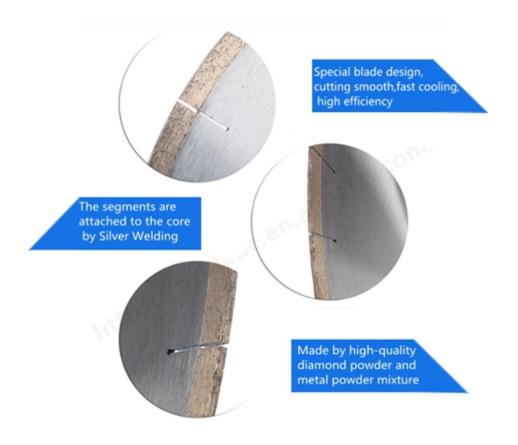

#### **China Diamond segments Manufacturer For cutting marble**

Our **Diamond Segment for Granite Slab Cutting** are made by high-quality diamond powder and metal powder mixture, produced by pressing and sintering, diamond powder and metal powder combine closely, the quality is higher and the effect is better.

### **Product Details:**