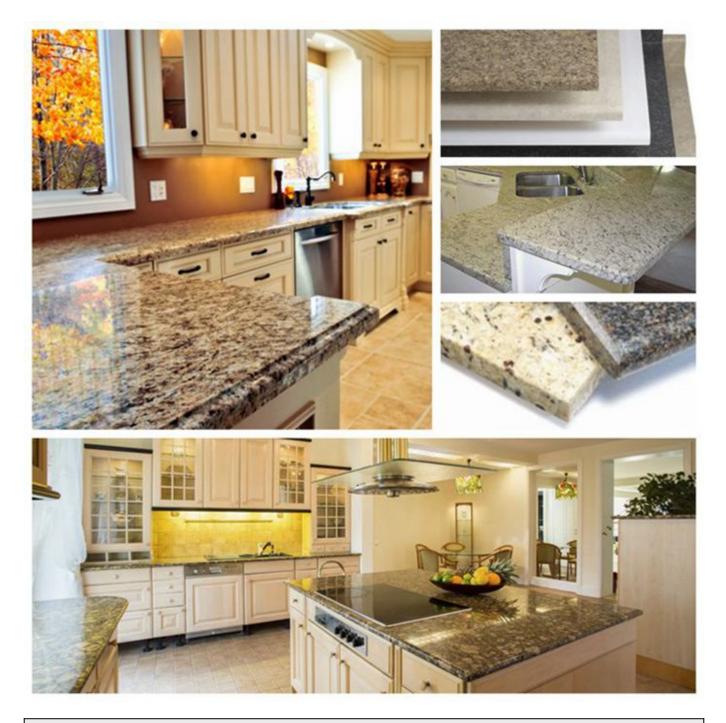

## **Applications:**

### Sharp 300mm Stone Fast Cutting Diamond Segment for Granite Slab Cutting,

Diamond segment for slab edge cutting of Granite, Sandstone, various hard stone with quartz.

**<u>300mm Diamond Slab Cutting Segment</u> Cutting Effect:** 