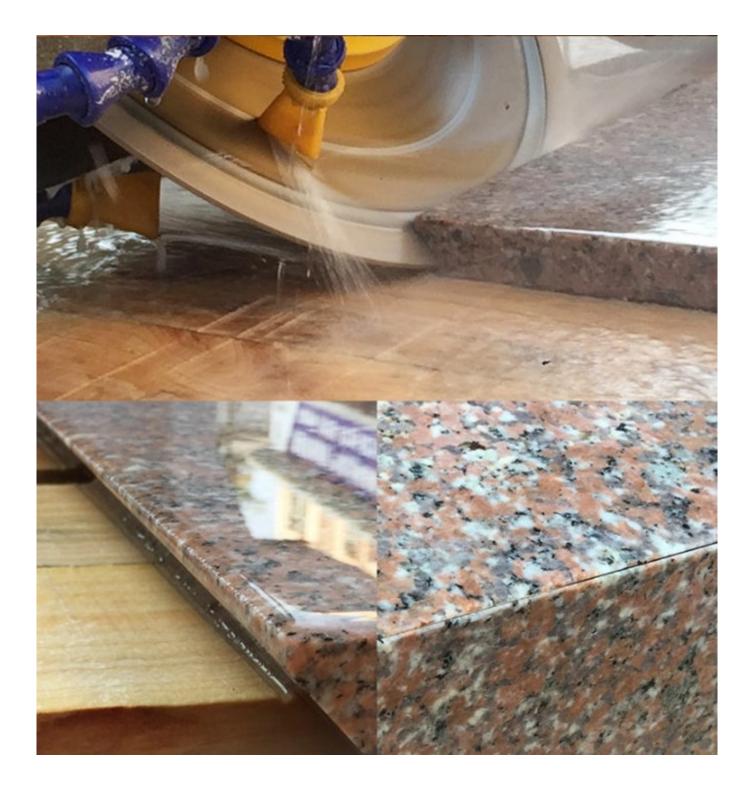

### Sharp 300mm Stone Fast Cutting Diamond Segment for Granite Slab Cutting:

### Sharp 300mm Stone Fast Cutting Diamond Segment for Granite Slab Cutting,

Diamond segment for slab edge cutting of Granite, Sandstone, various hard stone with quartz.

**<u>300mm Diamond Slab Cutting Segment</u> Cutting Effect:** 