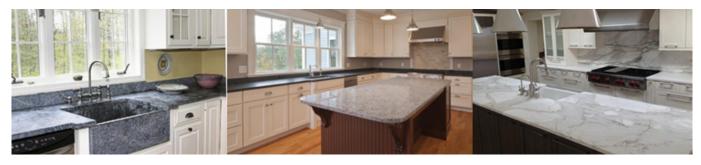

### **Application:**

Use Type:Wet Use

Machine: Portable Machine and CNC machine

**BB Shape Sintered Diamond Metal Router Bits** are used for portable machine processing the granite, marble, other stones and the counter.