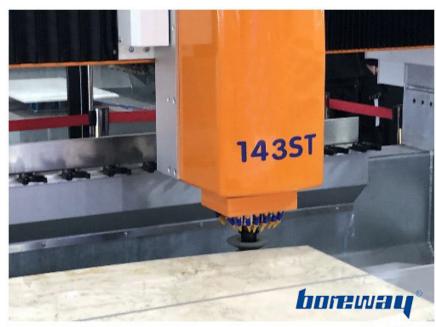

# **Descriptions:**

- BB Shape Sintered Diamond Metal Router Bits used for 20mm thick stone slabs
- Diamond Router Bit are used for portable machine processing the granite, marble, other stones and the counter.
- The following are different shapes design , including : A, B, D, E, F, G, H, I, L, M, N, O, P, Q, S, T, U, V, WF, DD, DC.

### **Application:**

Use Type:Wet Use

Machine: Portable Machine and CNC machine

**BB Shape Sintered Diamond Metal Router Bits** are used for portable machine processing the granite, marble, other stones and the counter.