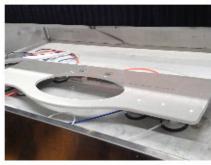

# **Descriptions:**

- BB Shape Sintered Diamond Metal Router Bits used for 20mm thick stone slabs
- Diamond Router Bit are used for portable machine processing the granite, marble, other stones and the counter.
- The following are different shapes design , including : A, B, D, E, F, G, H, I, L, M, N, O, P, Q, S, T, U, V, WF, DD, DC.

### **Application:**

Use Type:Wet Use

Machine: Portable Machine and CNC machine

**BB Shape Sintered Diamond Metal Router Bits** are used for portable machine processing the granite, marble, other stones and the counter.