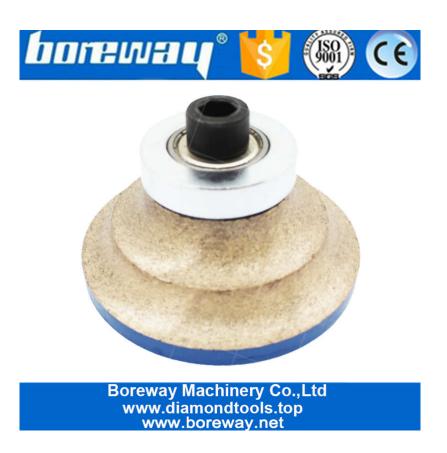

# **Descriptions:**

- BB Shape Sintered Diamond Metal Router Bits used for 20mm thick stone slabs
- Diamond Router Bit are used for portable machine processing the granite, marble, other stones and the counter.
- The following are different shapes design , including : A, B, D, E, F, G, H, I, L, M, N, O, P, Q, S, T, U, V, WF, DD, DC.

#### **BB Shape Sintered Diamond Metal Router Bits**

Boreway Machinery Co.,Ltd www.diamondtools.top www.boreway.net

Click Here To Browse More: Diamond Portable Router Bit Manufacturer

### **Application:**

Use Type:Wet Use

Machine: Portable Machine and CNC machine

**BB Shape Sintered Diamond Metal Router Bits** are used for portable machine processing the granite, marble, other stones and the counter.