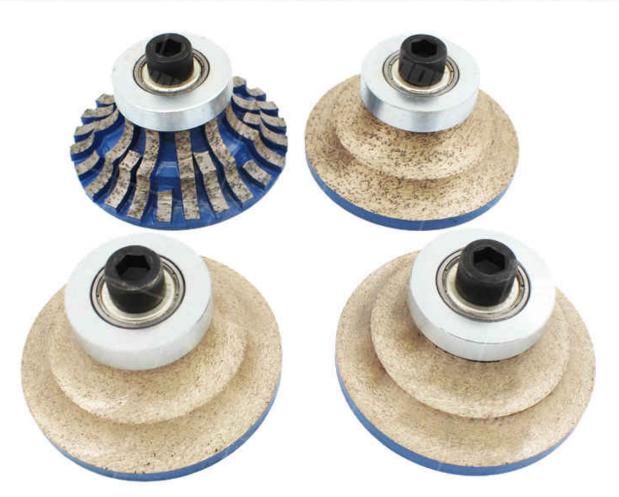

# **Descriptions:**

- BB Shape Sintered Diamond Metal Router Bits used for 20mm thick stone slabs
- Diamond Router Bit are used for portable machine processing the granite, marble, other stones and the counter.
- The following are different shapes design , including : A, B, D, E, F, G, H, I, L, M, N, O, P, Q, S, T, U, V, WF, DD, DC.

## The normal size of BB Shape Sintered Diamond Metal Router Bits:

| Connection | M10                                    |  |
|------------|----------------------------------------|--|
| Thickness  | 20MM                                   |  |
| Shape      | B+B Shape                              |  |
| Processing | Sintering                              |  |
| Туре       | Segment/Continuous Diamond Router Bits |  |

| Product Name       | Position | Grit No. | Diameter | Thickness | Stone Shape                                                       | Spindle  |
|--------------------|----------|----------|----------|-----------|-------------------------------------------------------------------|----------|
| Diamond router bit | Pos 1    | 30/40#   | 50-125mm | 30mm      | A, B, D, E,F, G, H, I,<br>L, M,N, O,P,Q,S,T,U,<br>V,WF,DD,DC etc. | 1/2 "Gas |
|                    | Pos 2    | 40/50#   |          |           |                                                                   |          |
|                    | Pos 3    | 80/100#  |          |           |                                                                   |          |
|                    | Pos 4    | 170/200# |          |           |                                                                   |          |
|                    | Pos 5    | 400#     |          |           |                                                                   |          |
|                    | Pos 6    | 600#     |          |           |                                                                   |          |
|                    | Pos 7    | 1000#    |          |           |                                                                   |          |
|                    | Pos 8    | Optional |          |           |                                                                   |          |

#### Feature:

- 1. Good balance and stable performance.
- 2. Their merits are high efficiency of production, exact figure.
- 3. Using sequence: from rough grit to fine, finally polishing.
- 4. Sintered segment is aggressive for easy and quick stock removal.
- 5. CNC granite diamond polishing wheels have different shapes and sizes are available(**BB Shape Sintered Diamond Metal Router Bits**).