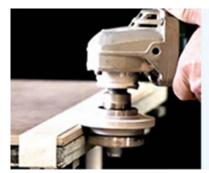

# **Descriptions:**

- BB Shape Sintered Diamond Metal Router Bits used for 20mm thick stone slabs
- Diamond Router Bit are used for portable machine processing the granite, marble, other stones and the counter.
- The following are different shapes design , including : A, B, D, E, F, G, H, I, L, M, N, O, P, Q, S, T, U, V, WF, DD, DC.

### **Application:**

Use Type:Wet Use

Machine: Portable Machine and CNC machine

**BB Shape Sintered Diamond Metal Router Bits** are used for portable machine processing the granite, marble, other stones and the counter.