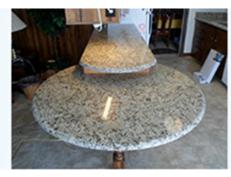

# **Descriptions:**

- BB Shape Sintered Diamond Metal Router Bits used for 20mm thick stone slabs
- Diamond Router Bit are used for portable machine processing the granite, marble, other stones and the counter.
- The following are different shapes design , including : A, B, D, E, F, G, H, I, L, M, N, O, P, Q, S, T, U, V, WF, DD, DC.

### **Application:**

Use Type:Wet Use

Machine: Portable Machine and CNC machine

**BB Shape Sintered Diamond Metal Router Bits** are used for portable machine processing the granite, marble, other stones and the counter.