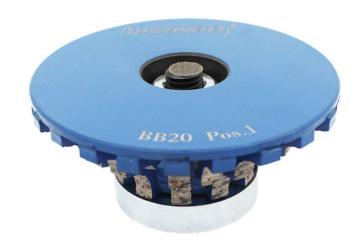

| Product Name       | Position | Grit No. | Diameter | Thickness | Stone Shape                                                       | Spindle  |
|--------------------|----------|----------|----------|-----------|-------------------------------------------------------------------|----------|
| Diamond router bit | Pos 1    | 30/40#   | 50-125mm | 30mm      | A, B, D, E,F, G, H, I,<br>L, M,N, O,P,Q,S,T,U,<br>V,WF,DD,DC etc. | 1/2 "Gas |
|                    | Pos 2    | 40/50#   |          |           |                                                                   |          |
|                    | Pos 3    | 80/100#  |          |           |                                                                   |          |
|                    | Pos 4    | 170/200# |          |           |                                                                   |          |
|                    | Pos 5    | 400#     |          |           |                                                                   |          |
|                    | Pos 6    | 600#     |          |           |                                                                   |          |
|                    | Pos 7    | 1000#    |          |           |                                                                   |          |
|                    | Pos 8    | Optional |          |           |                                                                   |          |