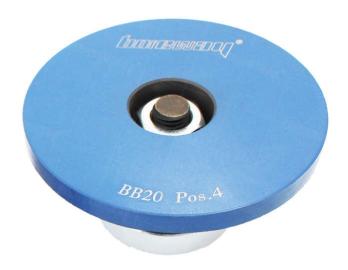

| Product Name       | Position | Grit No. | Diameter | Thickness | Stone Shape                                                       | Spindle  |
|--------------------|----------|----------|----------|-----------|-------------------------------------------------------------------|----------|
| Diamond router bit | Pos 1    | 30/40#   | 50-125mm | 30mm      | A, B, D, E,F, G, H, I,<br>L, M,N, O,P,Q,S,T,U,<br>V,WF,DD,DC etc. | 1/2 "Gas |
|                    | Pos 2    | 40/50#   |          |           |                                                                   |          |
|                    | Pos 3    | 80/100#  |          |           |                                                                   |          |
|                    | Pos 4    | 170/200# |          |           |                                                                   |          |
|                    | Pos 5    | 400#     |          |           |                                                                   |          |
|                    | Pos 6    | 600#     |          |           |                                                                   |          |
|                    | Pos 7    | 1000#    |          |           |                                                                   |          |
|                    | Pos 8    | Optional |          |           |                                                                   |          |