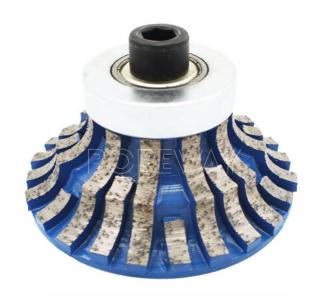

# **Descriptions:**

- BB Shape Sintered Diamond Metal Router Bits used for 20mm thick stone slabs
- Diamond Router Bit are used for portable machine processing the granite, marble, other stones and the counter.
- The following are different shapes design , including : A, B, D, E, F, G, H, I, L, M, N, O, P, Q, S, T, U, V, WF, DD, DC.

#### Feature:

- 1. Good balance and stable performance.
- 2. Their merits are high efficiency of production, exact figure.
- 3. Using sequence: from rough grit to fine, finally polishing.
- 4. Sintered segment is aggressive for easy and quick stock removal.
- 5. CNC granite diamond polishing wheels have different shapes and sizes are available(**BB Shape Sintered Diamond Metal Router Bits**).

### **Application:**

Use Type:Wet Use

Machine: Portable Machine and CNC machine

**BB Shape Sintered Diamond Metal Router Bits** are used for portable machine processing the granite, marble, other stones and the counter.