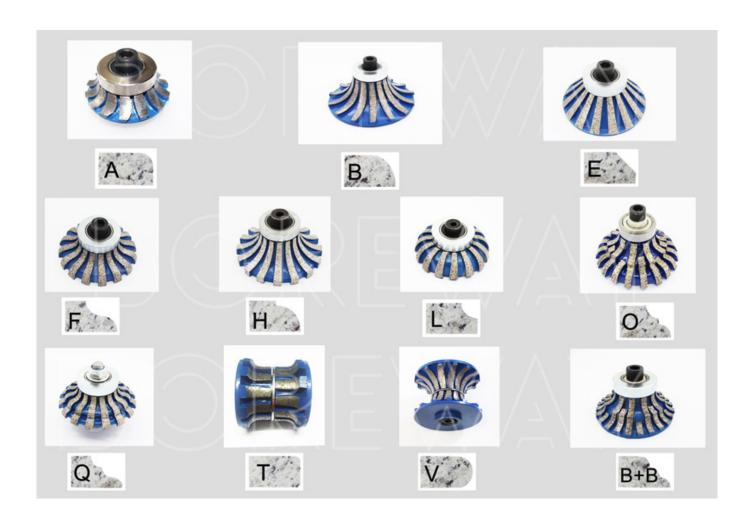

# **Descriptions:**

- BB Shape Sintered Diamond Metal Router Bits used for 20mm thick stone slabs
- Diamond Router Bit are used for portable machine processing the granite, marble, other stones and the counter.
- The following are different shapes design , including : A, B, D, E, F, G, H, I, L, M, N, O, P, Q, S, T, U, V, WF, DD, DC.

## The normal size of BB Shape Sintered Diamond Metal Router Bits:

| Connection | M10                                    |  |
|------------|----------------------------------------|--|
| Thickness  | 20MM                                   |  |
| Shape      | B+B Shape                              |  |
| Processing | Sintering                              |  |
| Туре       | Segment/Continuous Diamond Router Bits |  |

| Product Name       | Position | Grit No. | Diameter | Thickness | Stone Shape                                                       | Spindle  |
|--------------------|----------|----------|----------|-----------|-------------------------------------------------------------------|----------|
| Diamond router bit | Pos 1    | 30/40#   | 50-125mm | 30mm      | A, B, D, E,F, G, H, I,<br>L, M,N, O,P,Q,S,T,U,<br>V,WF,DD,DC etc. | 1/2 "Gas |
|                    | Pos 2    | 40/50#   |          |           |                                                                   |          |
|                    | Pos 3    | 80/100#  |          |           |                                                                   |          |
|                    | Pos 4    | 170/200# |          |           |                                                                   |          |
|                    | Pos 5    | 400#     |          |           |                                                                   |          |
|                    | Pos 6    | 600#     |          |           |                                                                   |          |
|                    | Pos 7    | 1000#    |          |           |                                                                   |          |
|                    | Pos 8    | Optional |          |           |                                                                   |          |