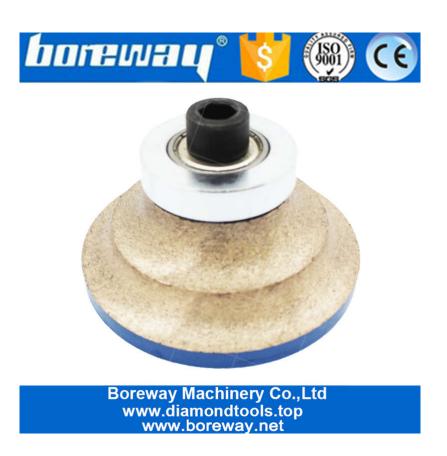

## **Descriptions:**

- ( **BB Shape Continuous Diamond Router Bits**) Their merits are high efficiency of production, exact figure.
- Using sequence: from rough grit to fine, finally polishing.
- BB20 Diamond Router Bit Marble Stone used for 30mm thick stone slabs
- Diamond Router Bit are used for portable machine processing the granite, marble, other stones and the counter.
- The following are different shapes design, including: A, B, D, E, F, G, H, I, L, M, N, O, P, Q, S, T, U, V, WF, DD, DC.

## **Application:**

Use Type:Wet Use

Machine: Portable Machine and CNC machine

**30 Diamond Router Bit Milling Wheel** are used for portable machine processing the granite, marble, other stones and the counter.