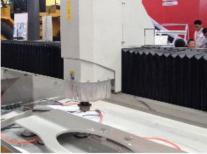

## **Application:**

Use Type:Wet Use

Machine: Portable Machine and CNC machine

**30 Diamond Router Bit Milling Wheel** are used for portable machine processing the granite, marble, other stones and the counter.