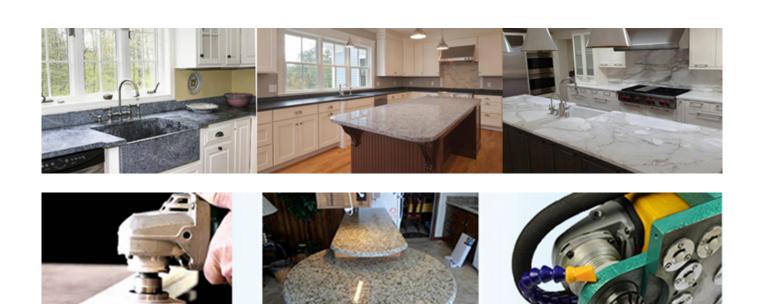

## **Application:**

Use Type:Wet Use

Machine: Portable Machine and CNC machine

**30 Diamond Router Bit Milling Wheel** are used for portable machine processing the granite, marble, other stones and the counter.