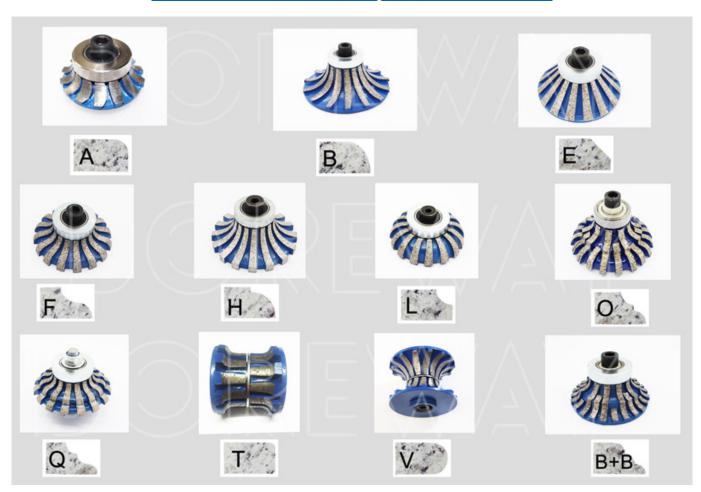

## **Descriptions:**

- ( **BB Shape Continuous Diamond Router Bits**) Their merits are high efficiency of production, exact figure.
- Using sequence: from rough grit to fine, finally polishing.
- BB20 Diamond Router Bit Marble Stone used for 30mm thick stone slabs
- Diamond Router Bit are used for portable machine processing the granite, marble, other stones and the counter.
- The following are different shapes design, including: A, B, D, E, F, G, H, I, L, M, N, O, P, Q, S, T, U, V, WF, DD, DC.

## **Specification:**

The normal size of **BB Shape Continuous Diamond Router Bits:** 

| Connection | M10                            |  |
|------------|--------------------------------|--|
| Thickness  | 20MM                           |  |
| Shape      | B+B Shape                      |  |
| Processing | Sintering                      |  |
| Туре       | Continuous Diamond Router Bits |  |

| Product Name       | Position | Grit No. | Diameter   | Thickness | Stone Shape                                                       | Spindle  |
|--------------------|----------|----------|------------|-----------|-------------------------------------------------------------------|----------|
| Diamond router bit | Pos 1    | 30/40#   | - 50-125mm | 30mm      | A, B, D, E,F, G, H, I,<br>L, M,N, O,P,Q,S,T,U,<br>V,WF,DD,DC etc. | 1/2 "Gas |
|                    | Pos 2    | 40/50#   |            |           |                                                                   |          |
|                    | Pos 3    | 80/100#  |            |           |                                                                   |          |
|                    | Pos 4    | 170/200# |            |           |                                                                   |          |
|                    | Pos 5    | 400#     |            |           |                                                                   |          |
|                    | Pos 6    | 600#     |            |           |                                                                   |          |
|                    | Pos 7    | 1000#    |            |           |                                                                   |          |
|                    | Pos 8    | Optional |            |           |                                                                   |          |