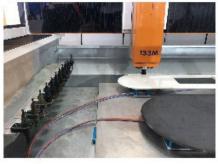

## **Application:**

Use Type:Wet Use

Machine: Portable Machine and CNC machine

**30 Diamond Router Bit Milling Wheel** are used for portable machine processing the granite, marble, other stones and the counter.