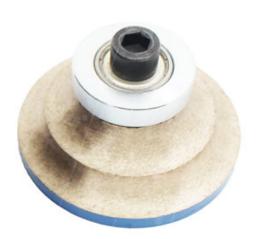

## **Descriptions:**

- ( **BB Shape Continuous Diamond Router Bits**) Their merits are high efficiency of production, exact figure.
- Using sequence: from rough grit to fine, finally polishing.
- BB20 Diamond Router Bit Marble Stone used for 30mm thick stone slabs
- Diamond Router Bit are used for portable machine processing the granite, marble, other stones and the counter.
- The following are different shapes design, including: A, B, D, E, F, G, H, I, L, M, N, O, P, Q, S, T, U, V, WF, DD, DC.

**Images:** 

**BB Shape Continuous Diamond Router Bits** 

Click Here To Browse More: Diamond Portable Router Bit Manufacturer