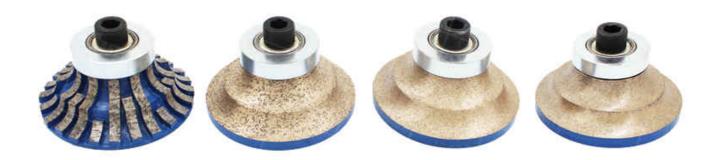

## **Descriptions:**

- ( **BB Shape Continuous Diamond Router Bits**) Their merits are high efficiency of production, exact figure.
- Using sequence: from rough grit to fine, finally polishing.
- BB20 Diamond Router Bit Marble Stone used for 30mm thick stone slabs
- Diamond Router Bit are used for portable machine processing the granite, marble, other stones and the counter.
- The following are different shapes design, including: A, B, D, E, F, G, H, I, L, M, N, O, P, Q, S, T, U, V, WF, DD, DC.

| Product Name       | Position | Grit No. | Diameter   | Thickness | Stone Shape                                                       | Spindle  |
|--------------------|----------|----------|------------|-----------|-------------------------------------------------------------------|----------|
| Diamond router bit | Pos 1    | 30/40#   | - 50-125mm | 30mm      | A, B, D, E,F, G, H, I,<br>L, M,N, O,P,Q,S,T,U,<br>V,WF,DD,DC etc. | 1/2 "Gas |
|                    | Pos 2    | 40/50#   |            |           |                                                                   |          |
|                    | Pos 3    | 80/100#  |            |           |                                                                   |          |
|                    | Pos 4    | 170/200# |            |           |                                                                   |          |
|                    | Pos 5    | 400#     |            |           |                                                                   |          |
|                    | Pos 6    | 600#     |            |           |                                                                   |          |
|                    | Pos 7    | 1000#    |            |           |                                                                   |          |
|                    | Pos 8    | Optional |            |           |                                                                   |          |

#### Feature:

- 1. Good balance and stable performance.
- 2. Sintered segment is aggressive for easy and quick stock removal.
- 3. CNC granite diamond polishing wheels have different shapes and sizes are available(**BB Shape Continuous Diamond Router Bits**).