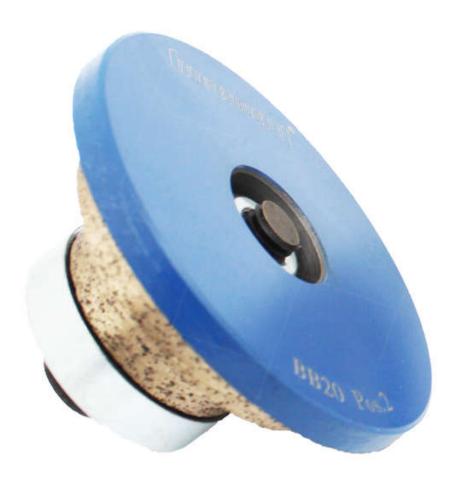

| Product Name       | Position | Grit No. | Diameter   | Thickness | Stone Shape                                                       | Spindle  |
|--------------------|----------|----------|------------|-----------|-------------------------------------------------------------------|----------|
| Diamond router bit | Pos 1    | 30/40#   | - 50-125mm | 30mm      | A, B, D, E,F, G, H, I,<br>L, M,N, O,P,Q,S,T,U,<br>V,WF,DD,DC etc. | 1/2 "Gas |
|                    | Pos 2    | 40/50#   |            |           |                                                                   |          |
|                    | Pos 3    | 80/100#  |            |           |                                                                   |          |
|                    | Pos 4    | 170/200# |            |           |                                                                   |          |
|                    | Pos 5    | 400#     |            |           |                                                                   |          |
|                    | Pos 6    | 600#     |            |           |                                                                   |          |
|                    | Pos 7    | 1000#    |            |           |                                                                   |          |
|                    | Pos 8    | Optional |            |           |                                                                   |          |

## Tips:The delivery quantity of this product is a lot (2 pcs).

Other connection and specification can be customized according to need.

(Segmeted router bit: Pos 0,metal continuous router bit:Pos1-Pos 3,resin diamond router bit:Pos 4-Pos 7)