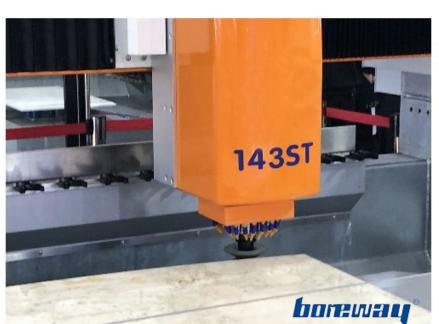

## **Application:**

Use Type:Wet Use

Machine: Portable Machine and CNC machine

**30 Diamond Router Bit Milling Wheel** are used for portable machine processing the granite, marble, other stones and the counter.