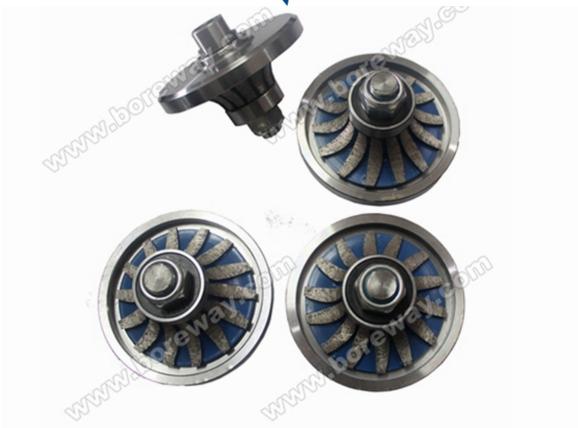

### **Images:**

EB20\*5/8"-11 Diamond Triple Bead Router Bit For Grinding Stone

boreway<sup>®</sup>