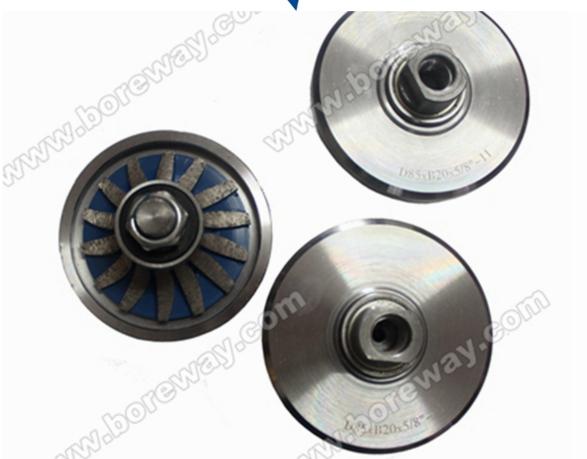

### **Images:**

EB20\*5/8"-11 Diamond Triple Bead Router Bit For Grinding Stone

boreway<sup>®</sup>