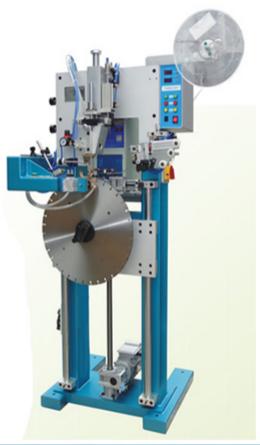

## **Introduction**

High precision brazing frame for diamond circular saw & core drill is a newly developed machinery for the industry. It's easy to operate, precise, stable & high cost to performance ratio, comparing to imported machine. The machine improves the brazing precision & torque strength of diamond circular discs and reduces sharpening & labor cost significantly. In the type B machine, cutter head can be automatically located, heated, cooled off and reset.

## **Picture:**

Boreway Machinery Co., Ltd. www.diamondtools.top www.boreway.com

Recommendation supporting the use our high frequency heating welding machine:

Boreway Machinery Co., Ltd. www.diamondtools.top www.boreway.com