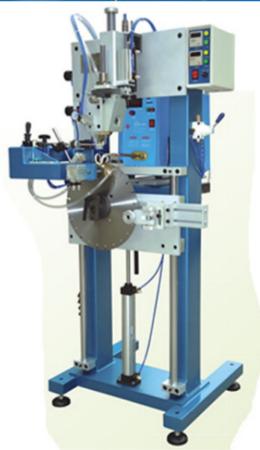

## Introduction[]

High precision brazing frame for diamond circular saw & core drill is a newly developed machinery for the industry. It's easy to operate, precise, stable & high cost to performance ratio, comparing to imported machine. The machine improves the brazing precision & torque strength of diamond circular discs and reduces sharpening & labor cost significantly.

## **Features:**

Display & adjustment device for segment centering adjustment Patented designarrow point segment clamp. Improved precision & durability. Segment clamp is made of Ceramic alloy material for improved durability & heat resistance.

## **Specification:**

Brazing diameter(for circular saw)280-1300/280-2000/280-2500(mm)

Maximum segment thickness 18mm, segment height 25mm

Brazing capacity 7-10 discs per hour (for diameter 350mm)

Positioning accuracy: Surface of segment tolerance: ±0.05, Blade symmetry tolerance: ±0.05