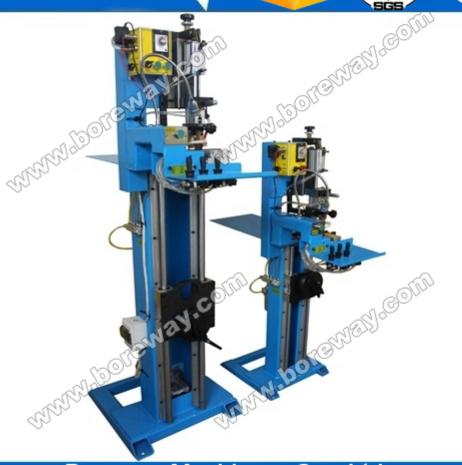

## Similar product:

Semi-Automatic brazing welding machine for diamond circular saw:

Boreway Machinery Co., Ltd. www.diamondtools.top www.boreway.com