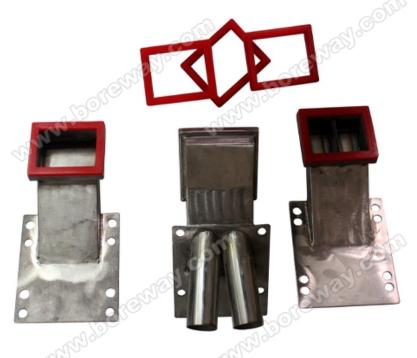

The Details of Diamond Segments Cold Press Machine

**Automatic Cold Press Machine Tools Accessories included** 

Boreway Machinery Co., Ltd. www.diamondtools.top www.boreway.com

Fully Auto Cold Press machine Tool Box included