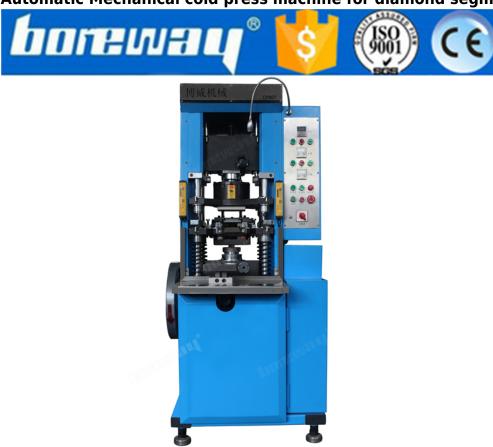

#### **Pictures:**

Automatic Mechanical cold press machine for diamond segments 60T

Boreway Machinery Co., Ltd. www.diamondtools.top www.boreway.com

(ISO) 9001)

Boreway Machinery Co., Ltd. www.diamondtools.top www.boreway.com

#### Introduction:

**Fully Automatic Mechanical Cold Press Machine For Diamond Segments** is divided into two different models according to the different pressure (BWM-35T and BWM-60T). On the basis of the commonly used mechanical cold press machines, We made too much improvement and adjustment. It can be used for pressing of large, medium and small saw blade segment, fan-shape segment, diameter of 14, 12, 10, 8, 6 mm drill bit segment and some special shape segment, etc.

#### **Features:**

- 1. The structure of four guide pillars, feeding the metal powder into the mould with high precision, installing cold press mould is conveniently and simply;
- 2. The screen is working together with the brake, greatly increasing safety factor for operator;
- 3. Strengthen wear parts optimization, maintenance rate is much lower than the past similar equipments, increasing service life of the machine;
- 4. Small and delicate LED work light;
- 5. Feeding the metal powder in the way of mechnical, feeding more twice extraly in a short distance and more accurate;
- 6. This equipment has a pressure relief device, turning a hand wheel can relieve pressure easily when the machine is stuck;
- 7. It also can be used for pressing the segment with a base layer of metal powder (welding layer).