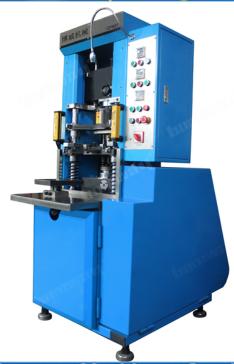

#### **Pictures:**

Automatic Mechanical cold press machine for diamond segments 60T

Boreway Machinery Co., Ltd. www.diamondtools.top www.boreway.com

(ISO) 9001)

Boreway Machinery Co., Ltd. www.diamondtools.top www.boreway.com