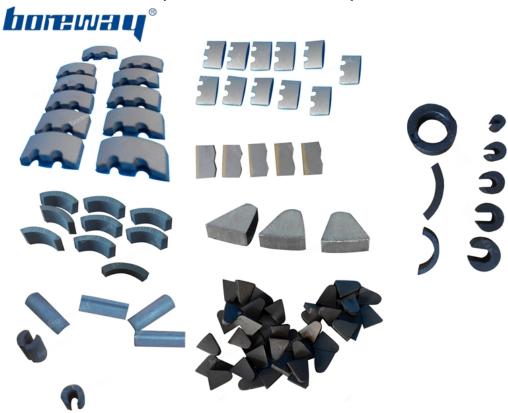

# Boreway Machinery Co., Ltd. www.diamondtools.top www.boreway.com

This cold press machine can make the following diamond segments, also can make other kinds.

More Pics in details, Pls contact with us:)