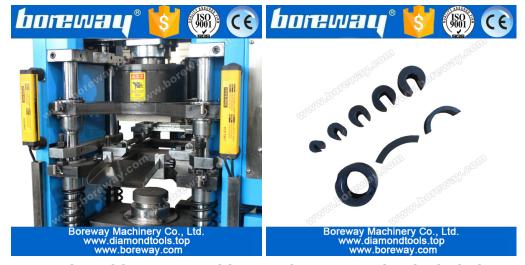

The Details of Diamond Segments Cold Press Machine

**Automatic Cold Press Machine Tools Accessories included** 

Boreway Machinery Co., Ltd. www.diamondtools.top www.boreway.com

Fully Auto Cold Press machine Tool Box included

# Boreway Machinery Co., Ltd. www.diamondtools.top www.boreway.com

This cold press machine can make the following diamond segments, also can make other kinds.

More Pics in details, Pls contact with us:)