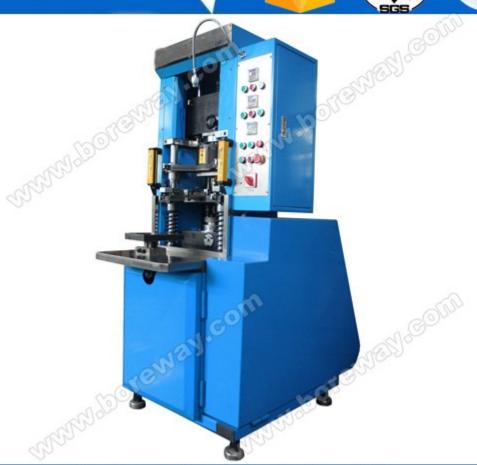

This is our **60T Automatic mechanical cold pressed machine for diamond segment**: