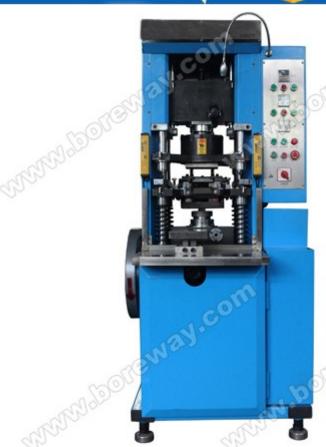

This is our **35T Automatic mechanical cold pressed machine for diamond segment**:

Boreway Machinery Co., Ltd. www.diamondtools.top www.boreway.com