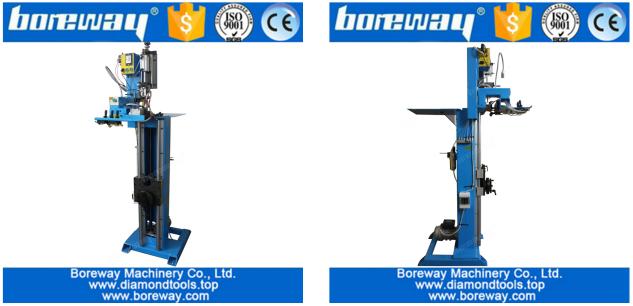

### **Brief Introduction:**

The "BWM-HJ165" Semi-Automatic Brazing Welding Frame Rack Machine is used for Welding Diamond Circular Saw Blade from ø250mm to ø2300mm ( Should be boosted 1000mm high). In addition, it also can be used for welding gang saw blade after specially modification, It is a new type of diamond saw blade welding auxiliary equipment.

This machine has gripper, pneumatic sliding table and other high-precision components, thus greatly improving the welding accuracy and efficiency, to protect the segments and the base of the welding strength. Compared with similar welding machine with a high level of automation, positioning accuracy, stability, and long service life. This series of products using user-friendly design, general workers can operate on the machine. In addition, the welding machine compact structure, most of the wearing parts can be found and purchased in the pneumatic tools shop in your side, rather than relying on the service agents.

#### **Features:**

- 1. Welding diameter range can be adjusted;
- 2. Welding frame structure is compact and reliable;
- 3. High efficiency and accuracy, low energy consumption;
- 4. High level of automation, good stability, long service life;
- 5. Most of the wearing parts are available in all parts of the hardware store to buy your own replacement, convenient and quick.

Another small size model, pls click here: <u>BWM-HJ08 brazing welding frame rack</u>

PICTURES: BWM-HJ165

Welding Frame Rack Accessories-Tool Box:

Packed in MDF Wooden box:

Boreway Machinery Co., Ltd. www.diamondtools.top www.boreway.com