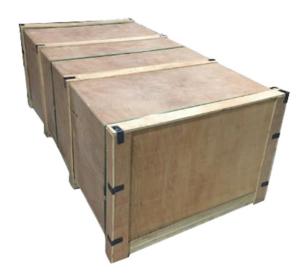

## Packing:

Diamond saw blade welding frame rack packing in the wooden.

We can also pack the saw blade welding rack according to your requirements.

Special specifications need to be negotiated for delivery times.