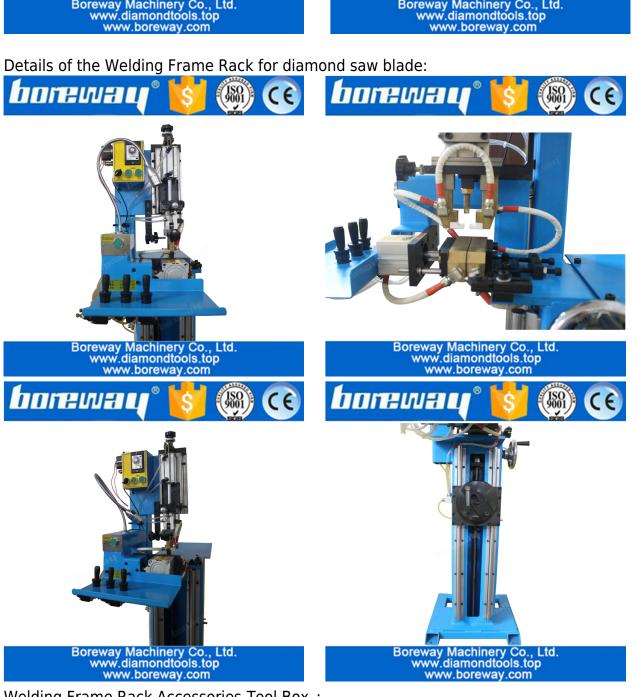

### **Brief Introduction:**

The "BWM-HJ165" Semi-Automatic Brazing Welding Frame Rack Machine is used for Welding Diamond Circular Saw Blade from ø250mm to ø2300mm ( Should be boosted 1000mm high). In addition, it also can be used for welding gang saw blade after specially modification, It is a new type of diamond saw blade welding auxiliary equipment.

This machine has gripper, pneumatic sliding table and other high-precision components, thus greatly improving the welding accuracy and efficiency, to protect the segments and the base of the welding strength. Compared with similar welding machine with a high level of automation, positioning accuracy, stability, and long service life. This series of products using user-friendly design, general workers can operate on the machine. In addition, the welding machine compact structure, most of the wearing parts can be found and purchased in the pneumatic tools shop in your side, rather than relying on the service agents.

#### **Features:**

- 1. Welding diameter range can be adjusted;
- 2. Welding frame structure is compact and reliable;
- 3. High efficiency and accuracy, low energy consumption;
- 4. High level of automation, good stability, long service life;
- 5. Most of the wearing parts are available in all parts of the hardware store to buy your own replacement, convenient and quick.

Another small size model, pls click here: <u>BWM-HJ08 brazing welding frame rack</u>

PICTURES: BWM-HJ165

Welding Frame Rack Accessories-Tool Box:

Packed in MDF Wooden box:

Boreway Machinery Co., Ltd. www.diamondtools.top www.boreway.com