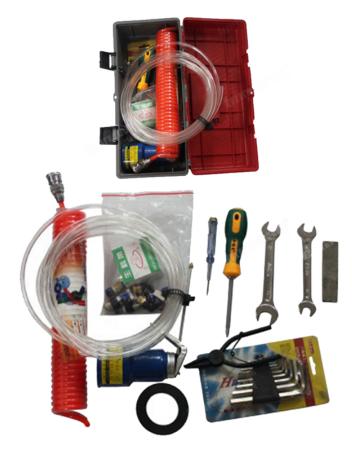

Note :This machine doesn't include high frequency Welding machine , air

Boreway Machinery Co., Ltd. www.diamondtools.top www.boreway.com

compressor and water pump.

Pls click Here: <u>High Frequency Induction Heating Welding Machine</u> for more information.

Another small size model, pls click here: <u>BWM-HJ08 brazing welding frame rack</u>

PICTURES: BWM-HJ165

Welding Frame Rack Accessories-Tool Box:

Packed in MDF Wooden box:

Boreway Machinery Co., Ltd. www.diamondtools.top www.boreway.com