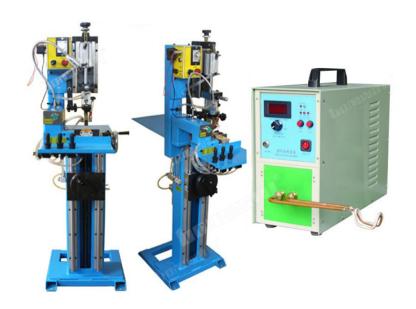

### **Brief Introduction:**

The "BWM-HJ165" Semi-Automatic Brazing Welding Frame Rack Machine is used for Welding Diamond Circular Saw Blade from ø250mm to ø2300mm ( Should be boosted 1000mm high). In addition, it also can be used for welding gang saw blade after specially modification, It is a new type of diamond saw blade welding auxiliary equipment.

This machine has gripper, pneumatic sliding table and other high-precision components, thus greatly improving the welding accuracy and efficiency, to protect the segments and the base of the welding strength. Compared with similar welding machine with a high level of automation, positioning accuracy, stability, and long service life. This series of products using user-friendly design, general workers can operate on the machine. In addition, the welding machine compact structure, most of the wearing parts can be found and purchased in the pneumatic tools shop in your side, rather than relying on the service agents.

#### **Features:**

- 1. Welding diameter range can be adjusted;
- 2. Welding frame structure is compact and reliable;
- 3. High efficiency and accuracy, low energy consumption;
- 4. High level of automation, good stability, long service life;
- 5. Most of the wearing parts are available in all parts of the hardware store to buy your own replacement, convenient and quick.

Another small size model, pls click here: <u>BWM-HJ08 brazing welding frame rack</u>

PICTURES: BWM-HJ165

Welding Frame Rack Accessories-Tool Box:

Packed in MDF Wooden box:

Boreway Machinery Co., Ltd. www.diamondtools.top www.boreway.com