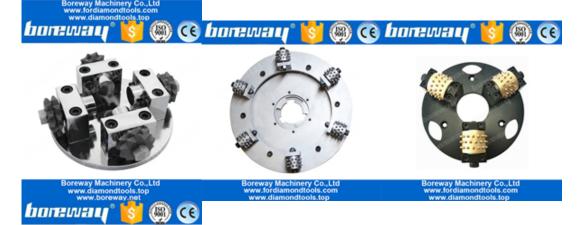

## Boreway Artificial Quartz Stone Diamond Calibrating Roller Wheel Abrasive Grinding Tools