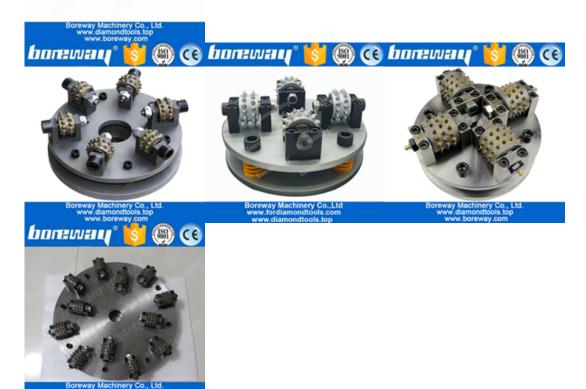

## Boreway Artificial Quartz Stone Diamond Calibrating Roller Wheel Abrasive Grinding Tools

## Artificial Quartz Stone Diamond Calibrating Roller

1. The grinding wheel has the characteristics of high production efficiency, accurate shape and size.

2. The diamond fixed thickness wheel is sharp and has long service life. Aluminum and nylon materials can be used for steel body to reduce noise.

designed for thicknessing and calibrating surface of granite,marble,and other stone,also inclu ding the counter.

The segment on the calibrating wheel can removal of the stone uneven part rapidly.