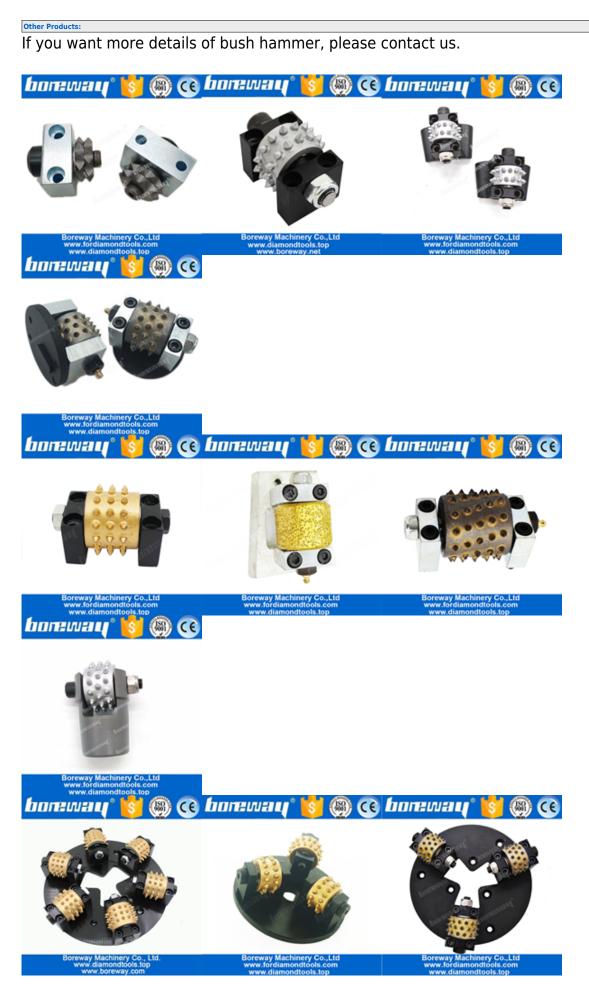

## Boreway Artificial Quartz Stone Diamond Calibrating Roller Wheel Abrasive Grinding Tools