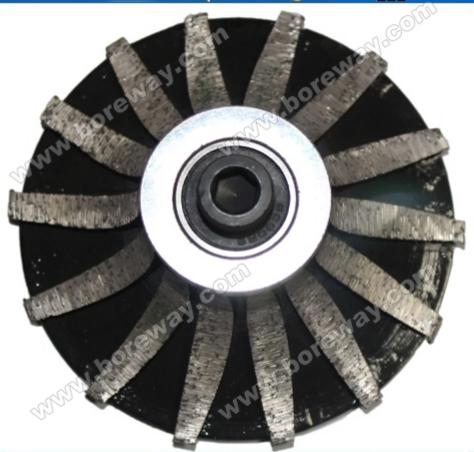

#### Introduction:

Diamond segment router bit is widely used on doing bullnoses on 20mm granite and other natural stones.

These are fitting master, sector and other profiling machines.

#### **Features:**

- 1.Good balance and stable performance.
- 2. Sintered segment is easily stock removal.

#### **Pictures of Product:**

Diamond Profile Router Wheel

Boreway Machinery Co., Ltd. www.diamondtools.top www.boreway.com