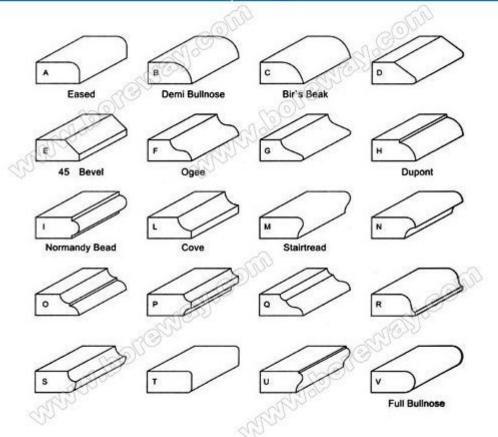

#### **Parameters:**

Diamond Profile Router Wheel

| Diameter | Shape of Stone                                                           | Thickness              | Grit No.                 |
|----------|--------------------------------------------------------------------------|------------------------|--------------------------|
| 50~125mm | A, B, D, E,<br>F, G, H, I, L, M,N,<br>O,P,Q,S,T,U,<br><b>V</b> ,WF,DD,DC | 20mm 30mm<br>40mm 50mm | Coarse<br>Medium<br>Fine |