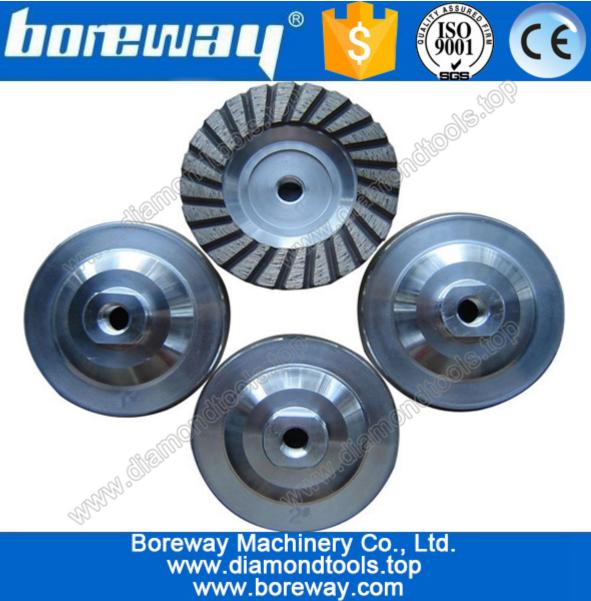

## Introduction:

Aluminum matrix diamond cup grinding wheel is mainly used for diamond grinding bowl edge, surface, chamfered surface of the stone, leveling, coarse grinding, fine grinding and so on. Easy to use, high efficiency grinding, It is fast pondering, trimming and finishing concrete shape, stone, the most effective tool for stone, usually with the use of electric or pneumatic tools at hand.

## Picture:

Similar products:

Double row diamond cup grinding wheel:

Boreway Machinery Co., Ltd. www.diamondtools.top www.boreway.com