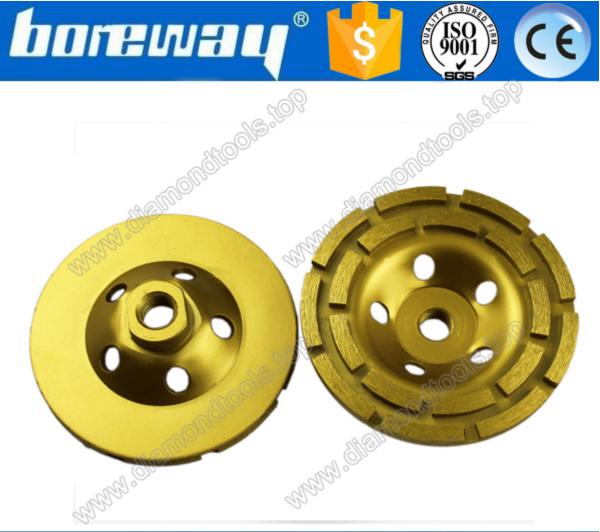

## Picture:

Similar products:

Double row diamond cup grinding wheel:

Boreway Machinery Co., Ltd. www.diamondtools.top www.boreway.com