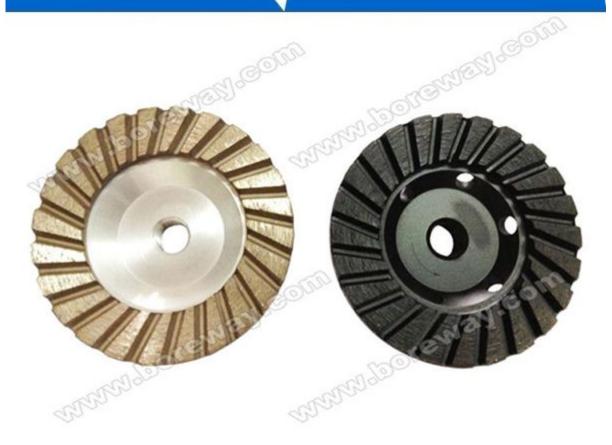

## **Picture Of Product:**

Aluminum diamond terrazzo cup grinding wheel with hot pressed

### Introduction:

Aluminum diamond terrazzo cup grinding wheel with hot pressed is designed for grinding terrazzo and all types of stone like granite,sandstone,limstone,etc. Usually used on hand held grinders and floor grinding machine.