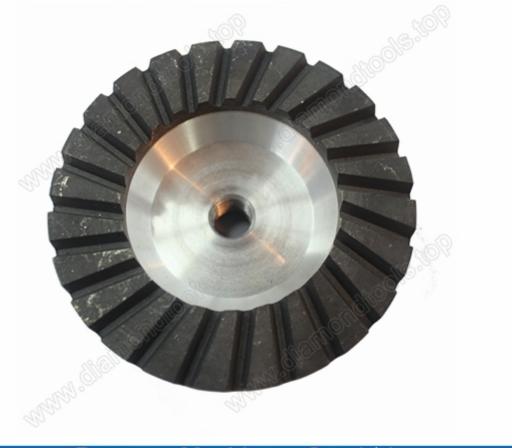

#### **Product Description**

Aluminum Based Turbo Grinding Wheel Supplier is mainly used for diamond grinding bowl edge, surface, chamfered surface of the stone, leveling, coarse grinding, fine grinding and so on.

Easy to use, high efficiency grinding, It is fast pondering, trimming and finishing concrete shape, stone, the most effective tool for stone, usually with the use of electric or pneumatic tools at hand.

#### Feature:

1. <u>Wholesales Diamond Grinding Wheel For Stone</u> Shape precision, good grinding effect, long pot life;

- 2. The high grinding efficiency, for different grinding objects, using different binding agent;
- 3. We can manufacture according to customer's needs shape specifications;

#### **Product Specification:**

There is our normal specification of **Aluminum Based Turbo Grinding Wheel**:

| Diameter (mm / Inch) |   | Grit                          | Inner hole |
|----------------------|---|-------------------------------|------------|
| 100                  | 4 | 30#,40#,50#,60#,80#,100#,200# | M14        |
|                      |   |                               | M16        |
| 125                  | 5 |                               | 5/8"-11    |
|                      |   |                               | 22.23      |