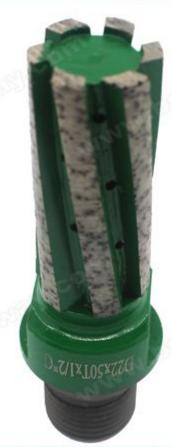

## **Pictures of Product:**

Diamond Finger Router Bit

Boreway Machinery Co., Ltd. www.diamondtools.top www.boreway.com

Boreway Machinery Co., Ltd. www.diamondtools.top www.boreway.com

## **Specifications:**

Diamond Finger Router Bit

| Diameter                              | Segment Length (mm) | Adapter  | Segment<br>Type | Segment<br>No. | Strengthen Bottom |
|---------------------------------------|---------------------|----------|-----------------|----------------|-------------------|
| 20mm (3/4")<br>22mm(7/8")<br>25mm(1") | 30                  | 1/2" Gas | Sintered        | 4-6            | Optional          |
|                                       | 35                  |          |                 |                |                   |
|                                       | 40                  |          |                 |                |                   |
|                                       | 45                  |          |                 |                |                   |
|                                       | 50                  |          |                 |                |                   |