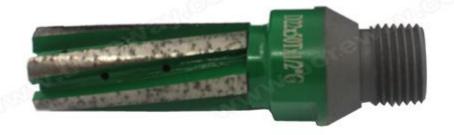

## **Pictures of Product:**

Diamond Finger Router Bit

Boreway Machinery Co., Ltd. www.diamondtools.top www.boreway.com

Boreway Machinery Co., Ltd. www.diamondtools.top www.boreway.com

## **Specifications:**

Diamond Finger Router Bit

| Diameter                              | Segment Length (mm) | Adapter  | Segment<br>Type | Segment<br>No. | Strengthen Bottom |
|---------------------------------------|---------------------|----------|-----------------|----------------|-------------------|
| 20mm (3/4")<br>22mm(7/8")<br>25mm(1") | 30                  | 1/2" Gas | Sintered        | 4-6            | Optional          |
|                                       | 35                  |          |                 |                |                   |
|                                       | 40                  |          |                 |                |                   |
|                                       | 45                  |          |                 |                |                   |
|                                       | 50                  |          |                 |                |                   |