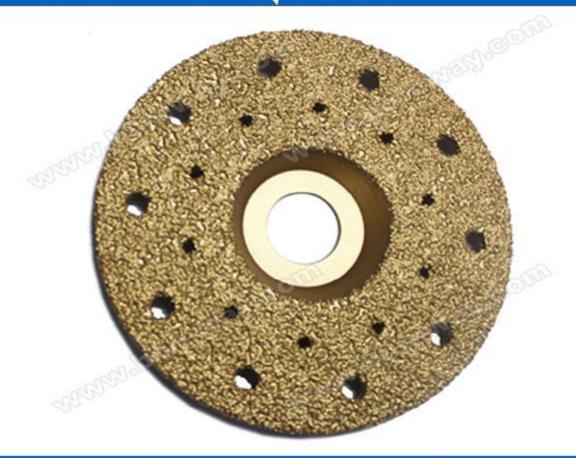

## **Picture of Product:**

Abrasive Cutting Wheel Diamond Brazed Grinding Cup Plate

Boreway Machinery Co., Ltd www.boreway.com

Boreway Machinery Co., Ltd www.boreway.com