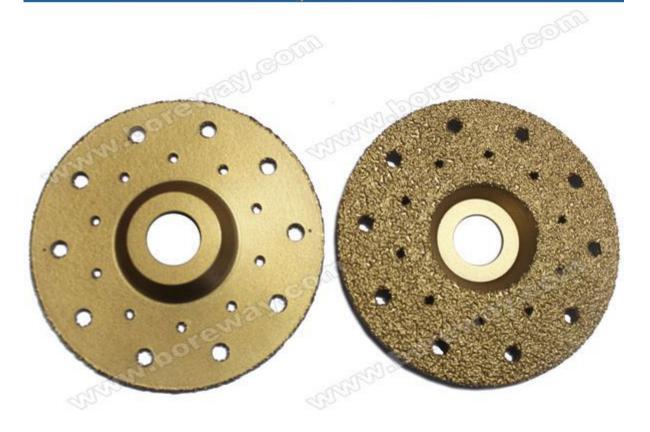

## **Picture of Product:**

Abrasive Cutting Wheel Diamond Brazed Grinding Cup Plate

Boreway Machinery Co., Ltd www.boreway.com

Boreway Machinery Co., Ltd www.boreway.com