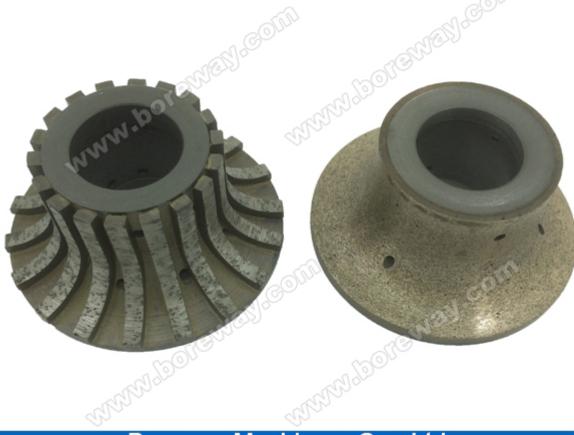

#### **Brief introduction:**

This A40 continuous rim diamond CNC router bits are widely used on CNC profiling machines for processing the edge of stone kitchen tops, vanity tops,counter tops,table tops etc. We offer a wide range & shapes with different sizes to satisfy your exact profiling needs.

#### Features:

- 1, The unique design with good sharpness allows easy dust removal, low noise and safety.
- 2, This product provides high accuracy and smooth surface in stone processing.
- 3, Lifespan could normally reach more than 450meters.
- 4, With feature of high efficiency accuracy in shape and size.
- 5, Other specification are available upon client's request.

#### Specification of diamond CNC router bits:

| Diameter | Hight | Speed      | Туре           | Grit                 | Applicable materials                 |
|----------|-------|------------|----------------|----------------------|--------------------------------------|
| 51.82mm  | 35mm  | 1000mm/min | Segmented      | POS1<br>POS2<br>POS3 | Granite<br>marble<br>other materials |
| 51.82mm  | 35mm  | 1300mm/min | Continuous rim |                      |                                      |