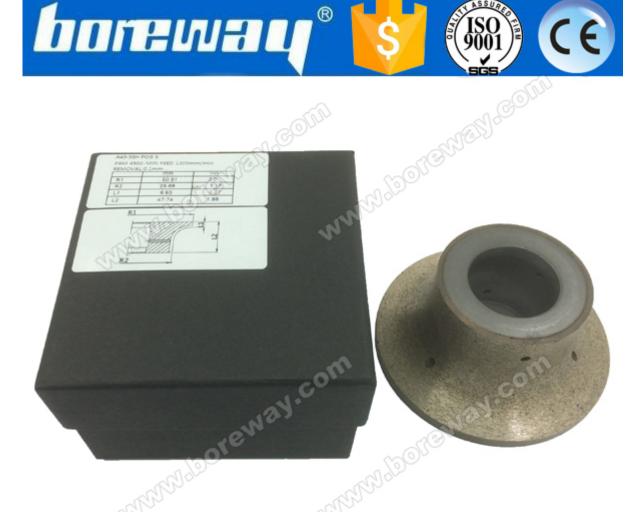

#### Specification of diamond CNC router bits:

| Diameter | Hight | Speed      | Туре           | Grit                 | Applicable materials                 |
|----------|-------|------------|----------------|----------------------|--------------------------------------|
| 51.82mm  | 35mm  | 1000mm/min | Segmented      | POS1<br>POS2<br>POS3 | Granite<br>marble<br>other materials |
| 51.82mm  | 35mm  | 1300mm/min | Continuous rim |                      |                                      |

# Boreway Machinery Co., Ltd. www.diamondtools.top www.boreway.com

Other specifications can be customized according to requirements. Packing:

Diamond CNC router bits packing in the carton.

We can also pack the router bits according to your requirements.