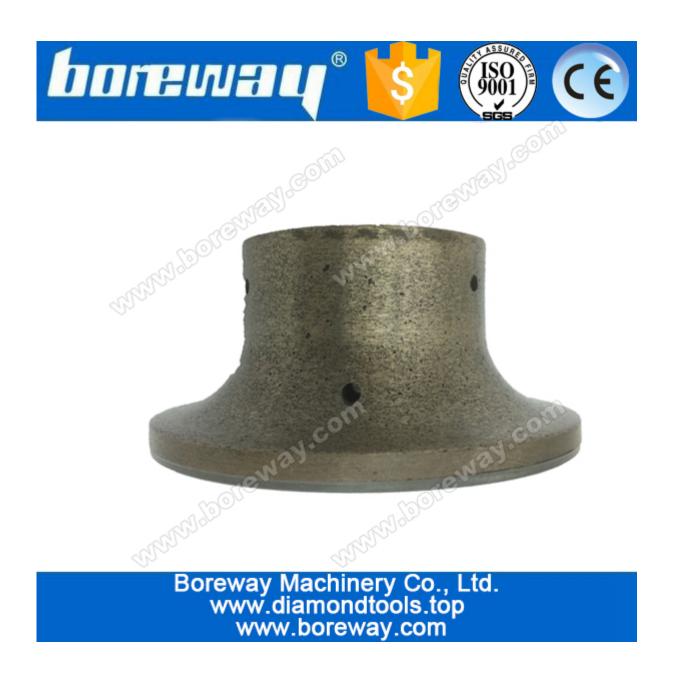

#### **Brief introduction:**

This A40 continuous rim diamond CNC router bits are widely used on CNC profiling machines for processing the edge of stone kitchen tops, vanity tops,counter tops,table tops etc. We offer a wide range & shapes with different sizes to satisfy your exact profiling needs.

#### Features:

- 1, The unique design with good sharpness allows easy dust removal, low noise and safety.
- 2, This product provides high accuracy and smooth surface in stone processing.
- 3, Lifespan could normally reach more than 450meters.
- 4, With feature of high efficiency accuracy in shape and size.
- 5, Other specification are available upon client's request.

#### Specification of diamond CNC router bits:

| Diameter | Hight | Speed      | Туре           | Grit                 | Applicable materials                 |
|----------|-------|------------|----------------|----------------------|--------------------------------------|
| 51.82mm  | 35mm  | 1000mm/min | Segmented      | POS1<br>POS2<br>POS3 | Granite<br>marble<br>other materials |
| 51.82mm  | 35mm  | 1300mm/min | Continuous rim |                      |                                      |