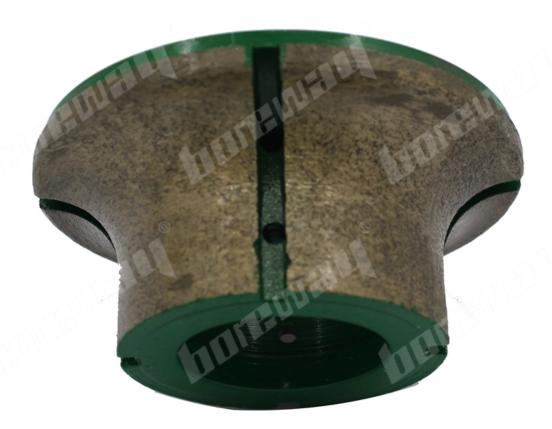

### **Images:**

A30x35H CNC Marble Router For Basin Processing

Boreway Machinery Co., Ltd. www.diamondtools.top www.boreway.com