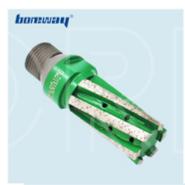

#### **Descriptions:**

• Size: D90x40Tx50H

• Processing Technology: Sintering

• Type: Diamond Standard Stubbing Wheel

- China Factory 90mm Diamond Stubbing Wheel Suppliers, is specially designed for calibrating granite, marble, ceramics and well-designed stone processing, providing high precision and smooth surface
- Be designed for stock removal on granite marble by grinding away an excess stone. It is the fastest way to remove material after cutting out sinkholes.

# **Specification:**

The normal size of China Factory 90mm Diamond Stubbing Wheel Suppliers:

| Diameter | Segment Height | Inner Hole |
|----------|----------------|------------|
| 90mm     | 40mm           | 50mm       |

#### **Images:**

90mm Diamond Stubbing Wheel Suppliers

Boreway Machinery Co.,Ltd www.diamondtools.top www.boreway.net

Boreway Machinery Co.,Ltd www.diamondtools.top www.boreway.net