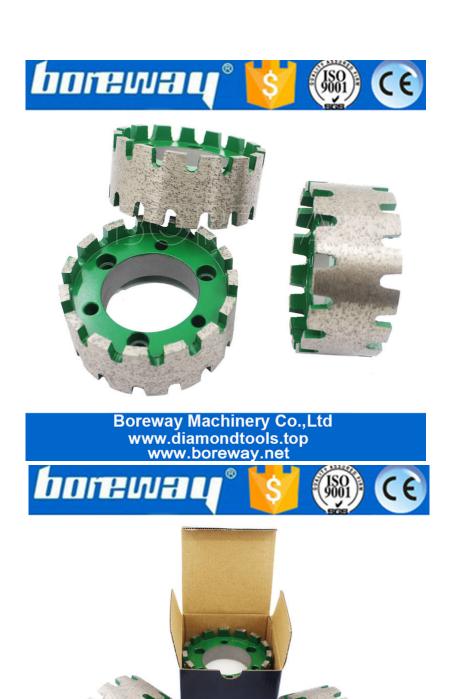

#### **Descriptions:**

• Size: D90x40Tx50H

• Processing Technology: Sintering

• Type: Diamond Standard Stubbing Wheel

- China Factory 90mm Diamond Stubbing Wheel Suppliers, is specially designed for calibrating granite, marble, ceramics and well-designed stone processing, providing high precision and smooth surface
- Be designed for stock removal on granite marble by grinding away an excess stone. It is the fastest way to remove material after cutting out sinkholes.

# **Specification:**

The normal size of China Factory 90mm Diamond Stubbing Wheel Suppliers:

| Diameter | Segment Height | Inner Hole |
|----------|----------------|------------|
| 90mm     | 40mm           | 50mm       |

#### **Images:**

90mm Diamond Stubbing Wheel Suppliers

Boreway Machinery Co.,Ltd www.diamondtools.top www.boreway.net

Boreway Machinery Co.,Ltd www.diamondtools.top www.boreway.net