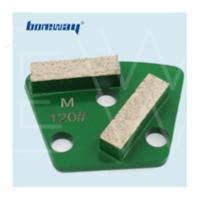

#### **Descriptions:**

• Size: D90x40Tx50H

• Processing Technology: Sintering

• Type: Diamond Standard Stubbing Wheel

- China Factory 90mm Diamond Stubbing Wheel Suppliers, is specially designed for calibrating granite, marble, ceramics and well-designed stone processing, providing high precision and smooth surface
- Be designed for stock removal on granite marble by grinding away an excess stone. It is the fastest way to remove material after cutting out sinkholes.

# **Specification:**

The normal size of China Factory 90mm Diamond Stubbing Wheel Suppliers:

| Diameter | Segment Height | Inner Hole |
|----------|----------------|------------|
| 90mm     | 40mm           | 50mm       |

#### **Images:**

90mm Diamond Stubbing Wheel Suppliers

Boreway Machinery Co.,Ltd www.diamondtools.top www.boreway.net

Boreway Machinery Co.,Ltd www.diamondtools.top www.boreway.net