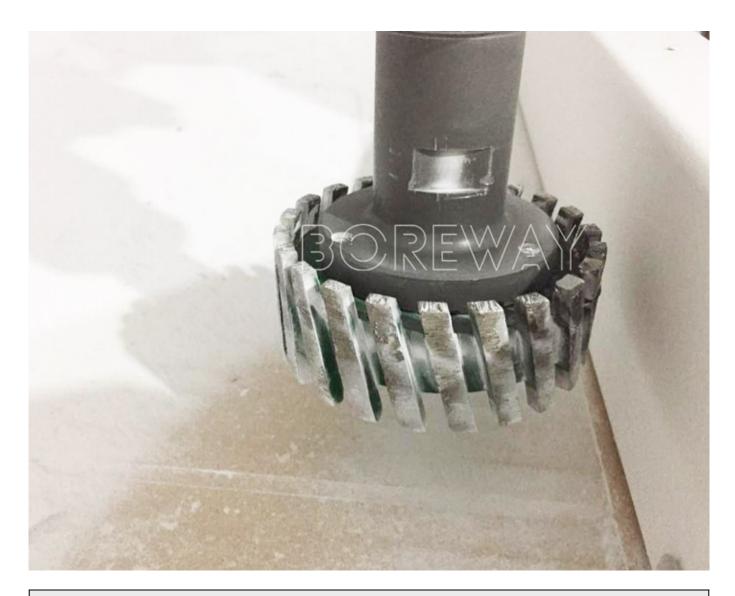

### **Application:**

Use Type: Wet Use

1. **90mm Diamond Stubbing Wheel Suppliers** is used on CNC machine or router machines

- 2. Be used for sink hole on the wash basin, bathtub, sink and other products
- 3. Also can use for calibrating the stone slab, these wheels have large segments for fast stock removal.