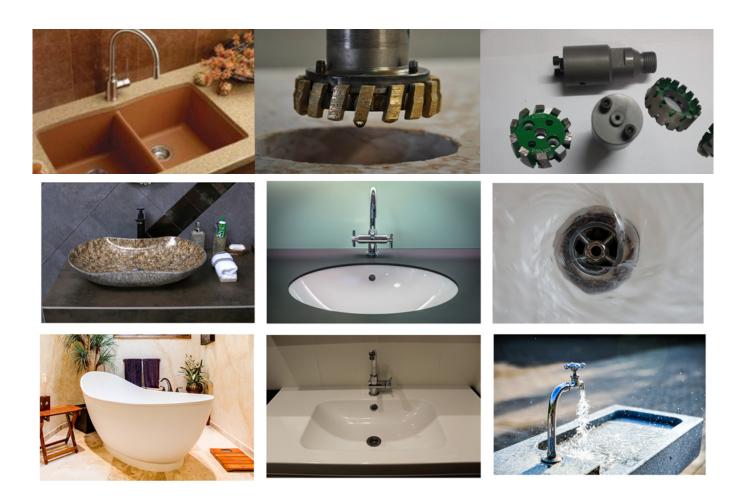

### **Application:**

Use Type: Wet Use

1. **90mm Diamond Stubbing Wheel Suppliers** is used on CNC machine or router machines

- 2. Be used for sink hole on the wash basin, bathtub, sink and other products
- 3. Also can use for calibrating the stone slab, these wheels have large segments for fast stock removal.