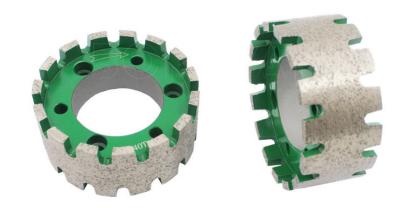

#### **Descriptions:**

• Size: D90x40Tx50H

• Processing Technology: Sintering

• Type: Diamond Standard Stubbing Wheel

- China Factory 90mm Diamond Stubbing Wheel Suppliers, is specially designed for calibrating granite, marble, ceramics and well-designed stone processing, providing high precision and smooth surface
- Be designed for stock removal on granite marble by grinding away an excess stone. It is the fastest way to remove material after cutting out sinkholes.

#### **Images:**

90mm Diamond Stubbing Wheel Suppliers

Boreway Machinery Co.,Ltd www.diamondtools.top www.boreway.net

Boreway Machinery Co.,Ltd www.diamondtools.top www.boreway.net