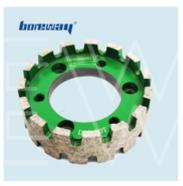

#### **Descriptions:**

• Size: D90x40Tx50H

• Processing Technology: Sintering

• Type: Diamond Standard Stubbing Wheel

- China Factory 90mm Diamond Stubbing Wheel Suppliers, is specially designed for calibrating granite, marble, ceramics and well-designed stone processing, providing high precision and smooth surface
- Be designed for stock removal on granite marble by grinding away an excess stone. It is the fastest way to remove material after cutting out sinkholes.

# **Specification:**

The normal size of China Factory 90mm Diamond Stubbing Wheel Suppliers:

| Diameter | Segment Height | Inner Hole |
|----------|----------------|------------|
| 90mm     | 40mm           | 50mm       |

#### **Images:**

90mm Diamond Stubbing Wheel Suppliers

Boreway Machinery Co.,Ltd www.diamondtools.top www.boreway.net

Boreway Machinery Co.,Ltd www.diamondtools.top www.boreway.net