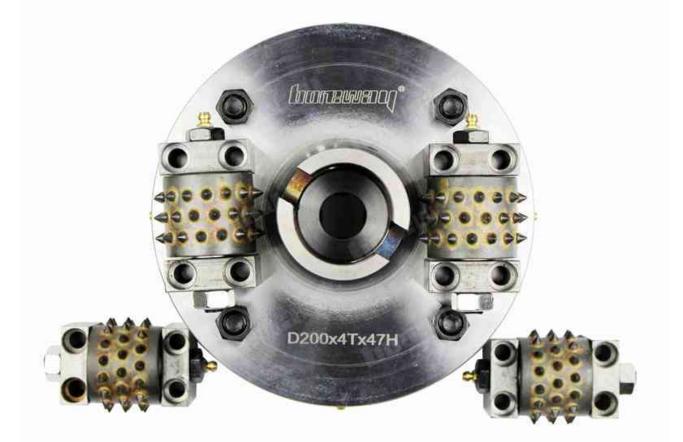

### **Product Specifications:**

The following are normal specifications 8 Inch Double Layers Bush Hammer Wheel

| Size:      | 8 Inch   |
|------------|----------|
| Origin:    | China    |
| Teeth No.: | 45 Teeth |

| Layers No.:    | 2 Layers                                            |
|----------------|-----------------------------------------------------|
| Material:      | Carbide                                             |
| Hole Diameter: | 47MM                                                |
| Roller No.:    | 4 Rollers                                           |
| Machine:       | Walk-Behind Mills and Other<br>Semi-Automatic Mills |

## **Product Details:**

8 Inch 45 Pins Double Layers Alloy Bush Hammer Wheel With 4 Rollers: