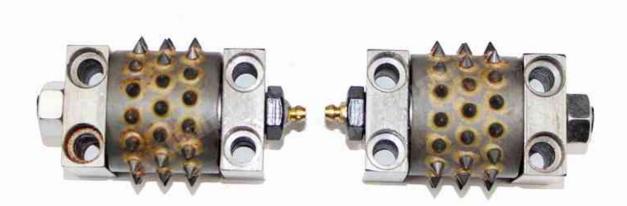

#### **Description:**

Boreway Machinery Co.,Ltd www.diamondtools.top www.boreway.net

Bush Hammer Wheel With 4 Rollers

8 Inch 45 Pins Double Layers Alloy

**8 Inch Double Layers Bush Hammer Wheel** is used for grinding the surface of granite, marble, concrete and other materials, grind into a rough surface.

**8 Inch Double Layers Bush Hammer Wheel** can be adjusted and the size of adaptor decide to its machine, other specifications can be customized according to requirements.

The repeated hit of these carbide tips into stone or concrete surface creates a rough, pockmarked texture.

### **Product Specifications:**

The following are normal specifications 8 Inch Double Layers Bush Hammer Wheel

| Size:      | 8 Inch   |
|------------|----------|
| Origin:    | China    |
| Teeth No.: | 45 Teeth |

| Layers No.:    | 2 Layers                                            |
|----------------|-----------------------------------------------------|
| Material:      | Carbide                                             |
| Hole Diameter: | 47MM                                                |
| Roller No.:    | 4 Rollers                                           |
| Machine:       | Walk-Behind Mills and Other<br>Semi-Automatic Mills |

## **Product Details:**

8 Inch 45 Pins Double Layers Alloy Bush Hammer Wheel With 4 Rollers: