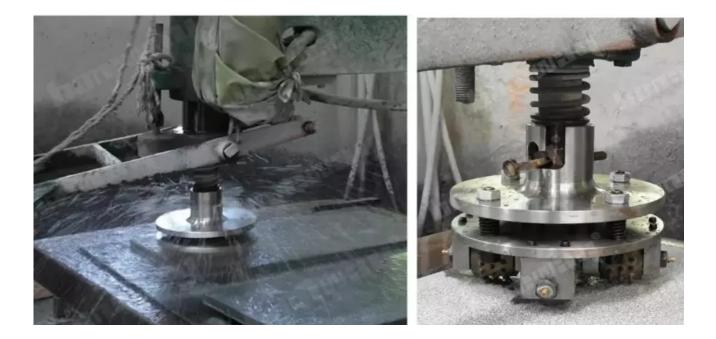

## **Advantages:**

- 1) High quality and work efficiency.
- 2) Durable metal and diamond compounds.

3) According to the requirements of litchi surface, different particle sizes and particle sizes can be selected.

4) Effectively polish natural stone to obtain the effect of shrub hammering.

Machine: