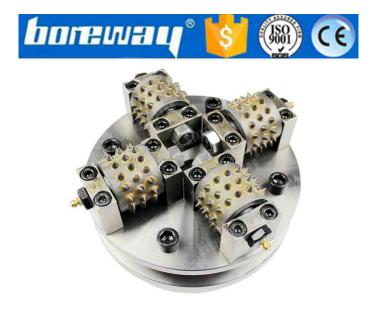

#### **Description:**

Boreway Machinery Co.,Ltd www.diamondtools.top www.boreway.net

Bush Hammer Wheel With 4 Rollers

8 Inch 45 Pins Double Layers Alloy

**8 Inch Double Layers Bush Hammer Wheel** is used for grinding the surface of granite, marble, concrete and other materials, grind into a rough surface.

**8 Inch Double Layers Bush Hammer Wheel** can be adjusted and the size of adaptor decide to its machine, other specifications can be customized according to requirements.

The repeated hit of these carbide tips into stone or concrete surface creates a rough, pockmarked texture.

## **Product Details:**

8 Inch 45 Pins Double Layers Alloy Bush Hammer Wheel With 4 Rollers: