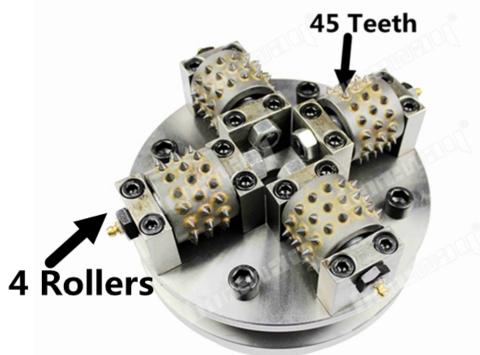

### **Product Specifications:**

The following are normal specifications 8 Inch Double Layers Bush Hammer Wheel

| Size:      | 8 Inch   |
|------------|----------|
| Origin:    | China    |
| Teeth No.: | 45 Teeth |

| Layers No.:    | 2 Layers                                            |
|----------------|-----------------------------------------------------|
| Material:      | Carbide                                             |
| Hole Diameter: | 47MM                                                |
| Roller No.:    | 4 Rollers                                           |
| Machine:       | Walk-Behind Mills and Other<br>Semi-Automatic Mills |

## **Product Details:**

8 Inch 45 Pins Double Layers Alloy Bush Hammer Wheel With 4 Rollers: